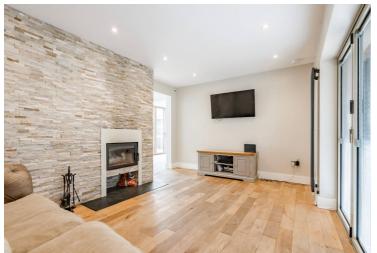

A utility room adjacent to the kitchen provides convenience for daily tasks.

The lounge, featuring a cosy wood burner, offers a perfect space for relaxation and entertaining, with bifolding doors that seamlessly connect the indoors with the well-maintained rear garden. Each of the four bedrooms is versatile and spacious, offering ample accommodation options for the new owners. The master bedroom benefits from an ensuite bathroom, adding a touch of luxury to every-day living. Additionally, the home includes a family bathroom.