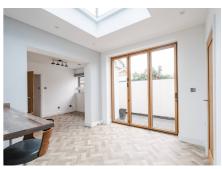

## **Recreation Road**

Upon entry, you are greeted by an inviting open-plan kitchen/dining room that is flooded with natural light from two large lantern roofs, creating an airy and spacious feel. The kitchen exudes a contemporary elegance with sleek finishes and bifold doors, complemented by underfloor heating in the kitchen, utility room, master bedroom and ensuite.

A utility room adjacent to the kitchen provides convenience for daily tasks.

The lounge, featuring a cosy wood burner, offers a perfect space for relaxation and entertaining, with bifolding doors that seamlessly connect the indoors with the well-maintained rear garden. Each of the four bedrooms is versatile and spacious, offering ample accommodation options for the new owners. The master bedroom benefits from an ensuite bathroom, adding a touch of luxury to every-day living. Additionally, the home includes a family bathroom.