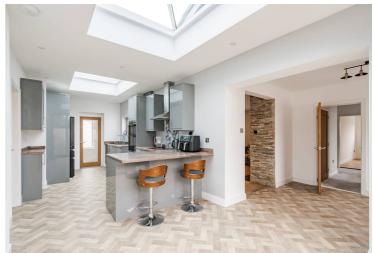

## **Recreation Road**

Upon entry, you are greeted by an inviting open-plan kitchen/dining room that is flooded with natural light from two large lantern roofs, creating an airy and spacious feel. The kitchen exudes a contemporary elegance with sleek finishes and bifold doors, complemented by underfloor heating in the kitchen, utility room, master bedroom and ensuite.