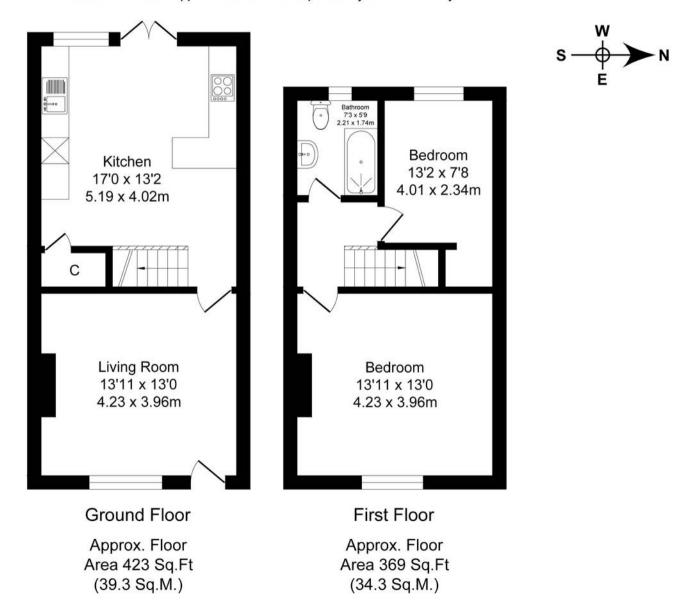

## Total Approx. Floor Area 792 Sq.ft. (73.6 Sq.M.)

Surveyed and drawn by Lens Media for illustrative purposes only. Not to scale. Whilst every attempt was made to ensure the accuracy of the floor plan, all measurements are approximate and no responsibility is taken for any error.