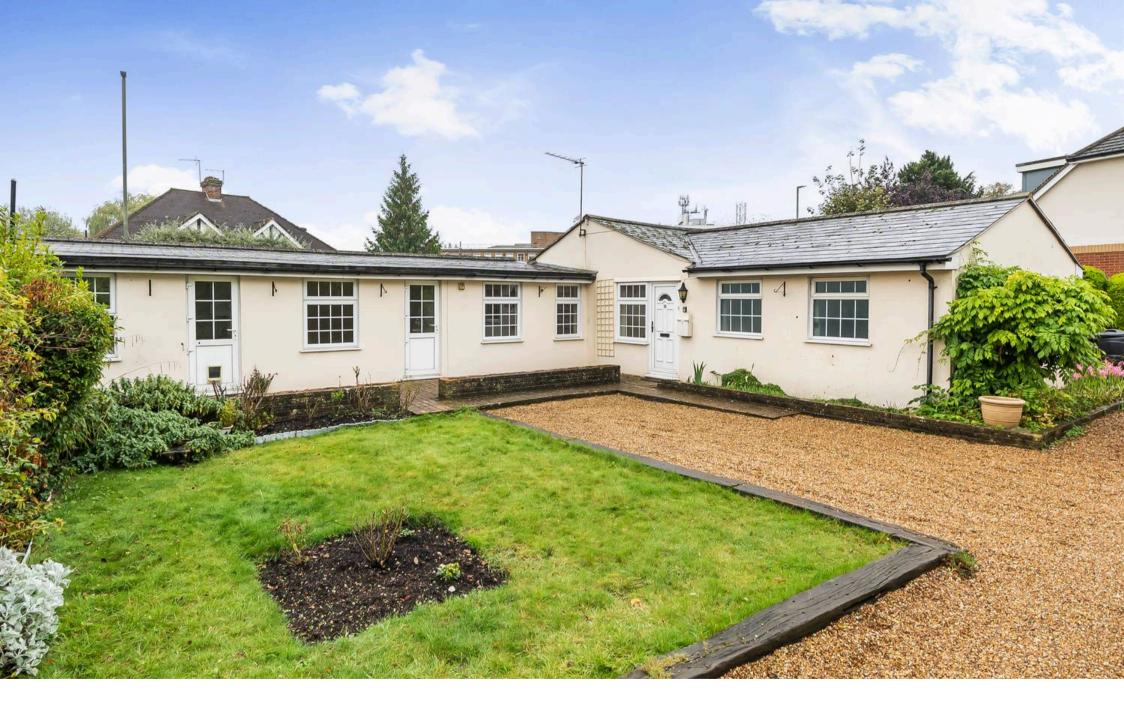

Nestled in a sought-after location, this charming 3-bedroom semi-detached bungalow presents an excellent opportunity for prospective buyers. Situated conveniently close to the town centre Epsom hospital and station, this property offers ease of access to local amenities and transport links. The house boasts a spacious reception room, a wellappointed kitchen, three double bedrooms, and two bathrooms, providing ample space for comfortable living. Although some modernisation is required, the property offers great potential for customisation to suit individual preferences. The bungalow also features allocated parking, a courtyard front garden, and new carpets throughout, making it a welcoming and inviting space for new owners. Offered with no chain, this property presents a fantastic chance to create a personalised home in a convenient and desirable area.

Outside, the property benefits from a front garden and a drive at the front, providing ample space for parking and enhancing the property's overall kerb appeal. The front garden offers a low-maintenance outdoor space that can be customised to create a welcoming and relaxing environment for residents to enjoy. The drive provides convenient parking for multiple vehicles, ensuring ease and accessibility for homeowners and visitors alike.