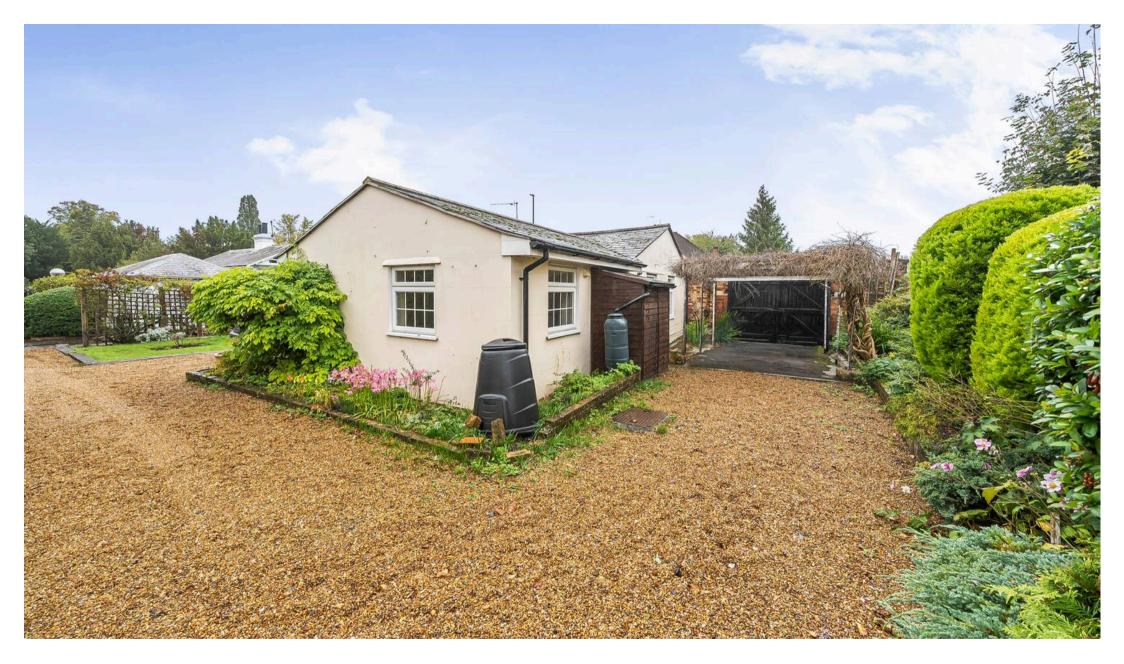

Outside, the property benefits from a front garden and a drive at the front, providing ample space for parking and enhancing the property's overall kerb appeal. The front garden offers a low-maintenance outdoor space that can be customised to create a welcoming and relaxing environment for residents to enjoy. The drive provides convenient parking for multiple vehicles, ensuring ease and accessibility for homeowners and visitors alike.