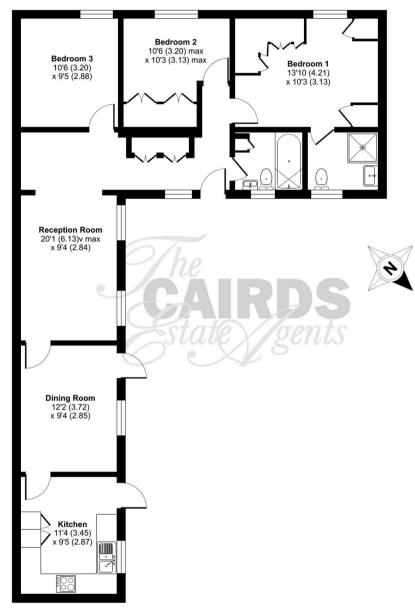

## **Dorking Road, KT18**

Approximate Area = 936 sq ft / 87 sq For identification only - Not to scale

GROUND FLOOR

Floor plan produced in accordance with RICS Property Measurement Standards incorporating International Property Measurement Standards (IPMS2 Residential). © nchecom 2024. Produced for Cairds . REF: 1193184