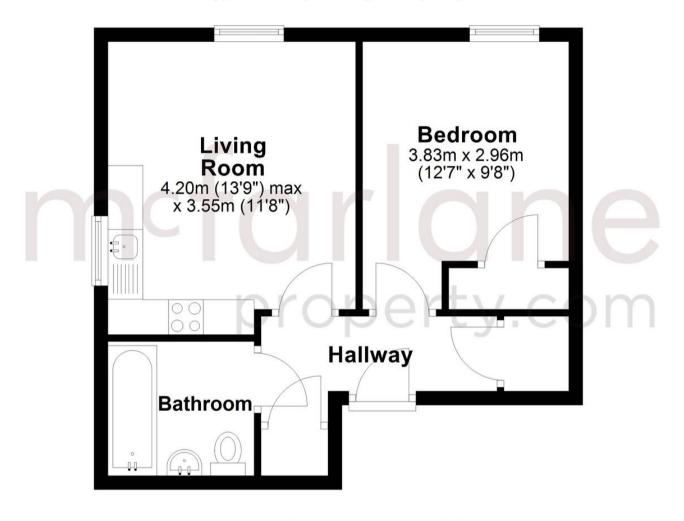

### **First Floor**

Approx. 36.9 sq. metres (397.6 sq. feet)

Total area: approx. 36.9 sq. metres (397.6 sq. feet)