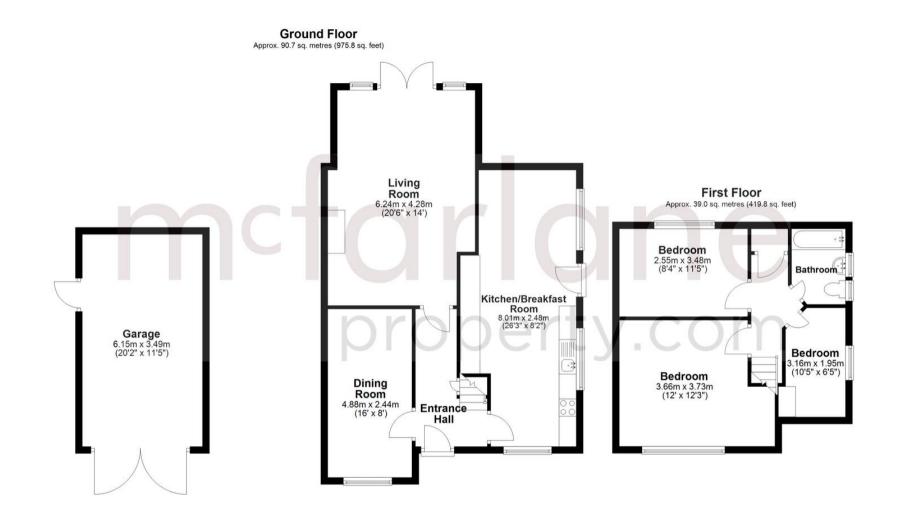

## 92 Colebrook Road

Swindon, Swindon

Total area: approx. 129.7 sq. metres (1395.6 sq. feet)