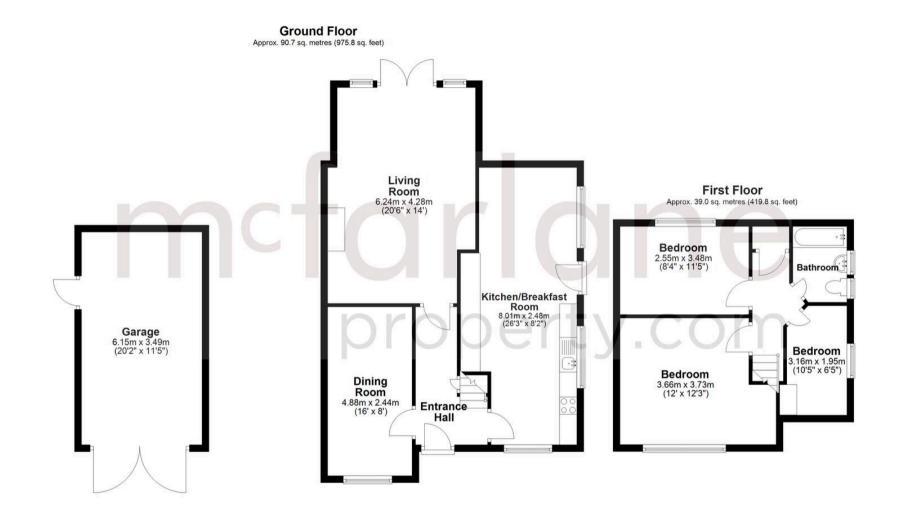

## 92 Colebrook Road

Swindon

Total area: approx. 129.7 sq. metres (1395.6 sq. feet)