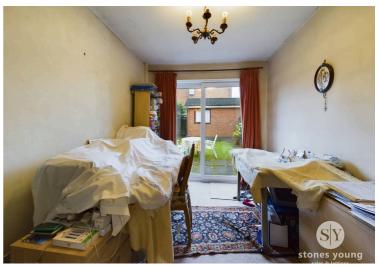

# **Dining Room**

Carpet flooring, double glazed uPVC sliding doors, panel radiator.