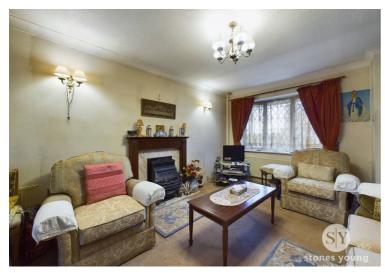

Upon entering, you are welcomed by a charming entrance porch that leads into a generous lounge, featuring a cosy gas fire—perfect for family gatherings. An elegant archway connects the lounge to the dining room, where sliding doors seamlessly open to the laid-to-lawn rear garden, creating a wonderful indoor-outdoor flow for entertaining.

# Lounge

Carpet flooring, ceiling coving, gas fire with hearth and surround, x2 storage clipboards, stairs to first floor, single glazed wooden framed window, panel radiator.