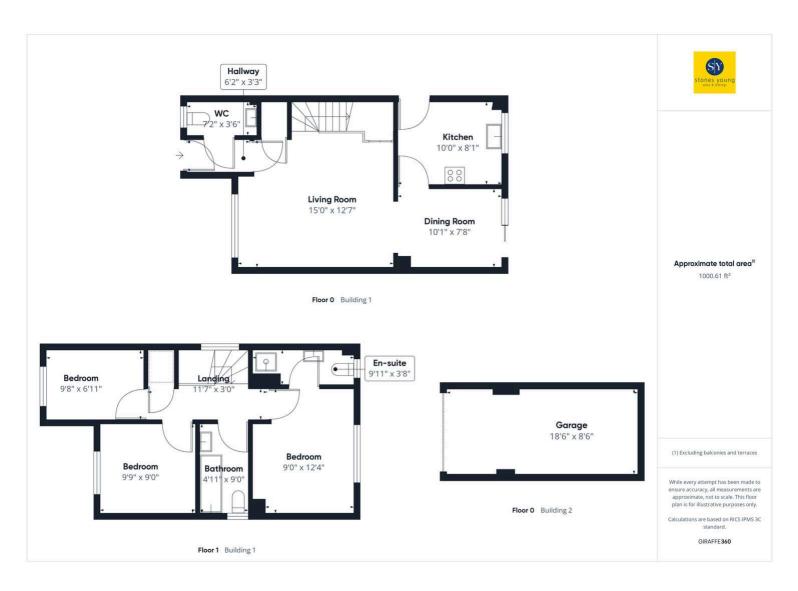

Upon entering, you are welcomed by a charming entrance porch that leads into a generous lounge, featuring a cosy gas fire—perfect for family gatherings. An elegant archway connects the lounge to the dining room, where sliding doors seamlessly open to the laid-to-lawn rear garden, creating a wonderful indoor-outdoor flow for entertaining.

The well-equipped kitchen boasts ample wall and base units for storage, complemented by contrasting countertops and space for under-counter appliances, ensuring functionality.

On the first floor, the landing leads to the master bedroom, which features fitted wardrobes to maximise space, and an en-suite shower room for added privacy. Two additional bedrooms include a comfortable double, providing flexibility for family living or guest accommodations. Completing the internal layout is a bright family bathroom in peach, equipped with an electric shower over the bath.

Set on a desirable plot, the property boasts a well-maintained front garden with a charming pathway leading to the entrance. The generous rear garden offers a perfect blend of lawn and patio space, ideal for outdoor activities and relaxation. The single detached garage comes with power and lighting, providing excellent additional storage or workspace, while off-road parking ensures convenience.