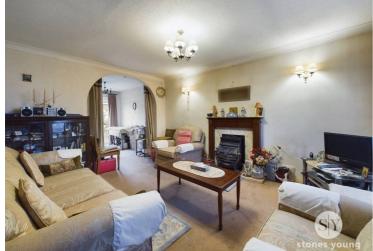

Upon entering, you are welcomed by a charming entrance porch that leads into a generous lounge, featuring a cosy gas fire—perfect for family gatherings. An elegant archway connects the lounge to the dining room, where sliding doors seamlessly open to the laid-to-lawn rear garden, creating a wonderful indoor-outdoor flow for entertaining.

# Lounge

Carpet flooring, ceiling coving, gas fire with hearth and surround, x2 storage clipboards, stairs to first floor, single glazed wooden framed window, panel radiator.