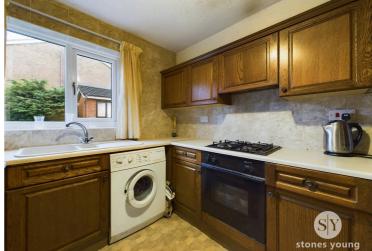

The well-equipped kitchen boasts ample wall and base units for storage, complemented by contrasting countertops and space for under-counter appliances, ensuring functionality.

On the first floor, the landing leads to the master bedroom, which features fitted wardrobes to maximise space, and an en-suite shower room for added privacy. Two additional bedrooms include a comfortable double, providing flexibility for family living or guest accommodations. Completing the internal layout is a bright family bathroom in peach, equipped with an electric shower over the bath.

## **Kitchen**

Vinyl flooring, fitted wall and base units with contrasting work surfaces, gas hob, electric oven, extractor fan, tiled splash backs, sink and drainer, plumbed for washing machine, space for fridge freezer, double glazed uPVC window, wooden door, panel radiator.