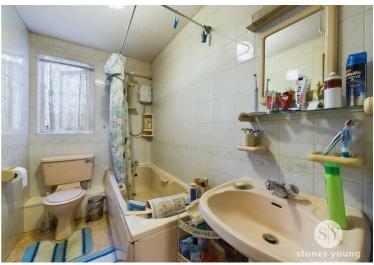

# **Bathroom**

Vinyl flooring, three piece in peach with electric shower over bath, tiled splash backs, wooden framed single glazed window, panel radiator.

You can include any text here. The text can be modified upon generating your brochure.