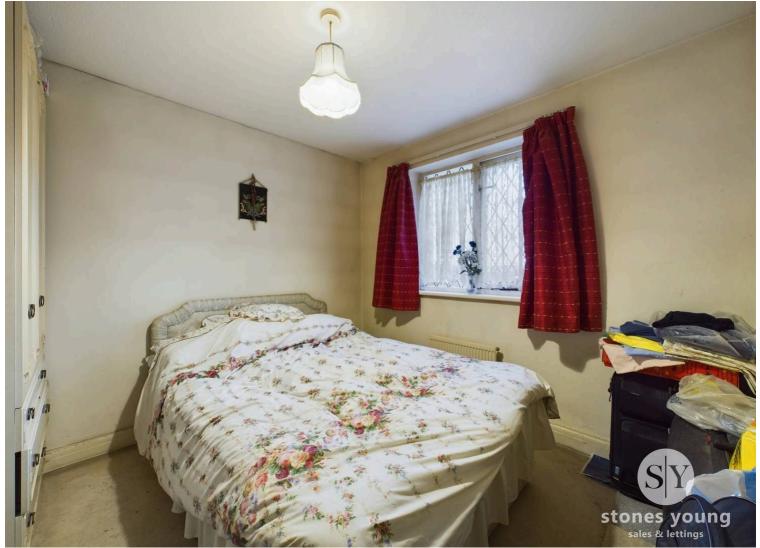

#### **Bedroom**

Double bedroom with carpet flooring, fitted wardrobes, double glazed wooden framed window, panel radiator.

# Bedroom 2

Double bedroom with carpet flooring, single glazed wooden framed window, panel radiator.

## Bedroom 3

Single bedroom with carpet flooring, single glazed wooden framed window, panel radiator.