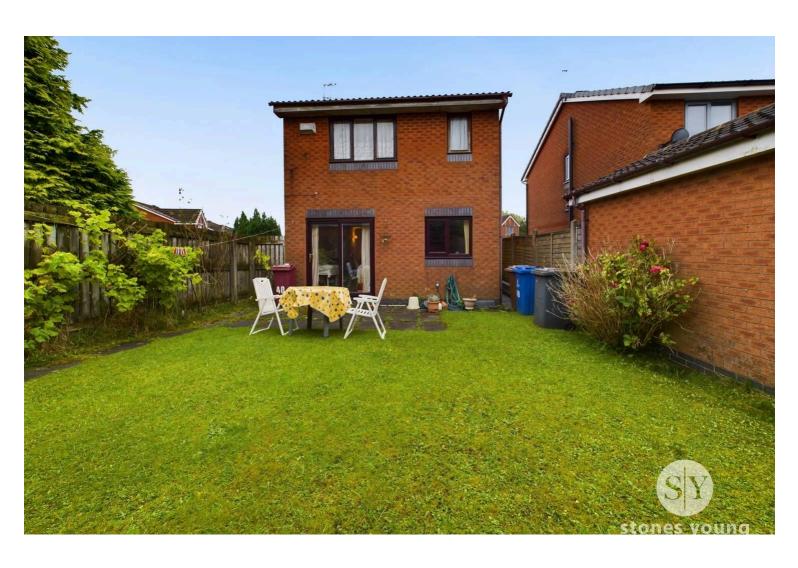

Set on a desirable plot, the property boasts a well-maintained front garden with a charming pathway leading to the entrance. The generous rear garden offers a perfect blend of lawn and patio space, ideal for outdoor activities and relaxation. The single detached garage comes with power and lighting, providing excellent additional storage or workspace, while off-road parking ensures convenience.