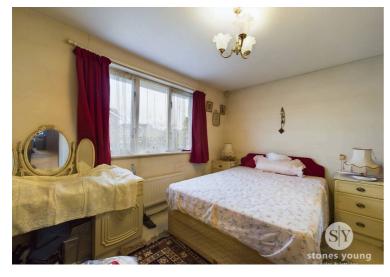

#### **Bedroom**

Double bedroom with carpet flooring, fitted wardrobes, double glazed wooden framed window, panel radiator.

# Bedroom 2

Double bedroom with carpet flooring, single glazed wooden framed window, panel radiator.

## Bedroom 3

Single bedroom with carpet flooring, single glazed wooden framed window, panel radiator.