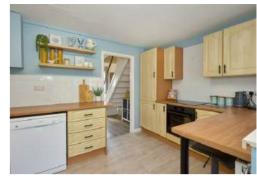

The driveway is to the side of the house and continues to the rear. The vendors have erected a five bar aate to section off the drive but it offers parking for several vehicles. The established front garden is bordered by mature hedging and a path leads to the front door. There is a spacious double aspect sitting room to one side of the hall and to the other side is a shower room and useful utility room. The kitchen is to the rear and fitted with a range of wall and base units. A door leads to the conservatory which is currently used as a dining room. From here a door leads to the integral garage which offers huge potential for conversion to further accommodation. On the first floor are two spacious double bedrooms