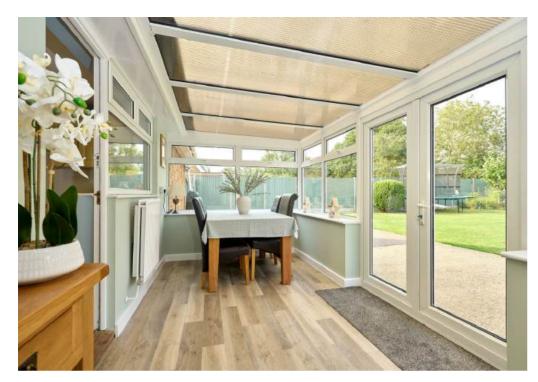

The driveway is to the side of the house and continues to the rear. The vendors have erected a five bar aate to section off the drive but it offers parking for several vehicles. The established front garden is bordered by mature hedging and a path leads to the front door. There is a spacious double aspect sitting room to one side of the hall and to the other side is a shower room and useful utility room. The kitchen is to the rear and fitted with a range of wall and base units. A door leads to the conservatory which is currently used as a dining room. From here a door leads to the integral garage which offers huge potential for conversion to further accommodation. On the first floor are two spacious double bedrooms