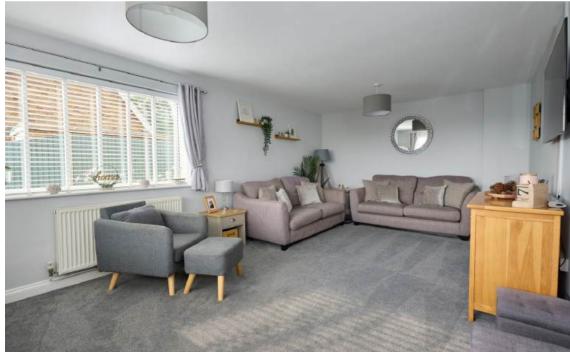

The driveway is to the side of the house and continues to the rear. The vendors have erected a five bar aate to section off the drive but it offers parking for several vehicles. The established front garden is bordered by mature hedging and a path leads to the front door. There is a spacious double aspect sitting room to one side of the hall and to the other side is a shower room and useful utility room. The kitchen is to the rear and fitted with a range of wall and base units. A door leads to the conservatory which is currently used as a dining room. From here a door leads to the integral garage which offers huge potential for conversion to further accommodation. On the first floor are two spacious double bedrooms