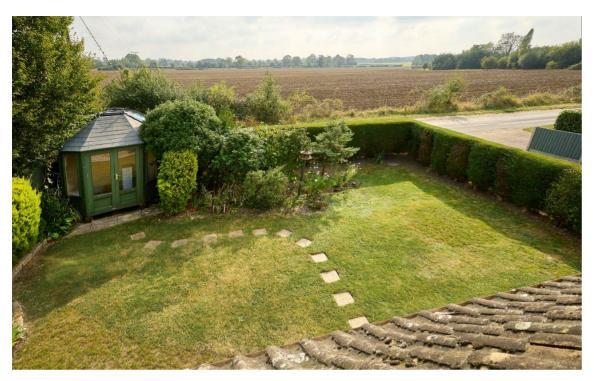

both with delightful rural views.

The garden is laid principally to lawn and there is a large shed to the rear. The vendors have created a patio area to one side for alfresco entertaining.