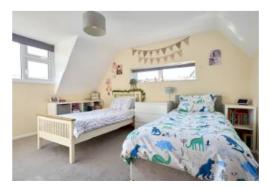

The driveway is to the side of the house and continues to the rear. The vendors have erected a five bar aate to section off the drive but it offers parking for several vehicles. The established front garden is bordered by mature hedging and a path leads to the front door. There is a spacious double aspect sitting room to one side of the hall and to the other side is a shower room and useful utility room. The kitchen is to the rear and fitted with a range of wall and base units. A door leads to the conservatory which is currently used as a dining room. From here a door leads to the integral garage which offers huge potential for conversion to further accommodation. On the first floor are two spacious double bedrooms