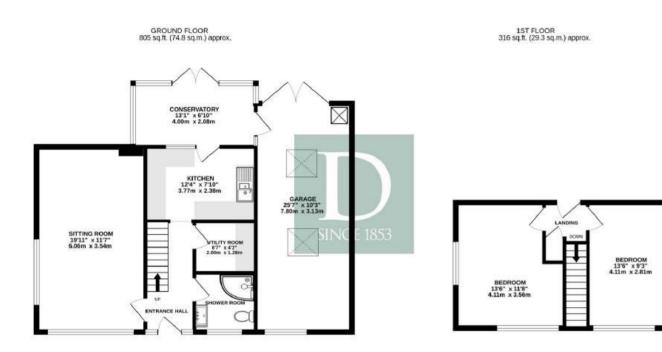

FLOOR PLAN

#### AGENT'S NOTE

The property has planning permission for a two storey rear extension and single storey garage under reference 2023/1106 with South Norfolk

TOTAL FLOOR AREA: 1121 sq.ft. (104.1 sq.m.) approx. While every altempt has been made to ensure the accoracy of the thorphan contained here, measurements of doors, worknown, rooms and any other items are approximate and on inspansibility is taken for any error, orression or mis-statement. This plan is for litustrative purposes only and should be used as such by any prospective purchaser. The simices, systemis and anglatrace is shown have not been instead and no guarances as to their operability or efficiency can be given. Made with Mercipix 5202