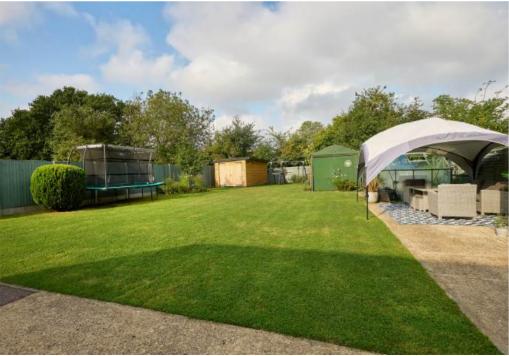

both with delightful rural views.

The garden is laid principally to lawn and there is a large shed to the rear. The vendors have created a patio area to one side for alfresco entertaining.