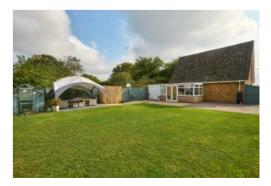

**KETTS** Lodge Road, Tivetshall St Margaret, NR15 2AZ

A superbly positioned and updated chalet style house with rural views, excellent garden and planning permission to extend.

The property is an established detached chalet style house that has been completely updated by the current vendors and offers light and well presented accommodation. It is located in a convenient semi-rural location and is afforded delightful field views to the front. The vendor have obtained planning permission for a substantial 2 storey extension to the rear.

The driveway is to the side of the house and continues to the rear. The vendors have erected a five bar aate to section off the drive but it offers parking for several vehicles. The established front garden is bordered by mature hedging and a path leads to the front door. There is a spacious double aspect sitting room to one side of the hall and to the other side is a shower room and useful utility room. The kitchen is to the rear and fitted with a range of wall and base units. A door leads to the conservatory which is currently used as a dining room. From here a door leads to the integral garage which offers huge potential for conversion to further accommodation. On the first floor are two spacious double bedrooms

both with delightful rural views.

The garden is laid principally to lawn and there is a large shed to the rear. The vendors have created a patio area to one side for alfresco entertaining.