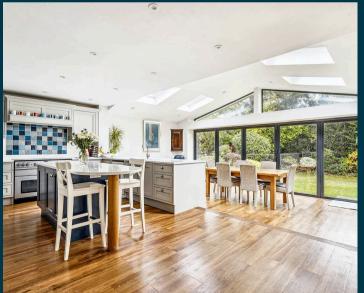

This extended spacious 5-bed detached property is set back from the road upon approx 0.25 acres and approached via a gravelled carriage-style driveway. Located just a short walk from the village centre it is surrounded by beautiful countryside walks. Seer Green benefits from its own railway station, providing links to London Marylebone, and is a short drive from Beaconsfield, which boasts a wide selection of local amenities. The property is within catchment for the excellent village school, and highly regarded primary and secondary state/private schools.