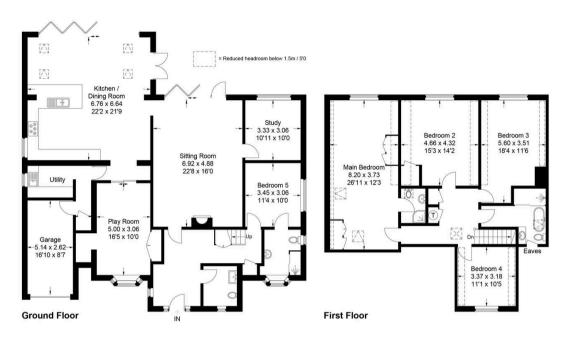

01494 680018 info@ashingtonpage.co.uk www.AshingtonPage.co.uk

Approximate Gross Internal Area 284.1 sq m / 3,058 sq ft (Including Garage)

This plan is for layout guidance only. Not drawn to scale unless stated. Windows and door openings are approximate. Whilst every care is taken in the preparation of this plan, please check all dimensions, shapes and compass bearings before making any decisions reliant upon them.