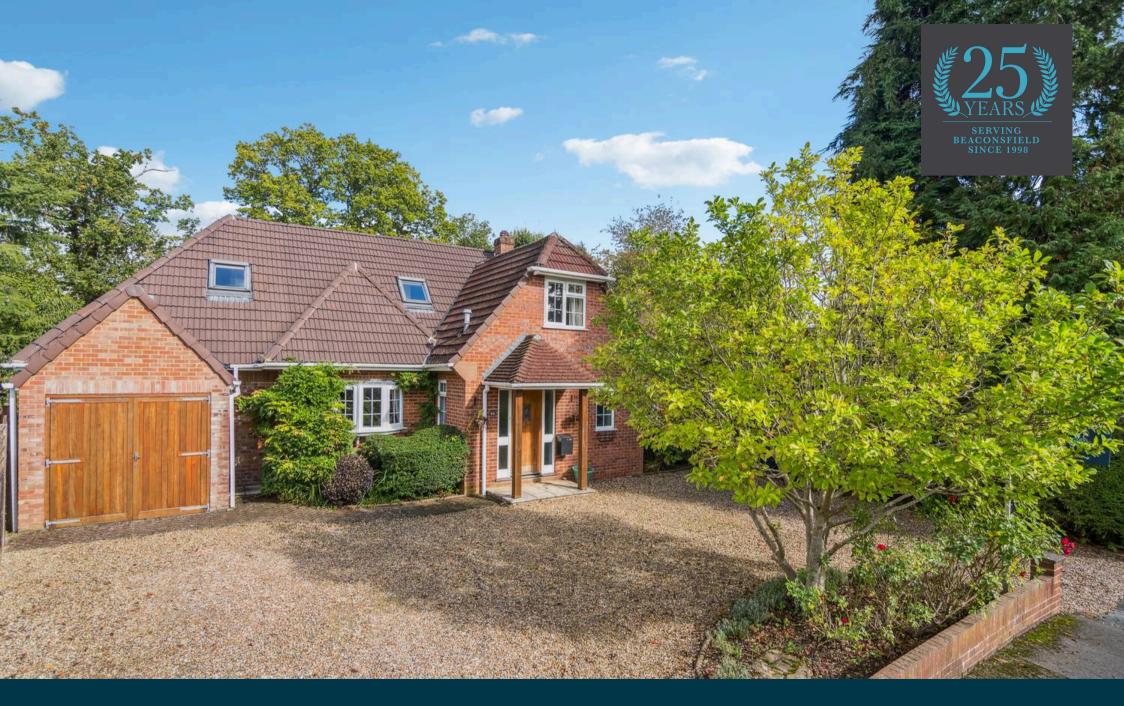

This extended spacious 5-bed detached property is set back from the road upon approx 0.25 acres and approached via a gravelled carriage-style driveway. Located just a short walk from the village centre it is surrounded by beautiful countryside walks. Seer Green benefits from its own railway station, providing links to London Marylebone, and is a short drive from Beaconsfield, which boasts a wide selection of local amenities. The property is within catchment for the excellent village school, and highly regarded primary and secondary state/private schools.