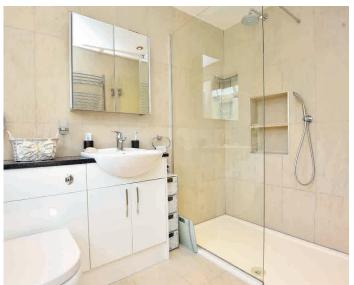

#### SHOWER ROOM

A white suite comprising WC, washbasin set within the vanity unit, and shower. Heated towel rail. Tiled walls and floor.