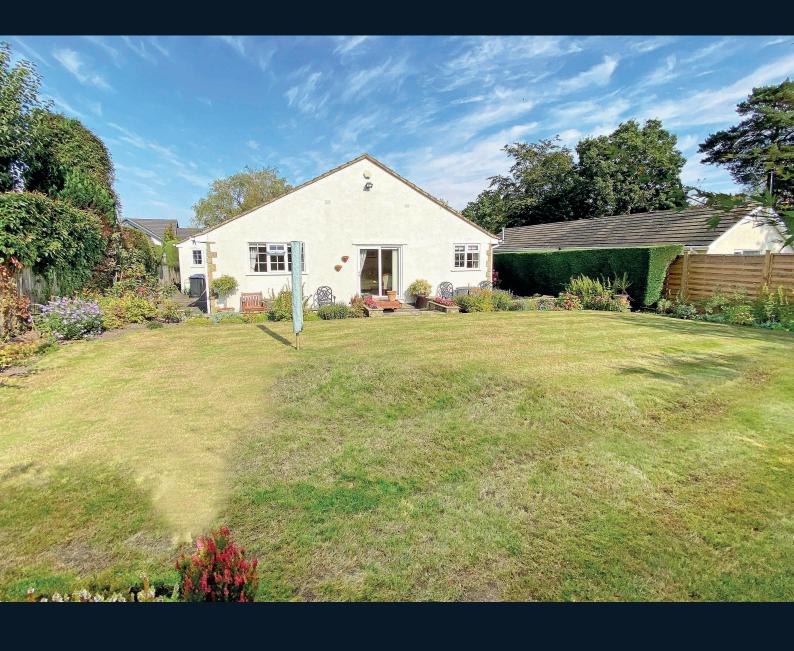

# 40 LEADHALL ROAD,

Harrogate, HG2 9PE

A spacious and well-presented three-bedroom detached bungalow with garage and attractive garden, situated in this desirable south Harrogate location.

This excellent property provides generous and flexible accommodation with three double bedrooms, sitting room and separate dining room, well-equipped kitchen, utility room, modern bathroom and en-suite shower room. A driveway provides parking and leads to the integral garage and there is a good-sized and attractive rear garden, enjoying a southwest-facing aspect.

## Outside

An in-and-out driveway provide parking and access to the integral double garage which has light and power. There is an attractive rear garden with southwest facing aspect with lawn, patio and well-stocked planted borders.