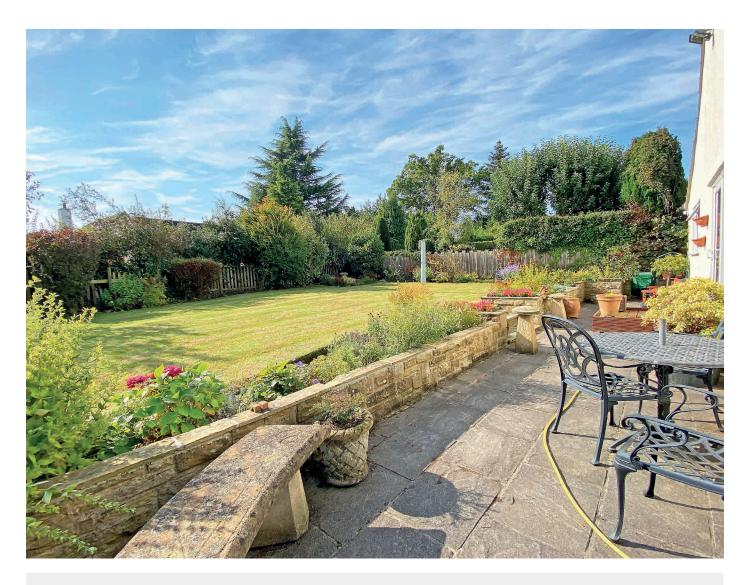

## Outside

An in-and-out driveway provide parking and access to the integral double garage which has light and power. There is an attractive rear garden with southwest facing aspect with lawn, patio and well-stocked planted borders.

# SITTING ROOM

A spacious reception room with glazed patio doors leading to the garden. Feature fireplace with living-flame gas fire.