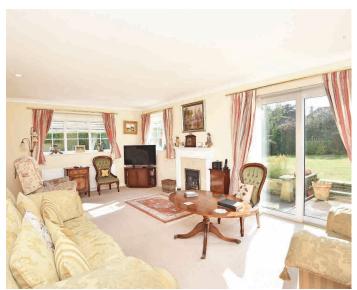

# SITTING ROOM

A spacious reception room with glazed patio doors leading to the garden. Feature fireplace with living-flame gas fire.