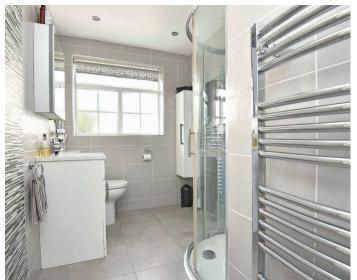

#### **EN-SUITE SHOWER ROOM**

A modern white suite comprising WC, washbasin and large walk-in shower. Heated towel rail. Tiled walls and floor.