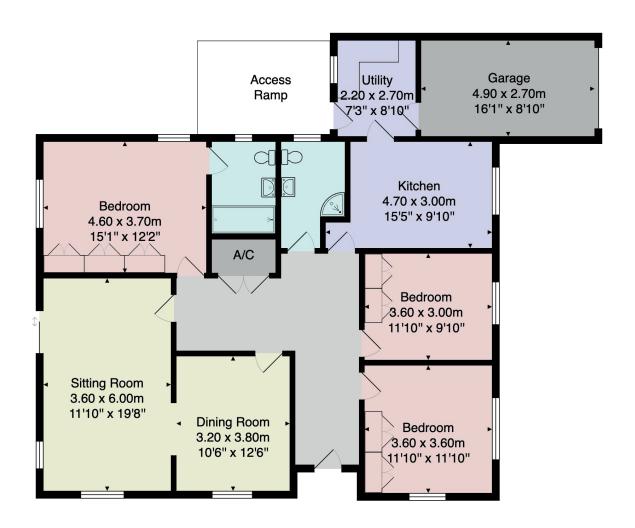

# FLOOR PLAN

Total Area: 144.0 m<sup>2</sup> ... 1550 ft<sup>2</sup>

All measurements are approximate and for display purposes only.

No liability is accepted by either the agency or Box Property Solutions Ltd as to the exact measurements of the rooms.

Box Property Solutions Ltd retains the copyright on this plan and allows agents to use it with agreed permission.