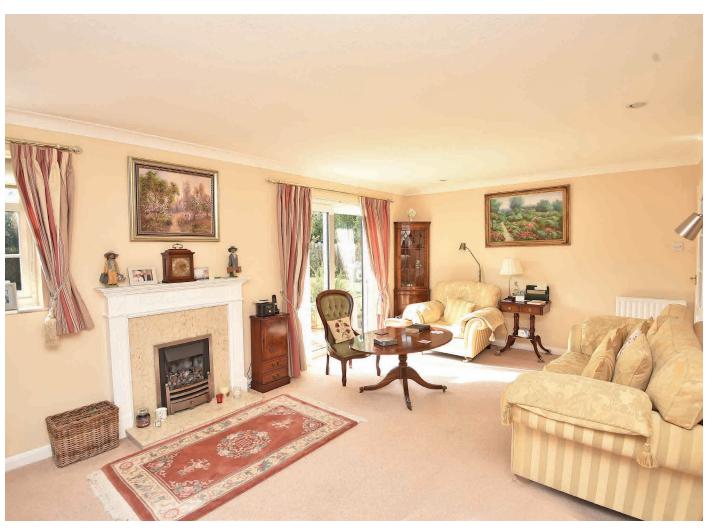

# SITTING ROOM

A spacious reception room with glazed patio doors leading to the garden. Feature fireplace with living-flame gas fire.