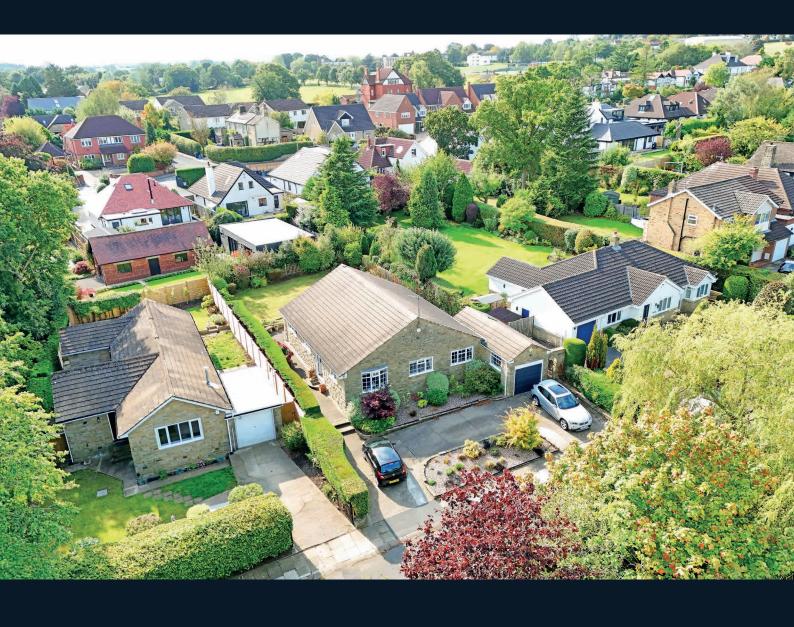

# 40 LEADHALL ROAD,

Harrogate, HG2 9PE

A spacious and well-presented three-bedroom detached bungalow with garage and attractive garden, situated in this desirable south Harrogate location.

This excellent property provides generous and flexible accommodation with three double bedrooms, sitting room and separate dining room, well-equipped kitchen, utility room, modern bathroom and en-suite shower room. A driveway provides parking and leads to the integral garage and there is a good-sized and attractive rear garden, enjoying a southwest-facing aspect.

The property is situated on a quiet residential street within a popular south Harrogate area, well served by excellent local amenities and just a short distance from Harrogate to town centre.

2 Reception Rooms · Kitchen · Utility Room

## Outside

An in-and-out driveway provide parking and access to the integral double garage which has light and power. There is an attractive rear garden with southwest facing aspect with lawn, patio and well-stocked planted borders.