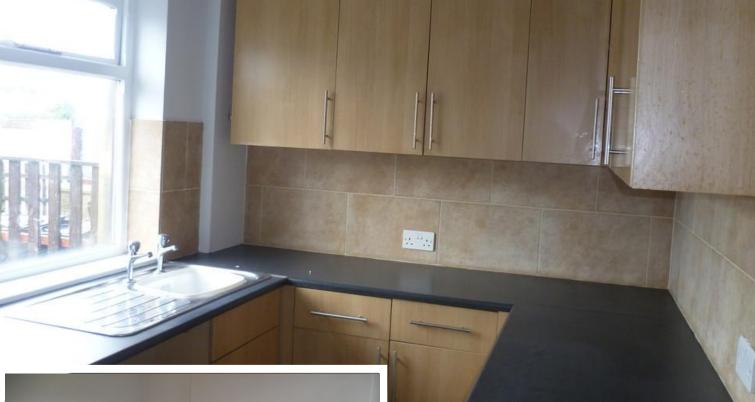

#### KITCHEN/BREAKFAST ROOM

14' 8" x 6' 77" (4.47m x 3.78m) With fitted wall and base units incorporating stainless steel sink unit, Oven, plumbing for automatic washing machine, radiator, double glazed windows and storage cupboard.