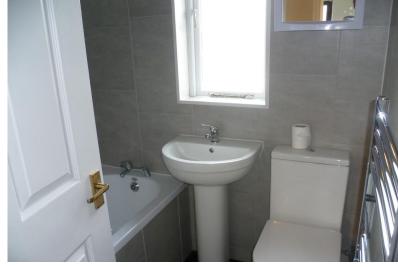

BATHROOM

5' 61" x 5' 39" (3.07m x 2.51m) White three piece suite comprising of Bath with overhead Shower Mixer Tap and Glass Screen. Modern hand wash basin, and WC. Fully Tiled. Central heating radiator