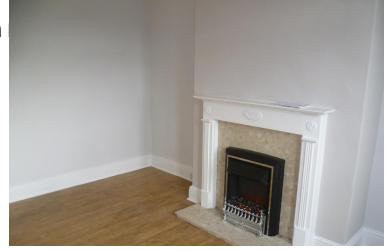

## LOUNGE

13' 13" x 12' 66" (4.29m x 5.33m) With electric fire in marble fireplace surround, radiator and double glazed window.