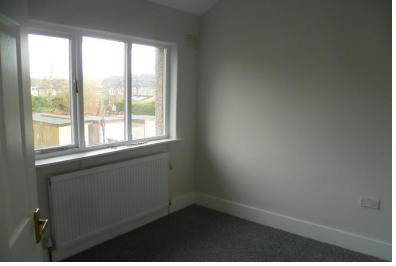

### BEDROOM ONE

12' 63" x 9' 74" (5.26m x 4.62m) With a double fitted

wardrobe, radiator and double glazed window.

BEDROOM TWO 9' 89" x 8' 37" (5m x 3.38m) With radiator and double glazed window

BEDROOM THREE 7' 04" x 5' 81" (2.24m x 3.58m) With radiator and double glazed window