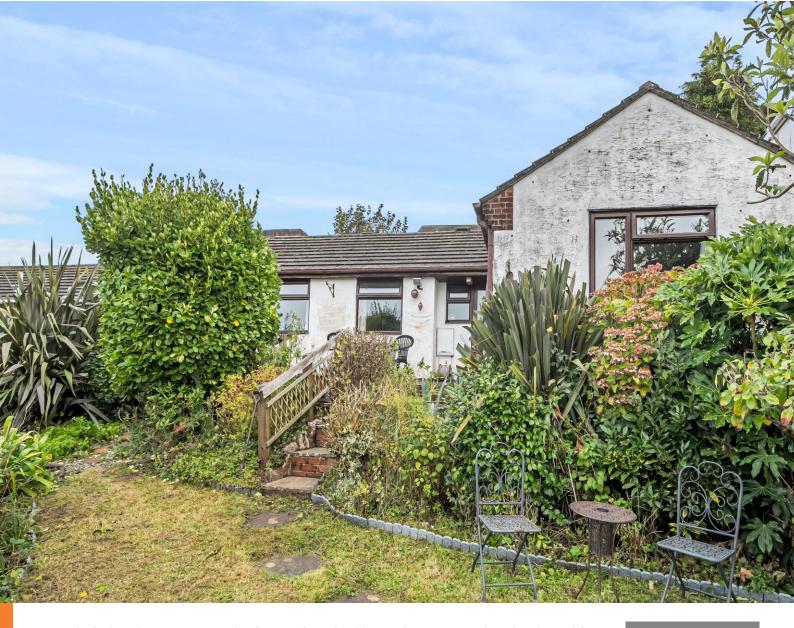

A secluded and spacious two-bedroom detached bungalow. Situated in the desirable seaside town of Teignmouth and benefitting from off road parking and a generous rear garden.

Lake Avenue | Teignmouth | TQ14 9LL

#### THE PROPERTY

Tucked away in a quiet location sits this two bedroom detached bungalow. The property hides out of site from the road providing a private setting. A spacious property that is situated within walking distance to local public transport links and the local shop. The property also has great access to both primary and secondary schools. From the road there is a set of stairs to journey down before coming to the front door.

#### THE OUTSIDE

To the front of the property there is a parking space coming off the road. On either side of the stairs that come down to the property there are areas for shrubs and plants to be placed.

To the rear of the property there is an extensive garden that stretches over a large area. Mainly turfed with a patio area towards the top of the garden, it is the perfect space for those who have green fingers. The garden can become a versatile space and has the room for a veg patch to be installed or further seating spaces.

The garden will need someone who has the love and time to be able to look after it.