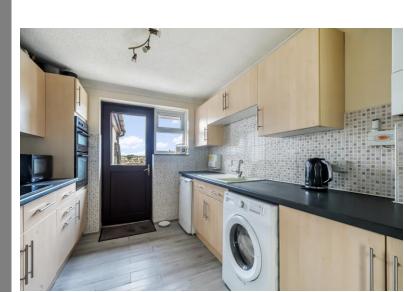

#### **STEP INSIDE**

As you step through the front door of the bungalow there is a long hallway that stretches through the property. To the right heads down towards the bedrooms and to the left we have the kitchen, living space and family bathroom. The lounge is at the end of the hallway on the left hand side. It is a very spacious and long room that offers ample space for not only furniture but also a dining table and chairs. The kitchen runs alongside the lounge and has a range of matching wall and floor mounted units with work surface over. The kitchen has a range of matching wall and floor mounted units with work surface over. There is an integral sink and drainer and an integral oven and hob. The kitchen has space and plumbing for dish washer, washing machine and fridge freezer. There is also a door providing access to the rear garden. The family bathroom has a walk in corner shower cubicle, low level WC and wash hand basin with storage under.