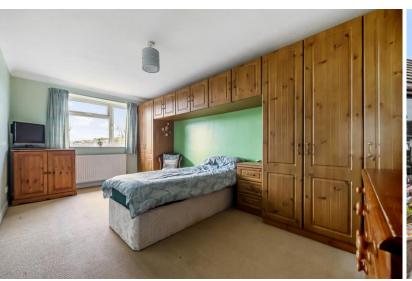

To the other end of the hallway there are the two bedrooms. The second bedroom splits the kitchen and the main bedroom and provides a nice outlook out the back of the property over the garden and the surrounding area. This is a small double room with ample space for bedroom furniture. The main bedroom is located at the far end of the hallway and is a large double with integral storage units alongside the back wall. There is plenty of room for bedroom furniture and storage. This also has an outlook over the rear garden and the surrounding area.