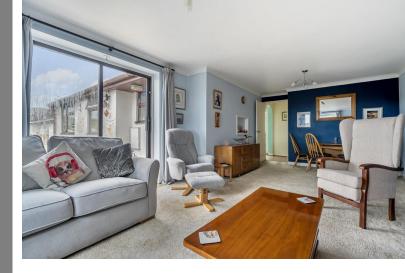

#### **STEP INSIDE**

As you step through the front door of the bungalow there is a long hallway that stretches through the property. To the right heads down towards the bedrooms and to the left we have the kitchen, living space and family bathroom. The lounge is at the end of the hallway on the left hand side. It is a very spacious and long room that offers ample space for not only furniture but also a dining table and chairs. The kitchen runs alongside the lounge and has a range of matching wall and floor mounted units with work surface over. The kitchen has a range of matching wall and floor mounted units with work surface over. There is an integral sink and drainer and an integral oven and hob. The kitchen has space and plumbing for dish washer, washing machine and fridge freezer. There is also a door providing access to the rear garden. The family bathroom has a walk in corner shower cubicle, low level WC and wash hand basin with storage under.