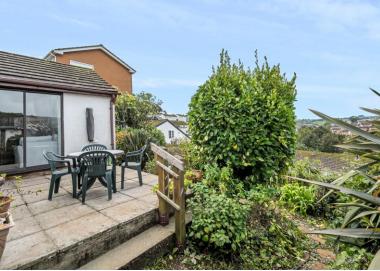

#### THE OUTSIDE

To the front of the property there is a parking space coming off the road. On either side of the stairs that come down to the property there are areas for shrubs and plants to be placed.

To the rear of the property there is an extensive garden that stretches over a large area. Mainly turfed with a patio area towards the top of the garden, it is the perfect space for those who have green fingers. The garden can become a versatile space and has the room for a veg patch to be installed or further seating spaces.