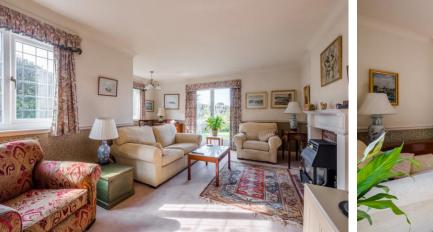

Offering excellent scope for further improvement to taste, the flexible accommodation may well suit the family buyer. Having double glazing and gas central heating the spacious accommodation comprises: open outer storm porch with entrance to generous Hallway including under stairs storage, Cloaks/w.cand turned staircase, spacious formal dining room with feature 'hidden bookcase' door to large Sitting room with feature fireplace, fitted Kitchen with further Breakfast area, rear access Porch and internal door to garage.