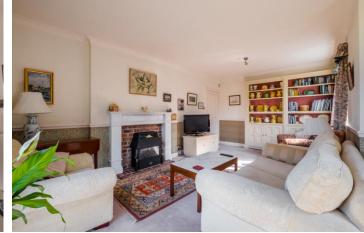

Offering excellent scope for further improvement to taste, the flexible accommodation may well suit the family buyer. Having double glazing and gas central heating the spacious accommodation comprises: open outer storm porch with entrance to generous Hallway including under stairs storage, Cloaks/w.cand turned staircase, spacious formal dining room with feature 'hidden bookcase' door to large Sitting room with feature fireplace, fitted Kitchen with further Breakfast area, rear access Porch and internal door to garage.