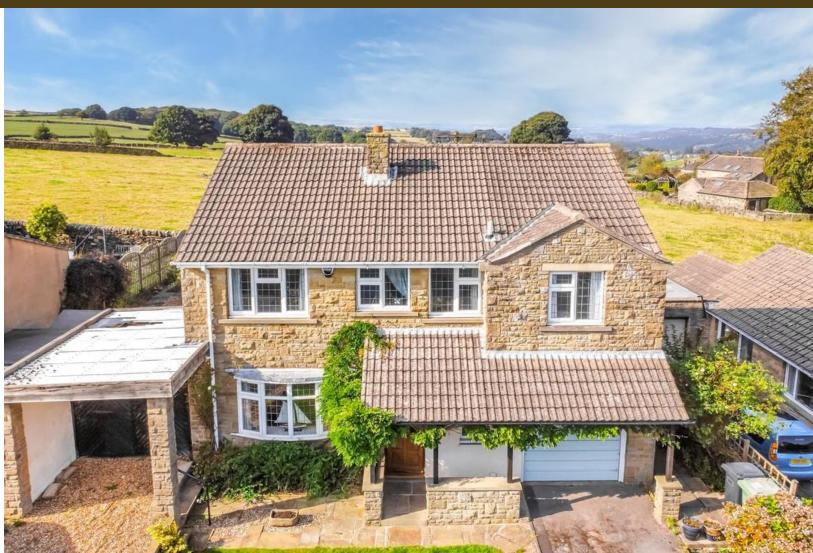

# PROPERTY DESCRIPTION

Occupying an enviable semi rural location with open views to the rear, yet only a short walk from the popular amenities of sought after Scholes village is this substantial detached home.

Offering excellent scope for further improvement to taste, the flexible accommodation may well suit the family buyer. Having double glazing and gas central heating the spacious accommodation comprises: open outer storm porch with entrance to generous Hallway including under stairs storage, Cloaks/w.cand turned staircase, spacious formal dining room with feature 'hidden bookcase' door to large Sitting room with feature fireplace, fitted Kitchen with further Breakfast area, rear access Porch and internal door to garage.

Ascending to the First floor a spacious landing leads to four generous bedrooms, the Principal with en suite Shower Room, Fifth Study/Bedroom Five and House Bathroom.

Externally, the property has two driveways, one leading to the integral garage with power, lighting and internal door and one to attached carport.

To the rear are further generous gardens which includes lawns, paved areas and raised borders, all overlooking the adjoining fields and countryside beyond. No vendor chain.

Agents Note: we are advised that a small strip to the left of the property (next to carport) has been leased for many years from the Electricity board at a peppercorn rent.