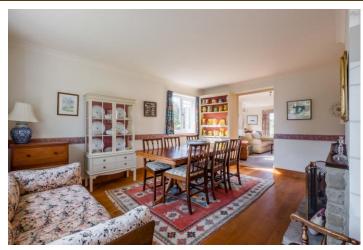

Offering excellent scope for further improvement to taste, the flexible accommodation may well suit the family buyer. Having double glazing and gas central heating the spacious accommodation comprises: open outer storm porch with entrance to generous Hallway including under stairs storage, Cloaks/w.cand turned staircase, spacious formal dining room with feature 'hidden bookcase' door to large Sitting room with feature fireplace, fitted Kitchen with further Breakfast area, rear access Porch and internal door to garage.