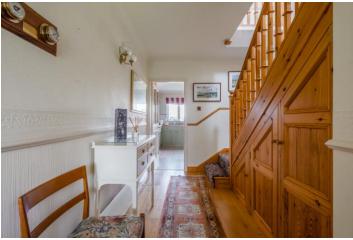

Offering excellent scope for further improvement to taste, the flexible accommodation may well suit the family buyer. Having double glazing and gas central heating the spacious accommodation comprises: open outer storm porch with entrance to generous Hallway including under stairs storage, Cloaks/w.cand turned staircase, spacious formal dining room with feature 'hidden bookcase' door to large Sitting room with feature fireplace, fitted Kitchen with further Breakfast area, rear access Porch and internal door to garage.