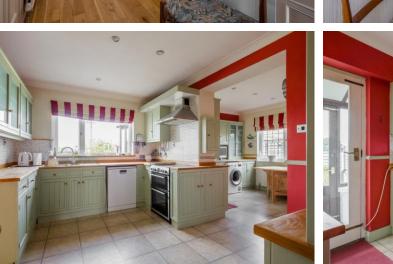

Offering excellent scope for further improvement to taste, the flexible accommodation may well suit the family buyer. Having double glazing and gas central heating the spacious accommodation comprises: open outer storm porch with entrance to generous Hallway including under stairs storage, Cloaks/w.cand turned staircase, spacious formal dining room with feature 'hidden bookcase' door to large Sitting room with feature fireplace, fitted Kitchen with further Breakfast area, rear access Porch and internal door to garage.