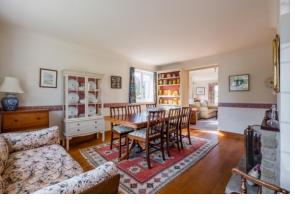

Offering excellent scope for further improvement to taste, the flexible accommodation may well suit the family buyer. Having double glazing and gas central heating the spacious accommodation comprises: open outer storm porch with entrance to generous Hallway including under stairs storage, Cloaks/w.cand turned staircase, spacious formal dining room with feature 'hidden bookcase' door to large Sitting room with feature fireplace, fitted Kitchen with further Breakfast area, rear access Porch and internal door to garage.