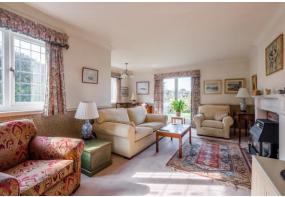

Offering excellent scope for further improvement to taste, the flexible accommodation may well suit the family buyer. Having double glazing and gas central heating the spacious accommodation comprises: open outer storm porch with entrance to generous Hallway including under stairs storage, Cloaks/w.cand turned staircase, spacious formal dining room with feature 'hidden bookcase' door to large Sitting room with feature fireplace, fitted Kitchen with further Breakfast area, rear access Porch and internal door to garage.