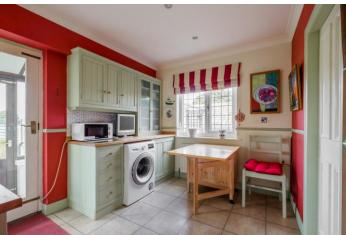

Offering excellent scope for further improvement to taste, the flexible accommodation may well suit the family buyer. Having double glazing and gas central heating the spacious accommodation comprises: open outer storm porch with entrance to generous Hallway including under stairs storage, Cloaks/w.cand turned staircase, spacious formal dining room with feature 'hidden bookcase' door to large Sitting room with feature fireplace, fitted Kitchen with further Breakfast area, rear access Porch and internal door to garage.