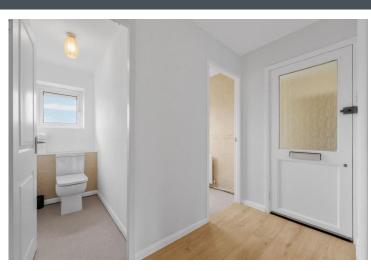

The property has its own driveway, with access into the property via a shared stairway between one other property. Upon entering you are flooded with lots of natural light from the large windows and neutrally decorated interior. This property features 2 large double bedrooms, a generously appointed living room which leads onto a balcony overlooking the garden. A recently fitted kitchen with gas hob, integrated oven and cooker hood, and gas combi boiler with space for a freestanding fridge/freezer. There is a separate toilet, and bathroom with shower off the hallway.