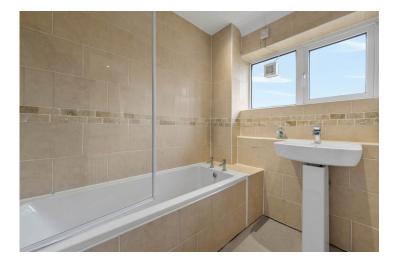

The property has its own driveway, with access into the property via a shared stairway between one other property. Upon entering you are flooded with lots of natural light from the large windows and neutrally decorated interior. This property features 2 large double bedrooms, a generously appointed living room which leads onto a balcony overlooking the garden. A recently fitted kitchen with gas hob, integrated oven and cooker hood, and gas combi boiler with space for a freestanding fridge/freezer. There is a separate toilet, and bathroom with shower off the hallway.