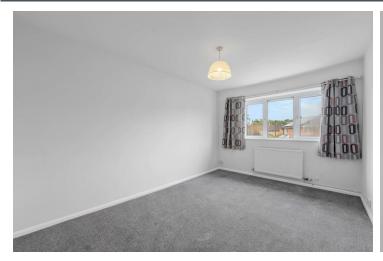

The property has its own driveway, with access into the property via a shared stairway between one other property. Upon entering you are flooded with lots of natural light from the large windows and neutrally decorated interior. This property features 2 large double bedrooms, a generously appointed living room which leads onto a balcony overlooking the garden. A recently fitted kitchen with gas hob, integrated oven and cooker hood, and gas combi boiler with space for a freestanding fridge/freezer. There is a separate toilet, and bathroom with shower off the hallway.