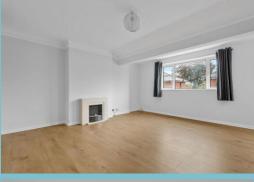

The property has its own driveway, with access into the property via a shared stairway between one other property. Upon entering you are flooded with lots of natural light from the large windows and neutrally decorated interior. This property features 2 large double bedrooms, a generously appointed living room which leads onto a balcony overlooking the garden. A recently fitted kitchen with gas hob, integrated oven and cooker hood, and gas combi boiler with space for a freestanding fridge/freezer. There is a separate toilet, and bathroom with shower off the hallway.