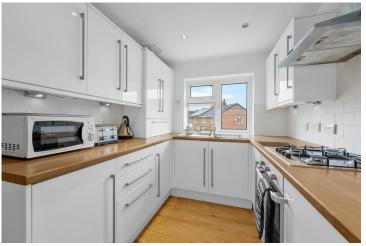

The property has its own driveway, with access into the property via a shared stairway between one other property. Upon entering you are flooded with lots of natural light from the large windows and neutrally decorated interior. This property features 2 large double bedrooms, a generously appointed living room which leads onto a balcony overlooking the garden. A recently fitted kitchen with gas hob, integrated oven and cooker hood, and gas combi boiler with space for a freestanding fridge/freezer. There is a separate toilet, and bathroom with shower off the hallway.