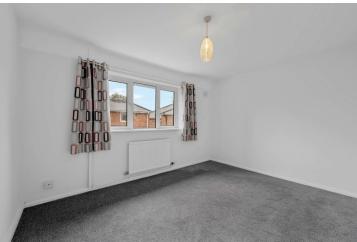

The property has its own driveway, with access into the property via a shared stairway between one other property. Upon entering you are flooded with lots of natural light from the large windows and neutrally decorated interior. This property features 2 large double bedrooms, a generously appointed living room which leads onto a balcony overlooking the garden. A recently fitted kitchen with gas hob, integrated oven and cooker hood, and gas combi boiler with space for a freestanding fridge/freezer. There is a separate toilet, and bathroom with shower off the hallway.