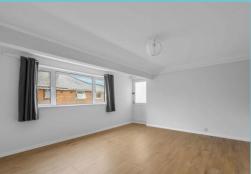

The property has its own driveway, with access into the property via a shared stairway between one other property. Upon entering you are flooded with lots of natural light from the large windows and neutrally decorated interior. This property features 2 large double bedrooms, a generously appointed living room which leads onto a balcony overlooking the garden. A recently fitted kitchen with gas hob, integrated oven and cooker hood, and gas combi boiler with space for a freestanding fridge/freezer. There is a separate toilet, and bathroom with shower off the hallway.