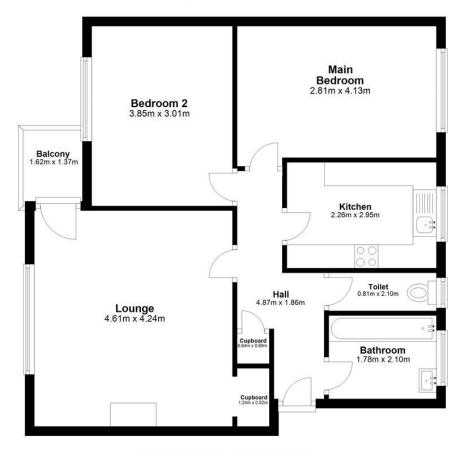

### **Ground Floor**

Approx. 64.8 sq. metres

Total area: approx. 64.8 sq. metres