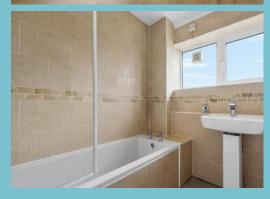

The property has its own driveway, with access into the property via a shared stairway between one other property. Upon entering you are flooded with lots of natural light from the large windows and neutrally decorated interior. This property features 2 large double bedrooms, a generously appointed living room which leads onto a balcony overlooking the garden. A recently fitted kitchen with gas hob, integrated oven and cooker hood, and gas combi boiler with space for a freestanding fridge/freezer. There is a separate toilet, and bathroom with shower off the hallway.