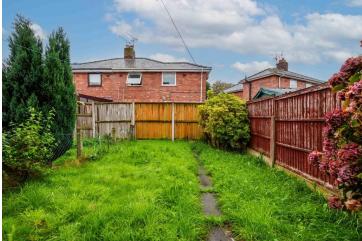

The property has its own driveway, with access into the property via a shared stairway between one other property. Upon entering you are flooded with lots of natural light from the large windows and neutrally decorated interior. This property features 2 large double bedrooms, a generously appointed living room which leads onto a balcony overlooking the garden. A recently fitted kitchen with gas hob, integrated oven and cooker hood, and gas combi boiler with space for a freestanding fridge/freezer. There is a separate toilet, and bathroom with shower off the hallway.