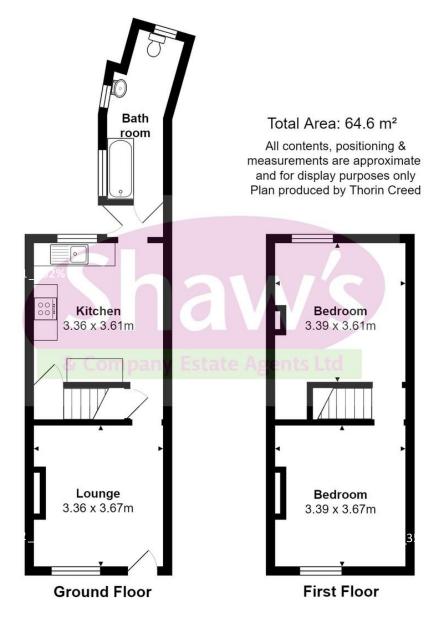

#### LOUNGE

12' x 11' (3.66m x 3.35m) Entered through a timber door. Window to the front elevation. Radiator.

#### KITCHEN

14' 8" x 11' (4.47m x 3.35m)

Window to the rear elevation. A range of wall and base units, single drainer sink, worksurface. Built in oven, hob with extractor over. Wall mounted gas boiler.

#### **BATHROOM**

Two windows to the side elevation, one to the rear. Suite comprising: panelled bath, low level W.C, wash hand basin. Tiled floor. Double radiator.

FIRST FLOOR LANDING Doors to:

#### **BEDROOM ONE**

12' x 11' (3.66m x 3.35m) Window to the front elevation. Radiator.

BEDROOM TWO 11' x 11' (3.35m x 3.35m) Window to the rear elevation, access to the loft. Radiator.