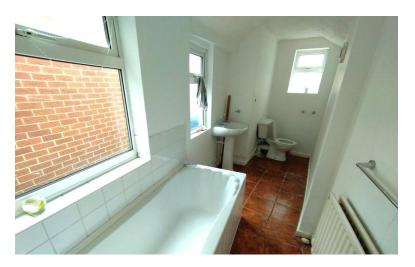

#### **BATHROOM**

Two windows to the side elevation, one to the rear. Suite comprising: panelled bath, low level W.C, wash hand basin. Tiled floor. Double radiator.

FIRST FLOOR LANDING Doors to: