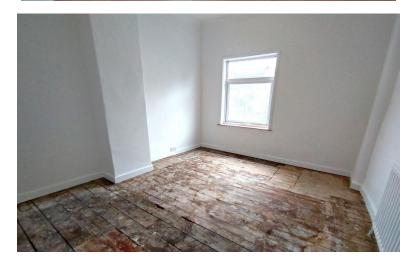

#### **BEDROOM ONE**

12' x 11' (3.66m x 3.35m) Window to the front elevation. Radiator.

BEDROOM TWO 11' x 11' (3.35m x 3.35m) Window to the rear elevation, access to the loft. Radiator.