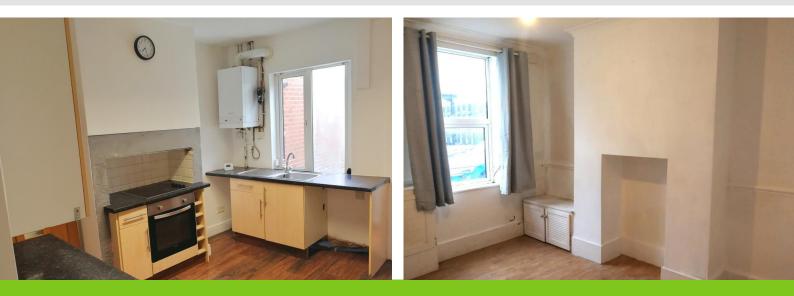

#### LOUNGE

12' x 11' (3.66m x 3.35m) Entered through a timber door. Window to the front elevation. Radiator.

#### KITCHEN

14' 8" x 11' (4.47m x 3.35m)

Window to the rear elevation. A range of wall and base units, single drainer sink, worksurface. Built in oven, hob with extractor over. Wall mounted gas boiler.