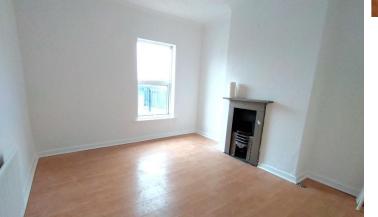

#### LOUNGE

12' x 11' (3.66m x 3.35m) Entered through a timber door. Window to the front elevation. Radiator.