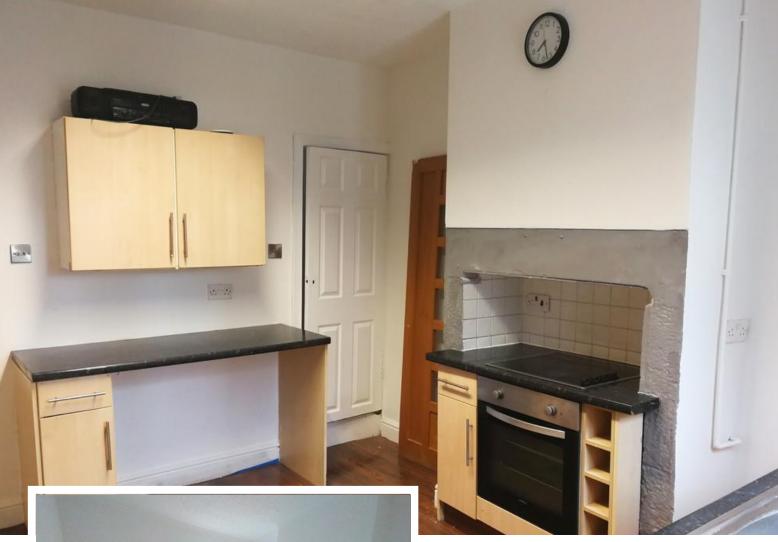

#### KITCHEN

14' 8" x 11' (4.47m x 3.35m)

Window to the rear elevation. A range of wall and base units, single drainer sink, worksurface. Built in oven, hob with extractor over. Wall mounted gas boiler.