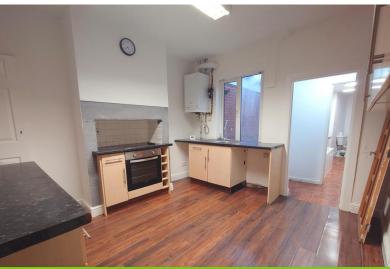

## KITCHEN

#### 14' 8" x 11' (4.47m x 3.35m)

Window to the rear elevation. A range of wall and base units, single drainer sink, worksurface. Built in oven, hob with extractor over. Wall mounted gas boiler.