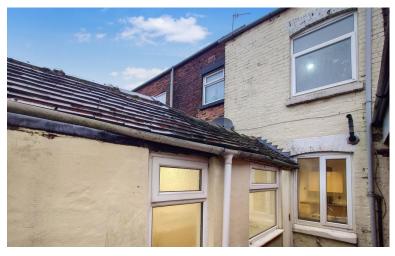

#### EXTERNALLY

REAR YARD Paved patio. Rear gate.

#### REAR LOBBY

External access door to the side elevation. Door to: