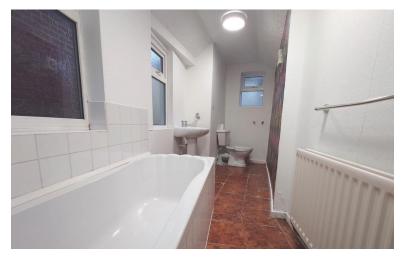

## BATHROOM

Two windows to the side elevation, one to the rear. Suite comprising: panelled bath, low level W.C, wash hand basin. Tiled floor. Double radiator.

FIRST FLOOR LANDING Doors to:

BEDROOM ONE 12' x 11' (3.66m x 3.35m) Window to the front elevation. Radiator.