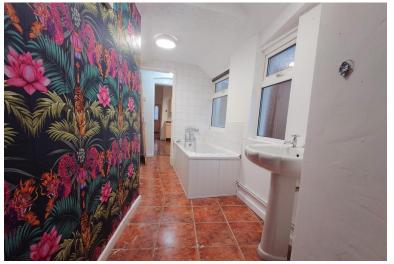

## BATHROOM

Two windows to the side elevation, one to the rear. Suite comprising: panelled bath, low level W.C, wash hand basin. Tiled floor. Double radiator.

FIRST FLOOR LANDING Doors to:

BEDROOM ONE 12' x 11' (3.66m x 3.35m) Window to the front elevation. Radiator.