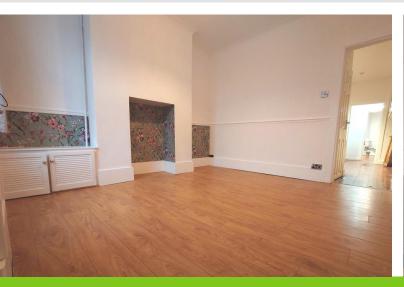

#### LOUNGE

12' x 11' (3.66m x 3.35m) Entered through a timber door. Window to the front elevation. Radiator.