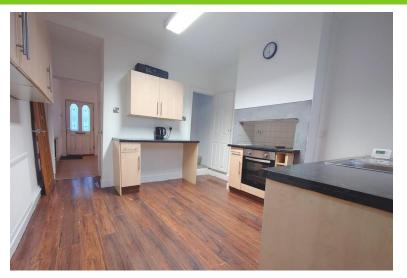

## KITCHEN

#### 14' 8" x 11' (4.47m x 3.35m)

Window to the rear elevation. A range of wall and base units, single drainer sink, worksurface. Built in oven, hob with extractor over. Wall mounted gas boiler.