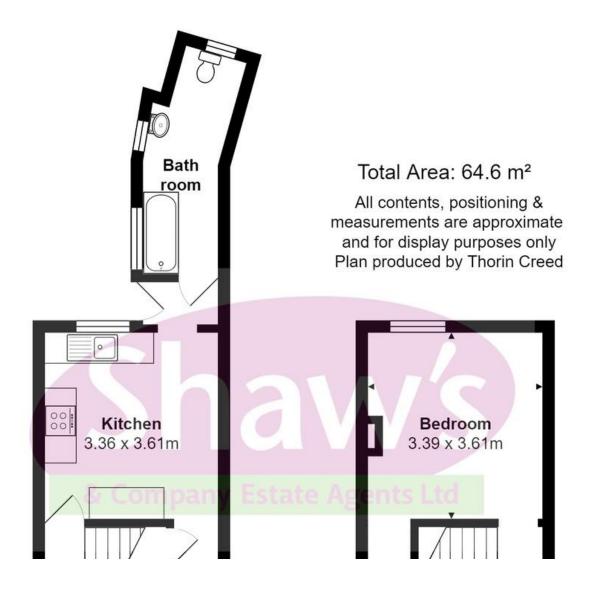

## KITCHEN

#### 14' 8" x 11' (4.47m x 3.35m)

Window to the rear elevation. A range of wall and base units, single drainer sink, worksurface. Built in oven, hob with extractor over. Wall mounted gas boiler.

## BATHROOM

Two windows to the side elevation, one to the rear. Suite comprising: panelled bath, low level W.C, wash hand basin. Tiled floor. Double radiator.

FIRST FLOOR LANDING Doors to:

BEDROOM ONE 12' x 11' (3.66m x 3.35m) Window to the front elevation. Radiator.

BEDROOM TWO 11' x 11' (3.35m x 3.35m) Window to the rear elevation, access to the loft. Radiator.