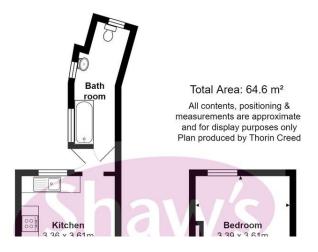

## KITCHEN

#### 14' 8" x 11' (4.47m x 3.35m)

Window to the rear elevation. A range of wall and base units, single drainer sink, worksurface. Built in oven, hob with extractor over. Wall mounted gas boiler.

## BATHROOM

Two windows to the side elevation, one to the rear. Suite comprising: panelled bath, low level W.C, wash hand basin. Tiled floor. Double radiator.

FIRST FLOOR LANDING Doors to:

BEDROOM ONE 12' x 11' (3.66m x 3.35m) Window to the front elevation. Radiator.

BEDROOM TWO 11' x 11' (3.35m x 3.35m) Window to the rear elevation, access to the loft. Radiator.