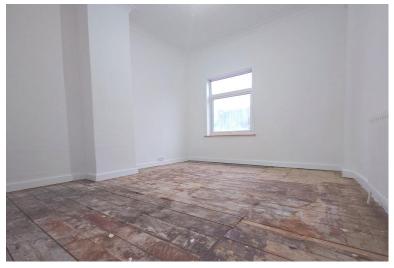

BEDROOM TWO 11' x 11' (3.35m x 3.35m) Window to the rear elevation, access to the loft. Radiator.