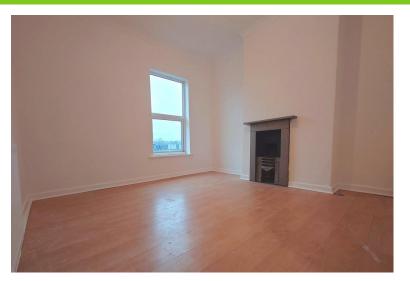

#### LOUNGE

12' x 11' (3.66m x 3.35m) Entered through a timber door. Window to the front elevation. Radiator.

BEDROOM TWO 11' x 11' (3.35m x 3.35m) Window to the rear elevation, access to the loft. Radiator.