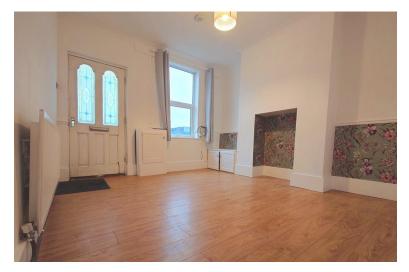

#### LOUNGE

12' x 11' (3.66m x 3.35m) Entered through a timber door. Window to the front elevation. Radiator.