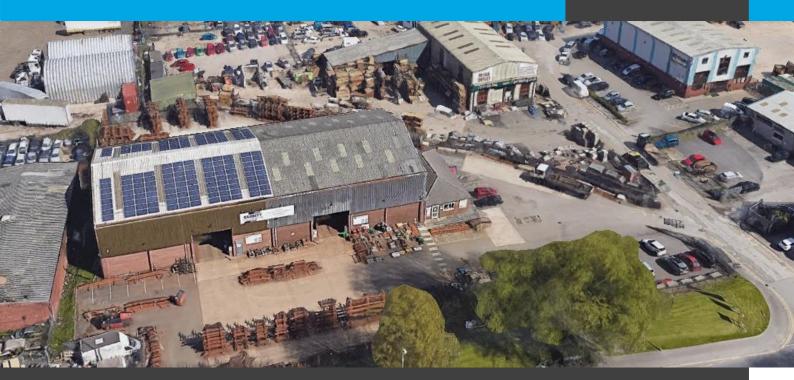

# Detached Warehouse unit with large secure yard

- Large secure yard
- Loading on two elevations
- 3 level access loading doors
- PRICE ON APPLICATION

### Description

A detached steel portal frame warehouse that sits on a secure surfaced site of approximately 1.3 acres that benefits from the following:

- 3 level access loading doors
- Single storey offices
- 3 phase power
- 8.1metre eaves
- Palisade fence around the perimeter