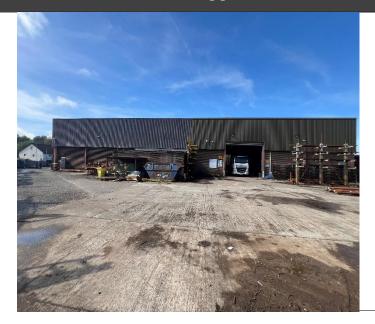

# Detached Warehouse unit with large secure yard

- Large secure yard
- Loading on two elevations
- 3 level access loading doors
- PRICE ON APPLICATION

### Description

A detached steel portal frame warehouse that sits on a secure surfaced site of approximately 1.3 acres that benefits from the following:

- 3 level access loading doors
- Single storey offices
- 3 phase power
- 8.1metre eaves
- Palisade fence around the perimeter