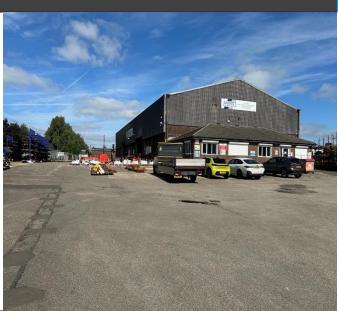

# Detached Warehouse unit with large secure yard

- Large secure yard
- Loading on two elevations
- 3 level access loading doors
- PRICE ON APPLICATION

### Description

A detached steel portal frame warehouse that sits on a secure surfaced site of approximately 1.3 acres that benefits from the following:

- 3 level access loading doors
- Single storey offices
- 3 phase power
- 8.1metre eaves
- Palisade fence around the perimeter