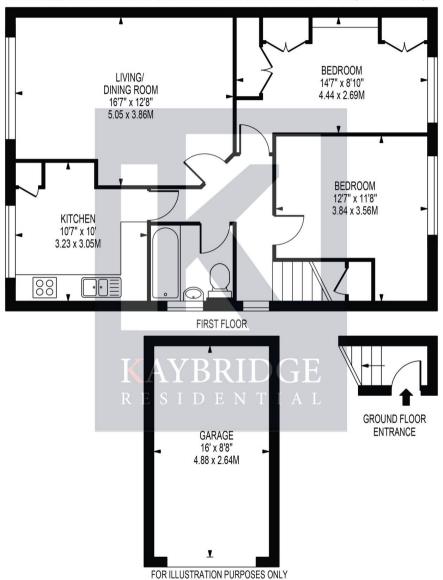

### LARKSPUR WAY

APPROXIMATE GROSS INTERNAL FLOOR AREA: 690 SQ FT - 64.10 SQ M

(EXCLUDING GARAGE)

APPROXIMATE GROSS INTERNAL FLOOR AREA OF GARAGE: 139 SQ FT - 12.88 SQ M