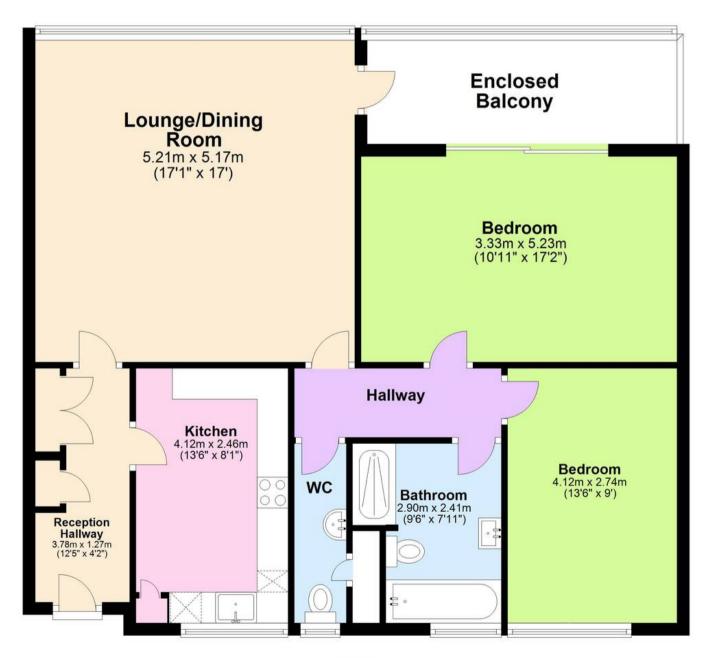

#### Flat 16, Kilmorie

Ilsham Marine Drive, Torquay

Luxurious 2-bed 7th floor apartment in the prestigious coastal development at Kilmorie, off of highly regarded Ilsham Marine Drive with stunning sea views. Secure entrance system, lift, modern kitchen, sitting room, sun lounge/dining room, bathroom, communal gardens, parking. Ideal coastal living.

Council Tax band: E

Tenure: Leasehold

EPC Energy Efficiency Rating: D

- Prestigious coastal development
- Stunning sea and coastal views
- Spacious sitting room
- Sun lounge/dining area
- Quality modern fitted kitchen with fitted Bosch appliances
- Two double bedrooms
- Electric heating and uPVC double glazing
- Undercroft parking
- Use of extensive communal gardens approaching 7 acres
- Four piece bathroom/WC plus separate WC

# Floor 7 with lift access