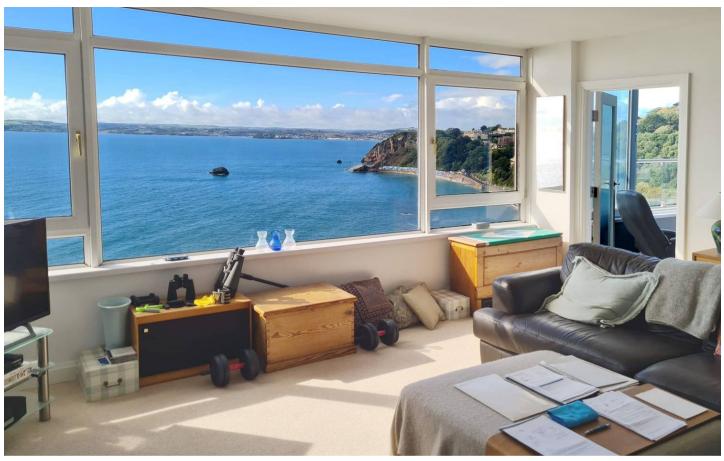

#### Flat 16, Kilmorie

Ilsham Marine Drive, Torquay

Luxurious 2-bed 7th floor apartment in the prestigious coastal development at Kilmorie, off of highly regarded Ilsham Marine Drive with stunning sea views. Secure entrance system, lift, modern kitchen, sitting room, sun lounge/dining room, bathroom, communal gardens, parking. Ideal coastal living.

Council Tax band: E

Tenure: Leasehold

EPC Energy Efficiency Rating: D

- Prestigious coastal development
- Stunning sea and coastal views
- Spacious sitting room
- Sun lounge/dining area
- Quality modern fitted kitchen with fitted Bosch appliances
- Two double bedrooms
- Electric heating and uPVC double glazing
- Undercroft parking
- Use of extensive communal gardens approaching 7 acres
- Four piece bathroom/WC plus separate WC