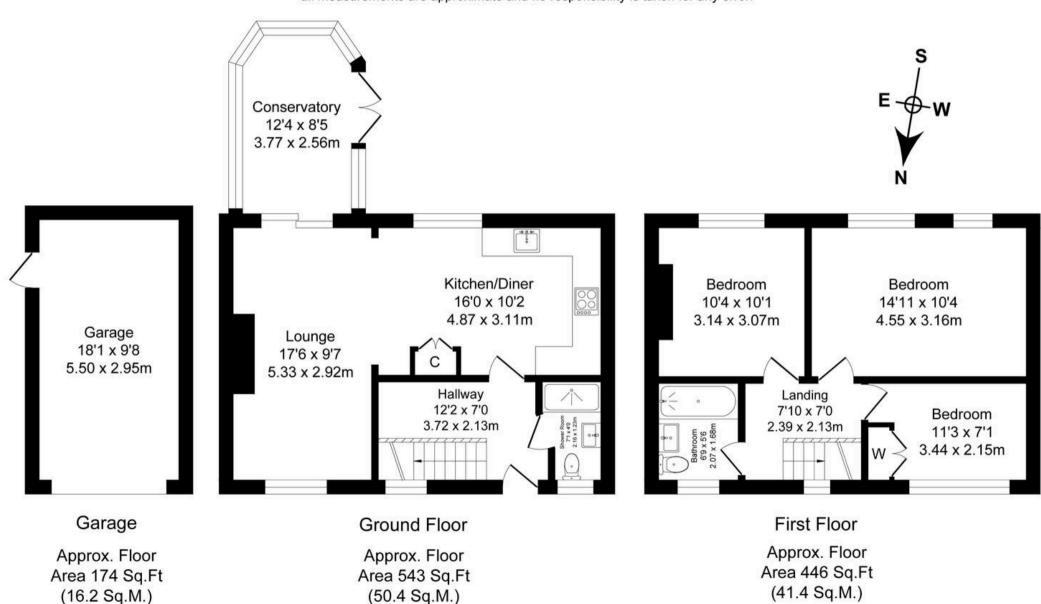

## Hilton Crescent Total Approx. Floor Area 1163 Sq.ft. (108.0 Sq.M.)

Surveyed and drawn by Lens Media for illustrative purposes only. Not to scale. Whilst every attempt was made to ensure the accuracy of the floor plan, all measurements are approximate and no responsibility is taken for any error.