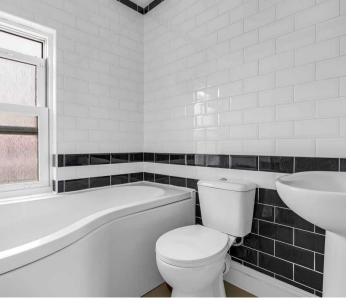

#### **Bathroom**

With double glazed window with obscure glass to rear aspect. Fitted with a suite comprising pea-shaped bath with shower over and glass shower screen, dual flush wc, pedestal wash hand basin, tiled splash back areas, tiled flooring, chrome heated towel rail.