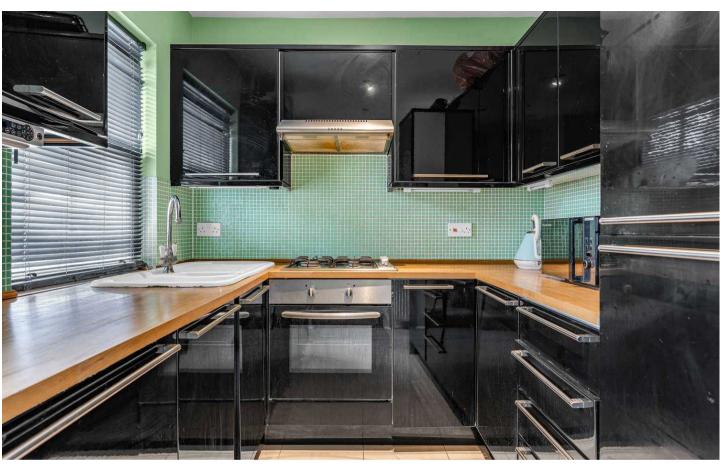

#### Kitchen

7' 3" x 13' 3" (2.21m x 4.03m)

With double glazed window to front aspect. Fitted with a range of wall and base storage units with work surfaces over incorporating a sink and drainer unit, built in oven with gas hob and extractor over, integrated appliances, space and plumbing for washing machine, tiled splash back areas, tiled flooring, radiator, built in larder cupboard, stairs rising to first floor landing, open to: