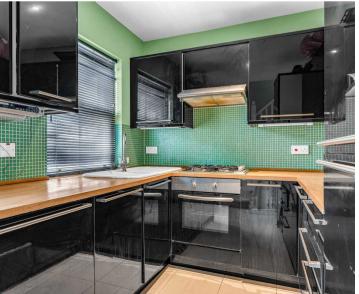

#### Kitchen

7' 3" x 13' 3" (2.21m x 4.03m)

With double glazed window to front aspect. Fitted with a range of wall and base storage units with work surfaces over incorporating a sink and drainer unit, built in oven with gas hob and extractor over, integrated appliances, space and plumbing for washing machine, tiled splash back areas, tiled flooring, radiator, built in larder cupboard, stairs rising to first floor landing, open to: