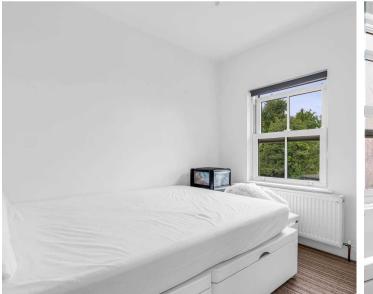

#### **Bedroom Two**

8' 11" x 7' 1" (2.72m x 2.17m)

With double glazed window to rear aspect, radiator.