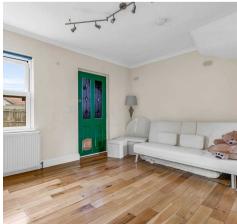

#### **Living Room**

11' 1" x 13' 3" (3.39m x 4.03m)

With double glazed window and door to the rear garden, radiator, wood effect flooring.