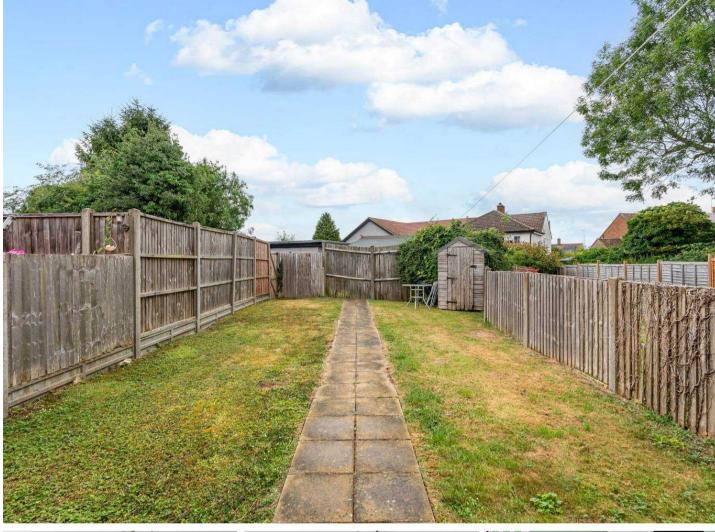

#### **REAR GARDEN**

The rear garden is of a good size and mainly laid to lawn with patio seating area, timber garden shed and gated access to the rear giving access to the parking.

#### ALLOCATED PARKING

2 Parking Spaces

Allocated parking to the rear of the property for several vehicles