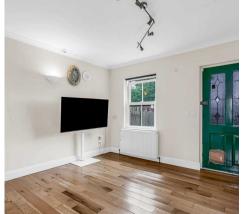

#### **Living Room**

11' 1" x 13' 3" (3.39m x 4.03m)

With double glazed window and door to the rear garden, radiator, wood effect flooring.