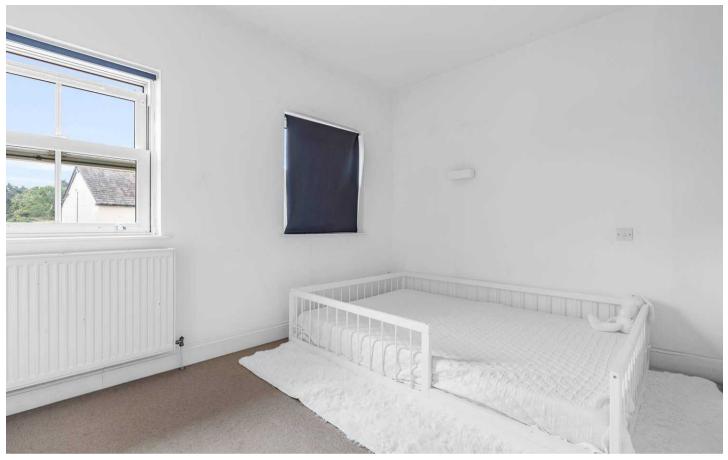

#### **Bedroom One**

9' 5" x 13' 3" (2.88m x 4.03m)

With two double glazed window to front aspect, radiator, fitted wardrobe cupboards, drawer units and shelving, loft access.