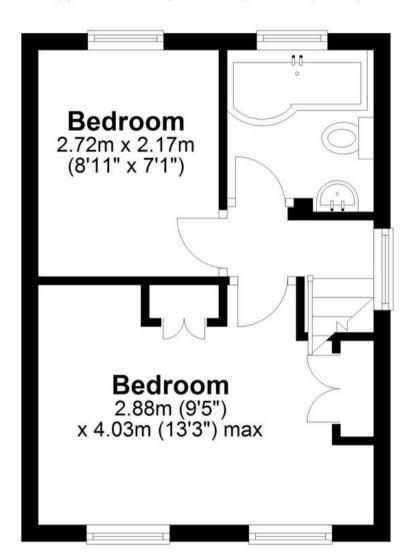

## **First Floor**

Approx. 22.9 sq. metres (246.9 sq. feet)

Total area: approx. 45.9 sq. metres (494.2 sq. feet)

#### **Bedroom One**

9' 5" x 13' 3" (2.88m x 4.03m)

With two double glazed window to front aspect, radiator, fitted wardrobe cupboards, drawer units and shelving, loft access.

#### **Bedroom Two**

8' 11" x 7' 1" (2.72m x 2.17m)

With double glazed window to rear aspect, radiator.

#### **Bathroom**

With double glazed window with obscure glass to rear aspect. Fitted with a suite comprising pea-shaped bath with shower over and glass shower screen, dual flush wc, pedestal wash hand basin, tiled splash back areas, tiled flooring, chrome heated towel rail.