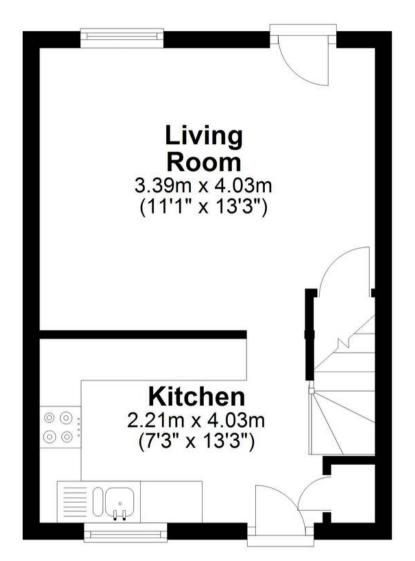

### **Ground Floor**

Approx. 23.0 sq. metres (247.3 sq. feet)

#### Kitchen

7' 3" x 13' 3" (2.21m x 4.03m)

With double glazed window to front aspect. Fitted with a range of wall and base storage units with work surfaces over incorporating a sink and drainer unit, built in oven with gas hob and extractor over, integrated appliances, space and plumbing for washing machine, tiled splash back areas, tiled flooring, radiator, built in larder cupboard, stairs rising to first floor landing, open to:

#### **Living Room**

11' 1" x 13' 3" (3.39m x 4.03m)

With double glazed window and door to the rear garden, radiator, wood effect flooring.