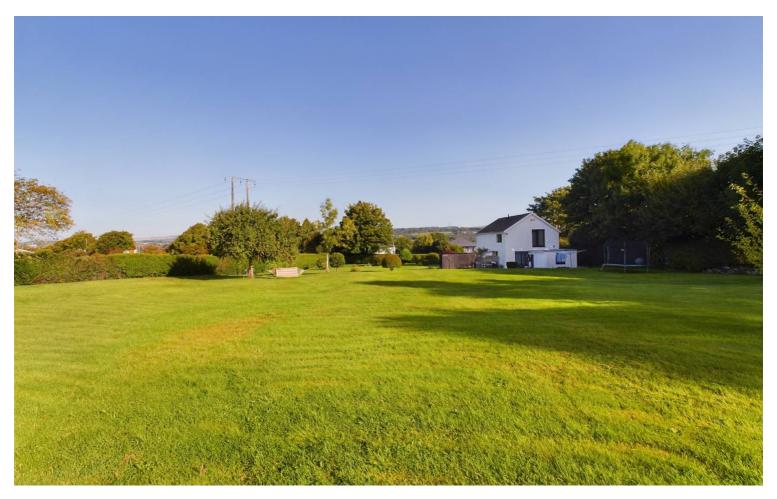

A spacious and modernised three bedroom detached property having gardens extending to approximately 0.85 acres. There is off road parking at the front of the property for several vehicles. The accommodation comprises an open-plan living room and dining room, kitchen having integrated appliances leading to the bathroom having a separate shower. A bespoke wood-slat staircase leads to the three bedrooms. Bedroom one has two windows and a fitted mirrored wardrobe. The property benefits from triple glazing and underfloor heating to the ground floor. Early viewing is highly recommended. The main photograph shows the rear of the property.