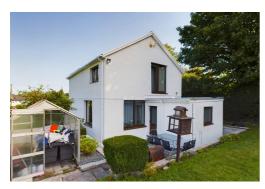

A spacious and modernised three bedroom detached property having gardens extending to approximately 0.85 acres. There is off road parking at the front of the property for several vehicles. The accommodation comprises an open-plan living room and dining room, kitchen having integrated appliances leading to the bathroom having a separate shower. A bespoke wood-slat staircase leads to the three bedrooms. Bedroom one has two windows and a fitted mirrored wardrobe. The property benefits from triple glazing and underfloor heating to the ground floor. Early viewing is highly recommended. The main photograph shows the rear of the property.