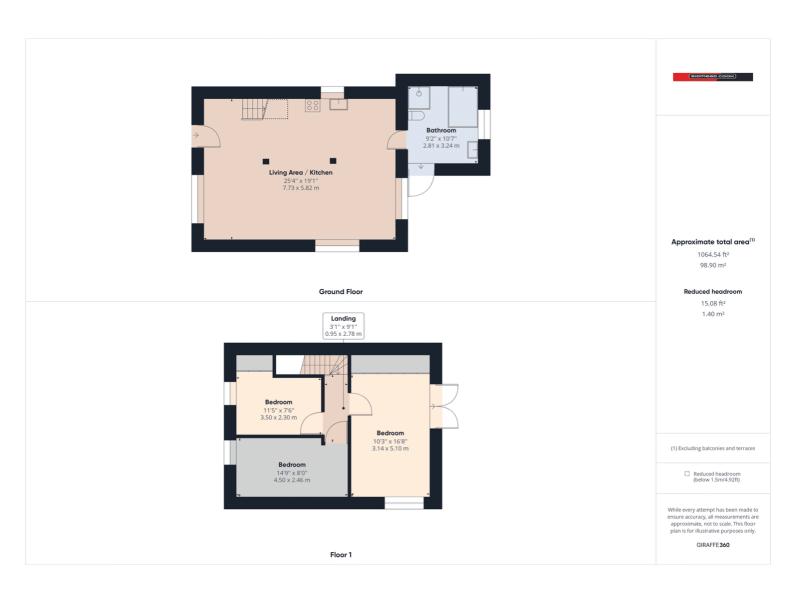

A spacious and modernised three bedroom detached property having gardens extending to approximately 0.85 acres. There is off road parking at the front of the property for several vehicles. The accommodation comprises an open-plan living room and dining room, kitchen having integrated appliances leading to the bathroom having a separate shower. A bespoke wood-slat staircase leads to the three bedrooms. Bedroom one has two windows and a fitted mirrored wardrobe. The property benefits from triple glazing and underfloor heating to the ground floor. Early viewing is highly recommended. The main photograph shows the rear of the property.