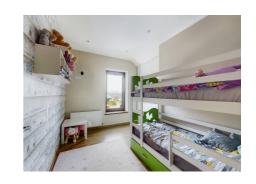

A spacious and modernised three bedroom detached property having gardens extending to approximately 0.85 acres. There is off road parking at the front of the property for several vehicles. The accommodation comprises an open-plan living room and dining room, kitchen having integrated appliances leading to the bathroom having a separate shower. A bespoke wood-slat staircase leads to the three bedrooms. Bedroom one has two windows and a fitted mirrored wardrobe. The property benefits from triple glazing and underfloor heating to the ground floor. Early viewing is highly recommended. The main photograph shows the rear of the property.