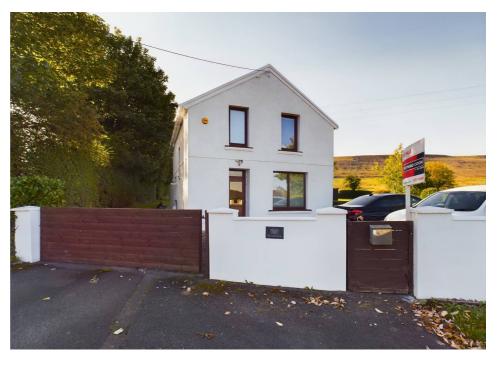

A spacious and modernised three bedroom detached property having gardens extending to approximately 0.85 acres. There is off road parking at the front of the property for several vehicles. The accommodation comprises an open-plan living room and dining room, kitchen having integrated appliances leading to the bathroom having a separate shower. A bespoke wood-slat staircase leads to the three bedrooms. Bedroom one has two windows and a fitted mirrored wardrobe. The property benefits from triple glazing and underfloor heating to the ground floor. Early viewing is highly recommended. The main photograph shows the rear of the property.