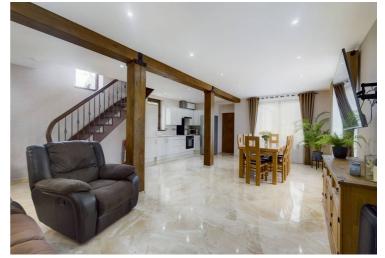

A spacious and modernised three bedroom detached property having gardens extending to approximately 0.85 acres. There is off road parking at the front of the property for several vehicles. The accommodation comprises an open-plan living room and dining room, kitchen having integrated appliances leading to the bathroom having a separate shower. A bespoke wood-slat staircase leads to the three bedrooms. Bedroom one has two windows and a fitted mirrored wardrobe. The property benefits from triple glazing and underfloor heating to the ground floor. Early viewing is highly recommended. The main photograph shows the rear of the property.