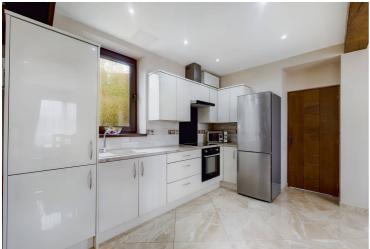

A spacious and modernised three bedroom detached property having gardens extending to approximately 0.85 acres. There is off road parking at the front of the property for several vehicles. The accommodation comprises an open-plan living room and dining room, kitchen having integrated appliances leading to the bathroom having a separate shower. A bespoke wood-slat staircase leads to the three bedrooms. Bedroom one has two windows and a fitted mirrored wardrobe. The property benefits from triple glazing and underfloor heating to the ground floor. Early viewing is highly recommended. The main photograph shows the rear of the property.