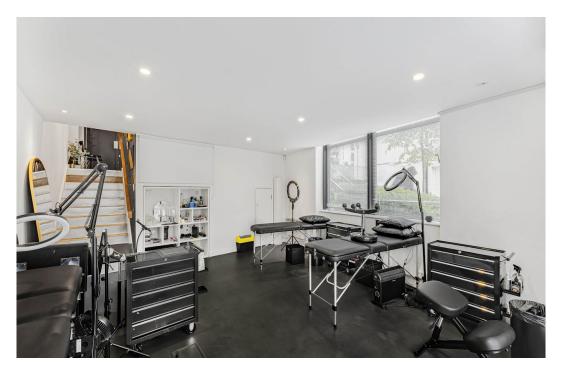

### Description

The attractive architecturally designed office/studio offers a self contained space arranged over split levels with direct access canalside via double doors to the rear.

The entrance lobby offers a brilliant double height space with a direct view to both the upper and lower floors via the open stairwell.

This unit has been used as an exclusive tattoo studio in recent years but would suit a variety of occupiers, particularly those from a creative background due to its bright and airy feel and layout!

# Key points

- Total unit space 733 square feet
- Attractive entrance lobby with double height ceilings
- Split level open configuration
- Excellent natural light

- Two meeting room/studios
- Exposed polished concrete features throughout
- Modern WC and kitchen area
- Direct access canalside