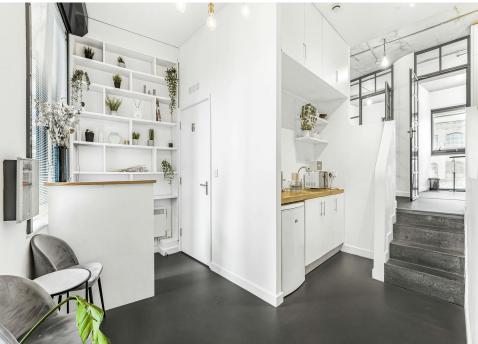

A modern fully fitted kitchen area and private WC can be found directly to the left of the entrance. There is also additional storage space excluded from the total area due to restricted headroom but ideal for storage space.