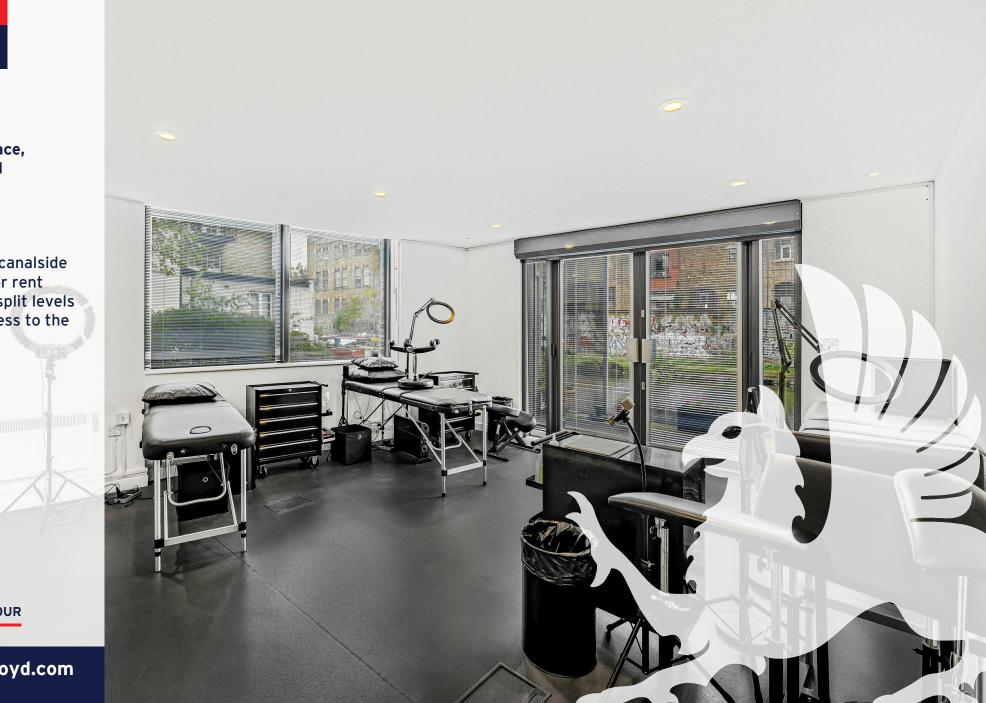

### TO LET

**10A Branch Place,** London, N1 5PH

733 sq ft

Contemporary canalside office/studio for rent arranged over split levels with direct access to the canalside.

VIDEO TOUR

### Description

The attractive architecturally designed office/studio offers a self contained space arranged over split levels with direct access canalside via double doors to the rear.

The entrance lobby offers a brilliant double height space with a direct view to both the upper and lower floors via the open stairwell.

This unit has been used as an exclusive tattoo studio in recent years but would suit a variety of occupiers, particularly those from a creative background due to its bright and airy feel and layout!

# Key points

- Total unit space 733 square feet
- Attractive entrance lobby with double height ceilings
- Split level open configuration
- Excellent natural light

- Two meeting room/studios
- Exposed polished concrete features throughout
- Modern WC and kitchen area
- Direct access canalside