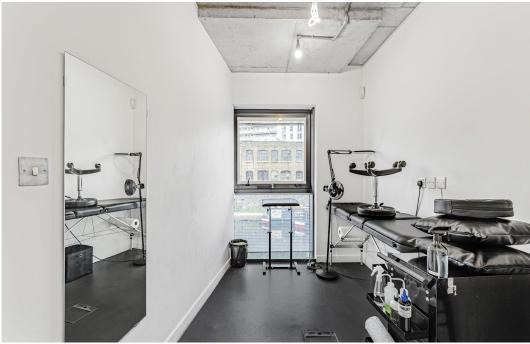

### Description

The attractive architecturally designed office/studio offers a self contained space arranged over split levels with direct access canalside via double doors to the rear.

The entrance lobby offers a brilliant double height space with a direct view to both the upper and lower floors via the open stairwell.

A modern fully fitted kitchen area and private WC can be found directly to the left of the entrance. There is also additional storage space excluded from the total area due to restricted headroom but ideal for storage space.

This unit has been used as an exclusive tattoo studio in recent years but would suit a variety of occupiers, particularly those from a creative background due to its bright and airy feel and layout!

# Key points

- Total unit space 733 square feet
- Attractive entrance lobby with double height ceilings
- Split level open configuration
- Excellent natural light

- Two meeting room/studios
- Exposed polished concrete features throughout
- Modern WC and kitchen area
- Direct access canalside