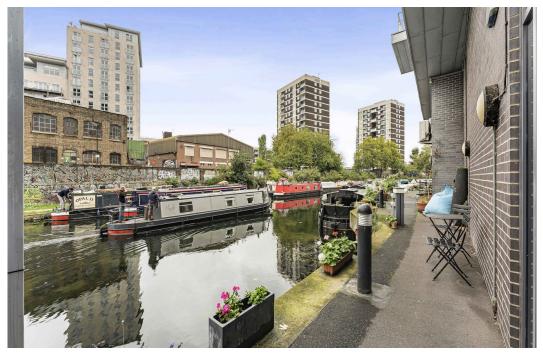

## Location

Located on Branch Place just off Bridport Place overlooking the Regent's Canal. The green space of Shoreditch Park is within close proximity as are the local amenities in both Hoxton, Canonbury and Old Street.

Within walking distance are Old Street Station (Northern Line, First Capital Connect services), Angel Station (Northern Line) Haggerston Station (London Overground, East London Line) and Essex Road (First Capital Connect) alongside numerous bus routes in and out of the City and Shoreditch.