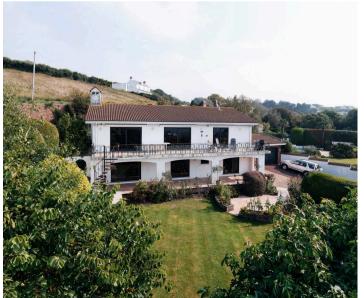

The first floor features a terrace that spans the entire width of the villa, providing a perfect setting for al fresco dining and entertaining while enjoying the breathtaking views.

Ample parking is available on the private and gated driveway, complemented by a spacious garage with room for two cars and additional storage. The interior of the villa offers ample space for customisation, allowing the prospective buyer the opportunity to create their dream home.

#### Outside

On the ground floor each bedroom has access out onto the covered patio space which leads to the beautifully manicured front lawn with feature turret. The first floor features a terrace which stretches the whole width of the home with sliding doors from the reception space and kitchen. The gated driveway has ample parking and an oversized double garage.