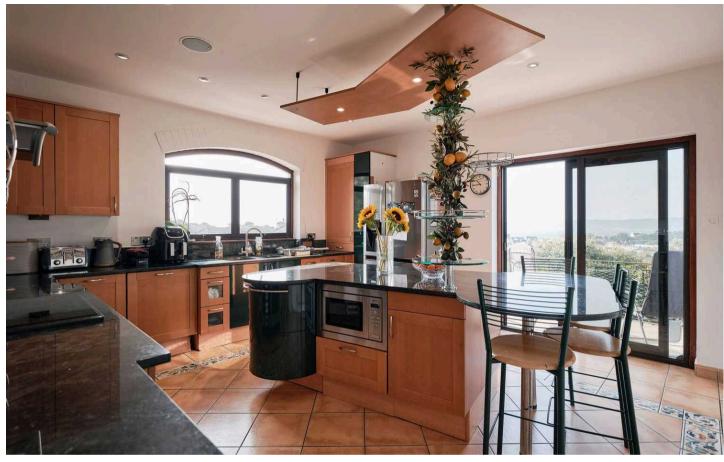

#### Living

Great size separate fully fitted kitchen with centre island and breakfast bar, opening onto 16 metre balcony with stunning vistas. Spacious and light open plan living / diner with feature fireplace and fabulous entertaining area including bar with sliding doors to outside space. Generous size study and downstairs WC.