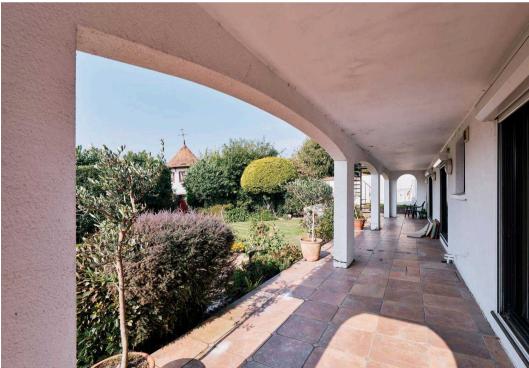

The first floor features a terrace that spans the entire width of the villa, providing a perfect setting for al fresco dining and entertaining while enjoying the breathtaking views.

Ample parking is available on the private and gated driveway, complemented by a spacious garage with room for two cars and additional storage. The interior of the villa offers ample space for customisation, allowing the prospective buyer the opportunity to create their dream home.

#### Outside

On the ground floor each bedroom has access out onto the covered patio space which leads to the beautifully manicured front lawn with feature turret. The first floor features a terrace which stretches the whole width of the home with sliding doors from the reception space and kitchen. The gated driveway has ample parking and an oversized double garage.