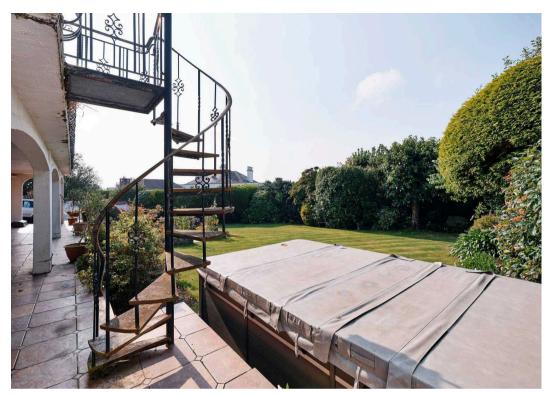

The first floor features a terrace that spans the entire width of the villa, providing a perfect setting for al fresco dining and entertaining while enjoying the breathtaking views.

Ample parking is available on the private and gated driveway, complemented by a spacious garage with room for two cars and additional storage. The interior of the villa offers ample space for customisation, allowing the prospective buyer the opportunity to create their dream home.

#### Outside

On the ground floor each bedroom has access out onto the covered patio space which leads to the beautifully manicured front lawn with feature turret. The first floor features a terrace which stretches the whole width of the home with sliding doors from the reception space and kitchen. The gated driveway has ample parking and an oversized double garage.