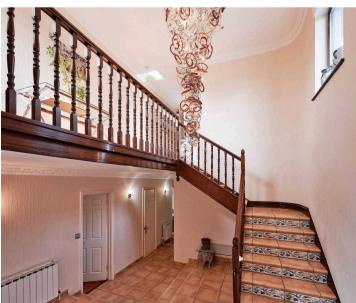

#### Living

Great size separate fully fitted kitchen with centre island and breakfast bar, opening onto 16 metre balcony with stunning vistas. Spacious and light open plan living / diner with feature fireplace and fabulous entertaining area including bar with sliding doors to outside space. Generous size study and downstairs WC.

#### Sleeping

Main bedroom suite with walk in wardrobe and en suite bathroom. Two further good size bedrooms, one en suite. Generous study, house bathroom plus shower room.