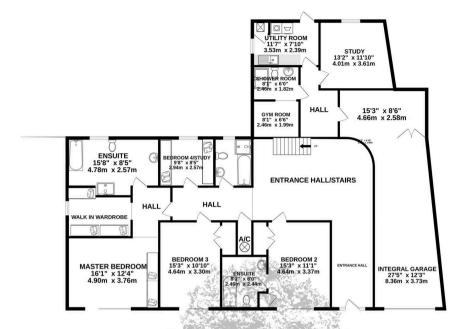

#### Living

Great size separate fully fitted kitchen with centre island and breakfast bar, opening onto 16 metre balcony with stunning vistas. Spacious and light open plan living / diner with feature fireplace and fabulous entertaining area including bar with sliding doors to outside space. Generous size study and downstairs WC.

#### Sleeping

Main bedroom suite with walk in wardrobe and en suite bathroom. Two further good size bedrooms, one en suite. Generous study, house bathroom plus shower room.

#### Outside

On the ground floor each bedroom has access out onto the covered patio space which leads to the beautifully manicured front lawn with feature turret. The first floor features a terrace which stretches the whole width of the home with sliding doors from the reception space and kitchen. The gated driveway has ample parking and an oversized double garage.

#### TOTAL FLOOR AREA: 3682 sq.ft. (342.1 sq.m.) approx.