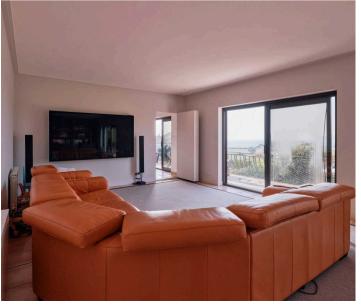

#### Living

Great size separate fully fitted kitchen with centre island and breakfast bar, opening onto 16 metre balcony with stunning vistas. Spacious and light open plan living / diner with feature fireplace and fabulous entertaining area including bar with sliding doors to outside space. Generous size study and downstairs WC.