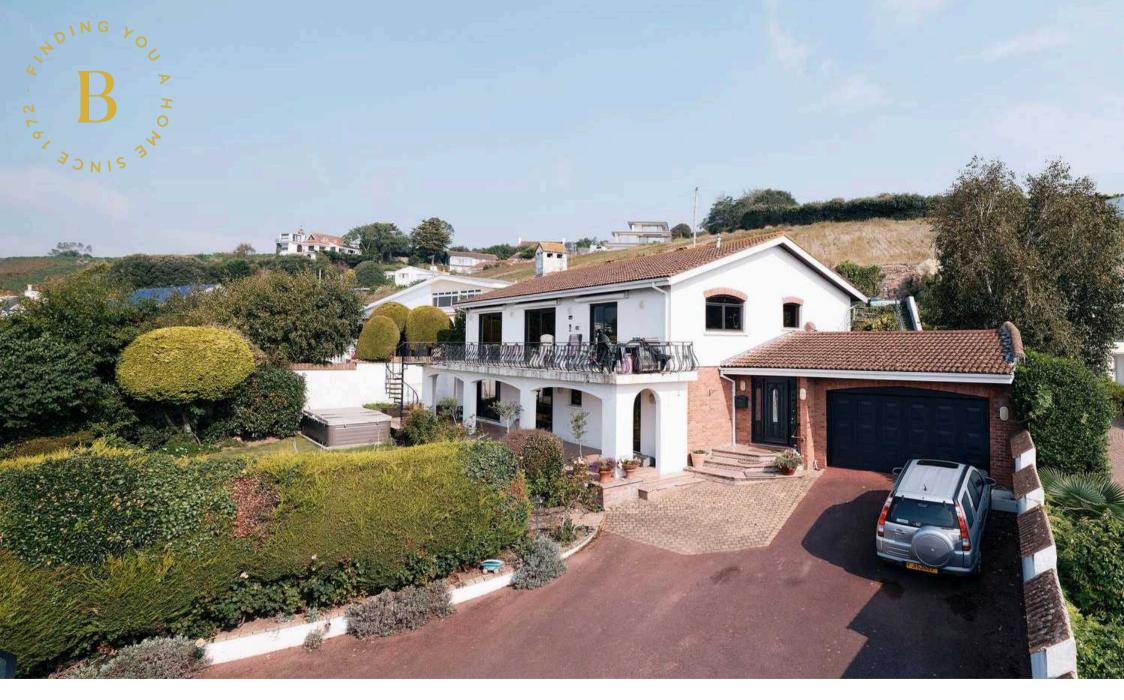

## Les Hiboux, La Rue De Haut

St. Lawrence, Jersey

- Truly exceptional Mediterranean style villa
- Stunning sea views across St Aubins Bay
- Tucked away in an elevated position off Rue de Haut
- Huge terrace on the first floor that runs the whole width of the property
- Immaculate lawn garden with feature turret at the end of it
- Facing South West making the most of the aspect and sunlight
- Ample parking on the gated driveway plus a huge garage, space for two cars and lots of storage
- Plenty of interior space to create your own dream spec home
- Sole agent
- Contact Ciara 07797960571 / ciara@broadlandsjersey.com

### Les Hiboux, La Rue De Haut

St. Lawrence, Jersey

Tucked away in an elevated position off Rue de Haut, this truly exceptional Mediterranean style villa offers a rare opportunity to own a home with panoramic sea views across the picturesque St Aubins Bay. The property's South West facing orientation maximises natural light throughout, creating a bright living space.

The first floor features a terrace that spans the entire width of the villa, providing a perfect setting for al fresco dining and entertaining while enjoying the breathtaking views.

Ample parking is available on the private and gated driveway, complemented by a spacious garage with room for two cars and additional storage. The interior of the villa offers ample space for customisation, allowing the prospective buyer the opportunity to create their dream home.