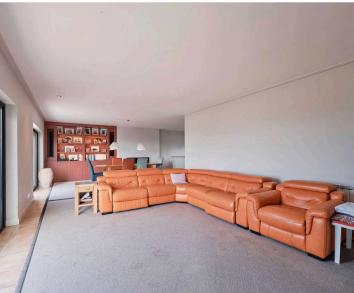

#### Living

Great size separate fully fitted kitchen with centre island and breakfast bar, opening onto 16 metre balcony with stunning vistas. Spacious and light open plan living / diner with feature fireplace and fabulous entertaining area including bar with sliding doors to outside space. Generous size study and downstairs WC.