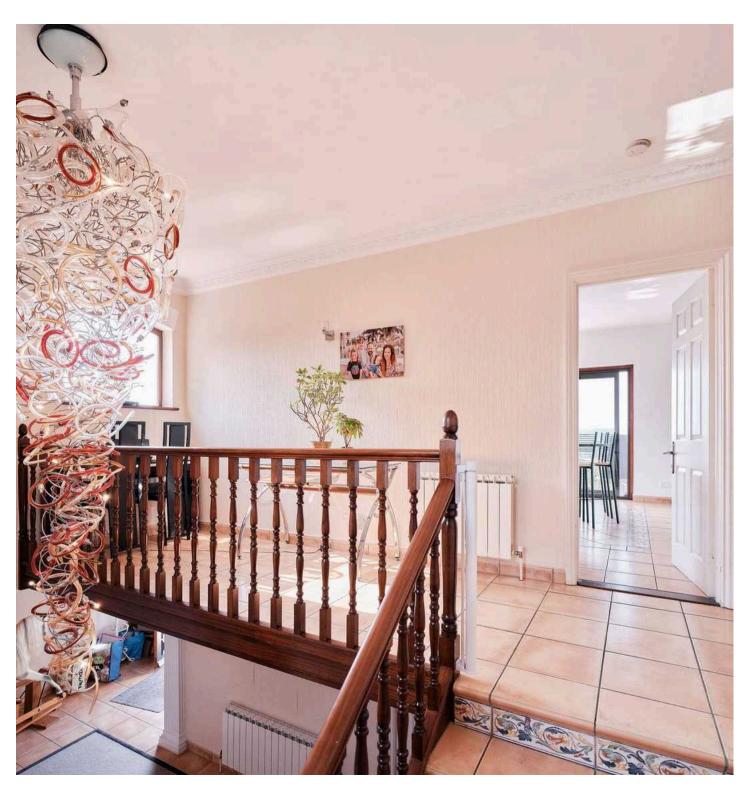

#### Outside

On the ground floor each bedroom has access out onto the covered patio space which leads to the beautifully manicured front lawn with feature turret. The first floor features a terrace which stretches the whole width of the home with sliding doors from the reception space and kitchen. The gated driveway has ample parking and an oversized double garage.