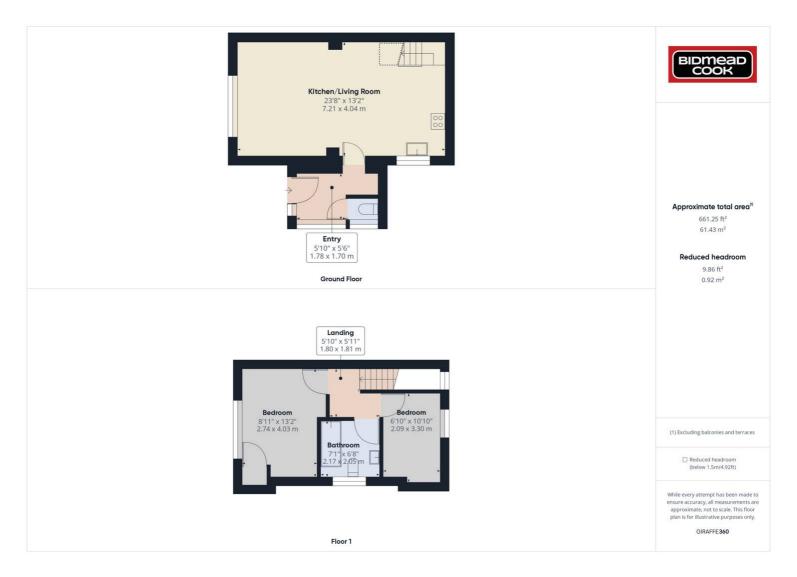

## £95,000 Freehold

Ideal First Time Buy • Requiring Some Modernisation • Open-Plan Kitchen/Living Area • Bathroom and Cloakroom/W.C. • Double Glazing and a Gas Central Heating System

1 Bethcar Street, Ebbw Vale, Gwent, NP23 6HH Tel: 01495 302301 Email: ebbwvale@bidmeadcook.co.uk www.bidmeadcook.co.uk A two bedroom mid-terrace property in need of some modernisation, being situated within the sought after village of Hirwaun within approximately 0.25 of the local amenities. The accommodation comprises an entrance hallway, cloakroom/W.C., open-plan kitchen/living area and to the first floor are two double bedrooms and bathroom. Benefits include UPVC double glazing and a gas central heating system. To the outside is a paved garden having raised beds. Ideal first time buy.