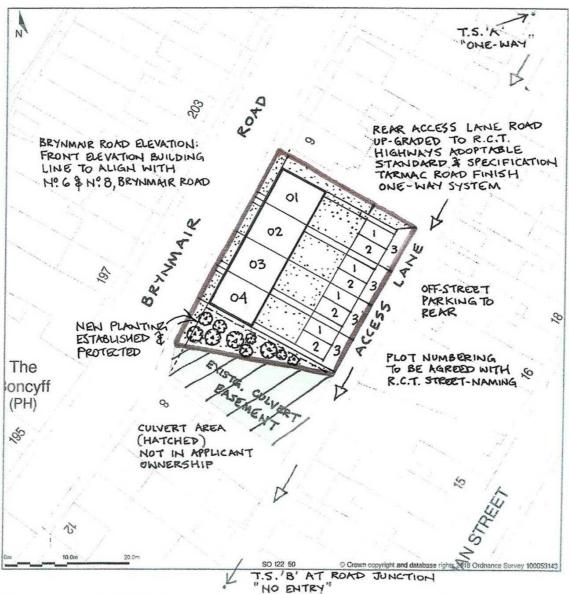

Agents Note: We are advised this plot of land is subject to a Restocking Notice by the NRW. The vendor is to plant 10 trees in the designated area (see plan). The trees must be maintained for a period of 10 years. Please ask the agent should you have any queries.

Council Tax band: TBD
Tenure: Freehold

SITE BLOCK PLAN - 1:500 (REV. 'A': 13.01.23) (REV. 'B': 25.01.24)

Former site of Salem Chapel-Brynmair Road, Godreaman, Aberdare, Rhondda Cynon Taff, CF44 6LR

Block Plan shows area bounded by: 301183.24, 200464.98 301273.24, 200554.98 (at a scale of 1:500), OSGridRef: SO 122 50. The representation of a road, track or path is no evidence of a right of way. The representation of features as lines is no evidence of a property boundary.

Rev. 'B' - 25.01.24: NEW PLANTING ADDED IN SOUTH AREA TO SUIT H.R.W. REQUIREMENTS