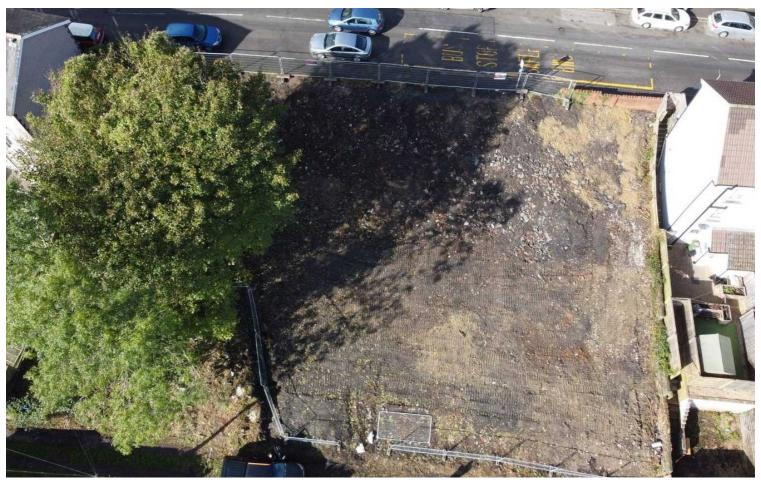

## Land Adj to 6-8, Brynmair Road, Aberdare, CF44 6LR

£200,000 Freehold

Development Site • Approximately 600 Square Metres • Outline Planning Permission for Four Townhouses • Convenient Location

1 Bethcar Street, Ebbw Vale, Gwent, NP23 6HH Tel: 01495 302301 Email: ebbwvale@bidmeadcook.co.uk www.bidmeadcook.co.uk A development plot of approximately 600 square metres, having outline planning permission for the erection of four townhouses. Planning Ref: 22/1375/13 dated 28 February 2023. The land is the site of the former Salem Chapel, being located in a convenient position for local amenities and transport links. Early enquiries recommended.

Agents Note: We are advised this plot of land is subject to a Restocking Notice by the NRW. The vendor is to plant 10 trees in the designated area (see plan). The trees must be maintained for a period of 10 years. Please ask the agent should you have any queries.