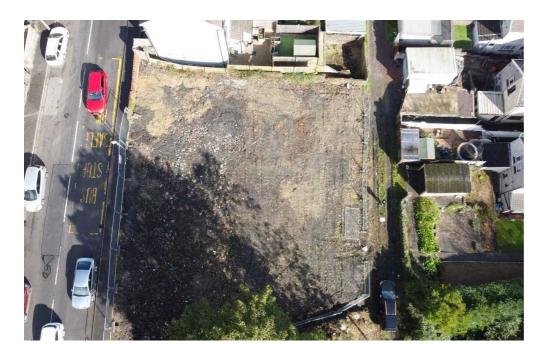

## Land Adj to 6-8, Brynmair Road, Aberdare, CF44 6LR

£200,000 Freehold

Development Site • Approximately 600 Square Metres • Outline Planning Permission for Four Townhouses • Convenient Location

1 Bethcar Street, Ebbw Vale, Gwent, NP23 6HH Tel: 01495 302301 Email: ebbwvale@bidmeadcook.co.uk www.bidmeadcook.co.uk A development plot of approximately 600 square metres, having outline planning permission for the erection of four townhouses. Planning Ref: 22/1375/13 dated 28 February 2023. The land is the site of the former Salem Chapel, being located in a convenient position for local amenities and transport links. Early enquiries recommended.

Council Tax band: TBD
Tenure: Freehold

SITE BLOCK PLAN - 1:500 (REV. 'A': 13.01.23) (REV. 'B': 25.01.24)

Former site of Salem Chapel-Brynmair Road, Godreaman, Aberdare, Rhondda Cynon Taff, CF44 6LR

Block Plan shows area bounded by: 301183.24, 200464.98 301273.24, 200554.98 (at a scale of 1:500), OSGridRef: SO 122 50. The representation of a road, track or path is no evidence of a right of way. The representation of features as lines is no evidence of a property boundary.