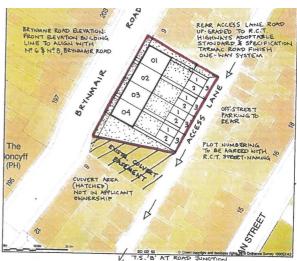

Council Tax band: TBD
Tenure: Freehold

SITE BLOCK PLAN - 1:500 (REV. 'A': 13.01.23) (REV. 'B': 25.01.24)

Former site of Salem Chapel-Brynmair Road, Godreaman, Aberdare, Rhondda Cynon Taff, CF44 6LR

Block Plan shows area bounded by: 301183.24, 200464.98 301273.24, 200554.98 (at a scale of 1:500), OSGridRef: SO 122 50. The representation of a road, track or path is no evidence of a right of way. The representation of features as lines is no evidence of a property boundary.

Rev. 'B' - 25.01.24: NEW PLANTING ADDED IN SOUTH AREA TO SUIT H.R.W. REQUIREMENTS