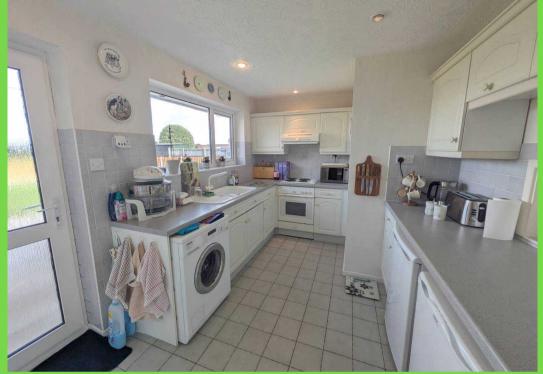

## **Entrance Hall**

Living Room/Dining Room 23' 7" × 17' 0" (7.19m × 5.18m)

**Kitchen** 12' 6" x 8' 10" (3.80m x 2.70m)

Bedroom 1 13' 5" x 12' 2" (4.10m x 3.70m)

Bedroom 2 11' 8" x 9' 2" (3.56m x 2.79m)

Bedroom 3 7' 6" x 6' 2" (2.28m x 1.88m)