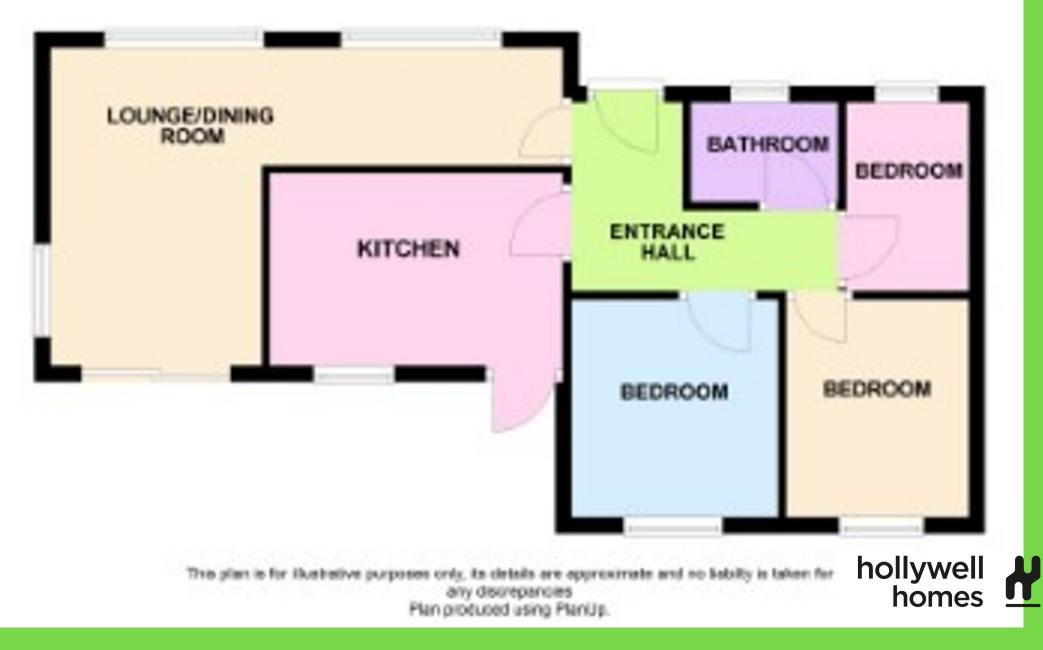

## GROUND FLOOR

## **Entrance Hall**

Living Room/Dining Room 23' 7" × 17' 0" (7.19m × 5.18m)

**Kitchen** 12' 6" x 8' 10" (3.80m x 2.70m)

Bedroom 1 13' 5" x 12' 2" (4.10m x 3.70m)

Bedroom 2 11' 8" x 9' 2" (3.56m x 2.79m)

Bedroom 3 7' 6" x 6' 2" (2.28m x 1.88m)

Family Bathroom