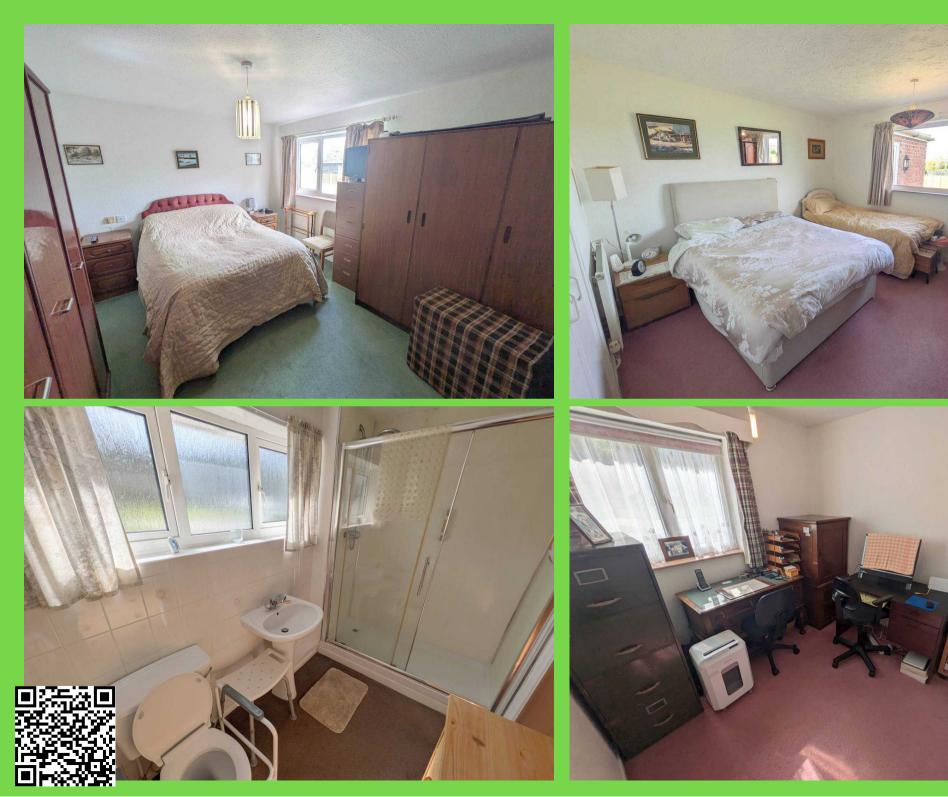

## **Entrance Hall**

Living Room/Dining Room 23' 7" × 17' 0" (7.19m × 5.18m)

**Kitchen** 12' 6" x 8' 10" (3.80m x 2.70m)

Bedroom 1 13' 5" x 12' 2" (4.10m x 3.70m)

Bedroom 2 11' 8" x 9' 2" (3.56m x 2.79m)

Bedroom 3 7' 6" x 6' 2" (2.28m x 1.88m)

Family Bathroom