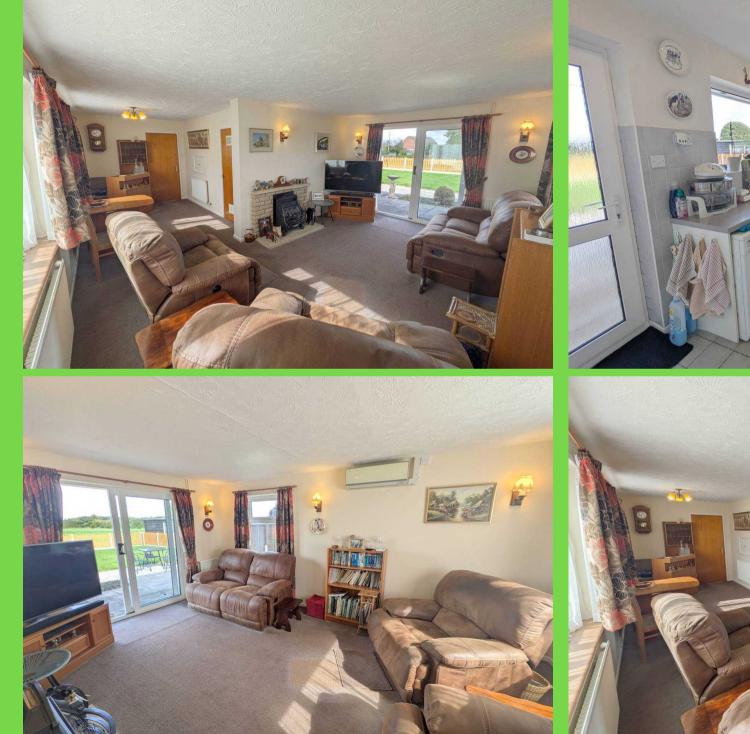

## **Entrance Hall**

Living Room/Dining Room 23' 7" × 17' 0" (7.19m × 5.18m)

**Kitchen** 12' 6" x 8' 10" (3.80m x 2.70m)

Bedroom 1 13' 5" x 12' 2" (4.10m x 3.70m)

Bedroom 2 11' 8" x 9' 2" (3.56m x 2.79m)

Bedroom 3 7' 6" x 6' 2" (2.28m x 1.88m)