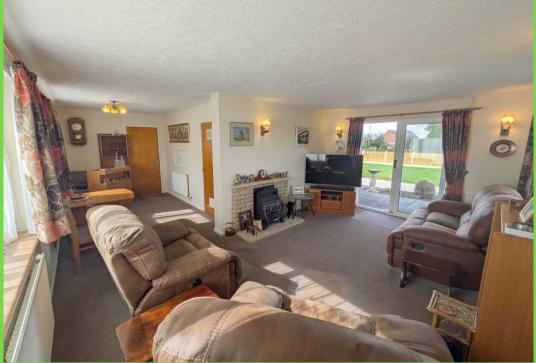

## **Entrance Hall**

Living Room/Dining Room 23' 7" × 17' 0" (7.19m × 5.18m)

**Kitchen** 12' 6" x 8' 10" (3.80m x 2.70m)

Bedroom 1 13' 5" x 12' 2" (4.10m x 3.70m)

Bedroom 2 11' 8" x 9' 2" (3.56m x 2.79m)

Bedroom 3 7' 6" x 6' 2" (2.28m x 1.88m)