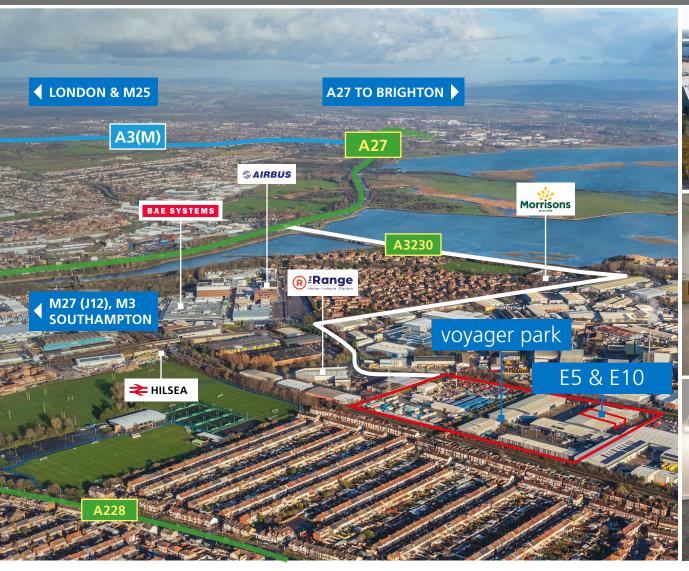

#### **LOCATION**

Voyager Park is located on Portfield Road and forms part of the established Airport Industrial Estate in Hilsea, North Portsmouth. The Park benefits from good access to the A27 trunk road at the Farlington Intersection, via Eastern Road (A2030) and is within a close proximity of a range of amenities, which include Hilsea Railway Station and retail facilities at Ocean Retail Park and Morrisons Supermarket.

| ROAD        | miles |
|-------------|-------|
| M27 J12     | 2     |
| Southampton | 20    |
| London      | 68    |

| LONGON          | 08   | пеанном               | bl.   |
|-----------------|------|-----------------------|-------|
| RAIL            | mins | SEA                   | miles |
| Guildford       | 60   | Portsmouth Ferry Port | 3     |
| London Waterloo | 102  | Southampton Docks     | 21    |

**AIR** 

Southampton

Gatwick

miles

20