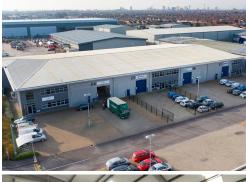

### voyager park

PORTFIELD ROAD PORTSMOUTH PO3 5FL

# Modern Industrial / Warehouse Units 3,912 - 10,993 sq ft **TO LET**

- Established industrial location
- 7.5M eaves height
- Large dedicated loading yard

- 30kN/m² floor loading
- 24 hour monitored CCTV
- Ability to create secure yard

#### **LOCATION**

Voyager Park is located on Portfield Road and forms part of the established Airport Industrial Estate in Hilsea, North Portsmouth. The Park benefits from good access to the A27 trunk road at the Farlington Intersection, via Eastern Road (A2030) and is within a close proximity of a range of amenities, which include Hilsea Railway Station and retail facilities at Ocean Retail Park and Morrisons Supermarket.