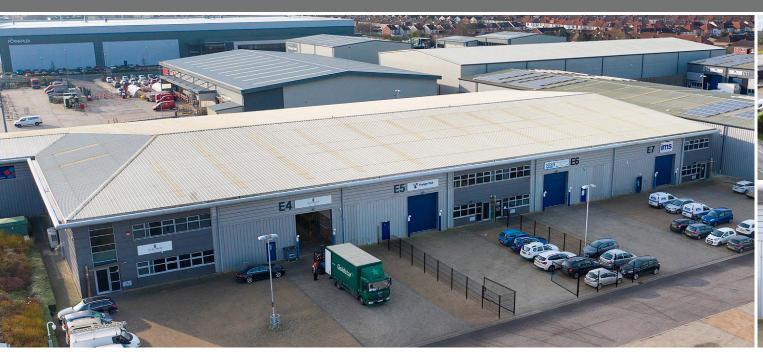

### voyager park

PORTFIELD ROAD PORTSMOUTH PO3 5FL

# Modern Industrial / Warehouse Units 3,912 - 10,993 sq ft **TO LET**

- Established industrial location
- 7.5M eaves height
- Large dedicated loading yard

- 30kN/m² floor loading
- 24 hour monitored CCTV
- Ability to create secure yard

#### **ACCOMMODATION**

The units have been built to a high specification and incorporate fitted offices with excellent natural light and staff welfare facilities.

The buildings benefit from independent customer and staff access points with allocated car parking spaces. The loading and car park areas can be fenced in subject to prior approval of the Landlord.