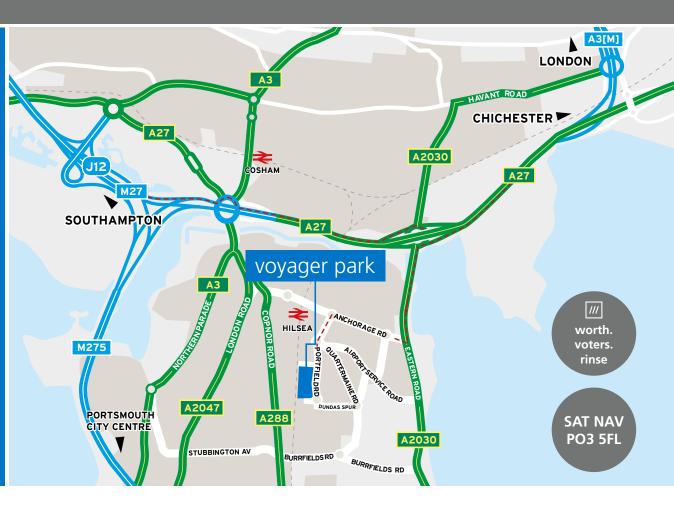

#### **LOCATION**

Voyager Park is located on Portfield Road and forms part of the established Airport Industrial Estate in Hilsea, North Portsmouth. The Park benefits from good access to the A27 trunk road at the Farlington Intersection, via Eastern Road (A2030) and is within a close proximity of a range of amenities, which include Hilsea Railway Station and retail facilities at Ocean Retail Park and Morrisons Supermarket.