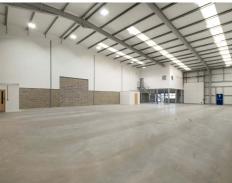

#### **SPECIFICATION**

POTENTIAL LARGE DEDICATED LOADING YARD

7.5M CLEAR INTERNAL HEIGHT

30 KN/M<sup>2</sup> FLOOR LOADING

24 HOUR MONITORED CCTV

ALLOCATED
CAR PARKING SPACES

#### **ACCOMMODATION**

The units have been built to a high specification and incorporate fitted offices with excellent natural light and staff welfare facilities.

The buildings benefit from independent customer and staff access points with allocated car parking spaces. The loading and car park areas can be fenced in subject to prior approval of the Landlord.