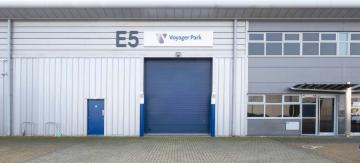

| Units (GIA) | sq ft  | sq m    |
|-------------|--------|---------|
| E5          | 7,081  | 657.9   |
| E10         | 3,912  | 363.3   |
| Total       | 10,993 | 1,021.2 |

<sup>\*</sup>Units E5 and E10 can be combined - 10.993 sq.