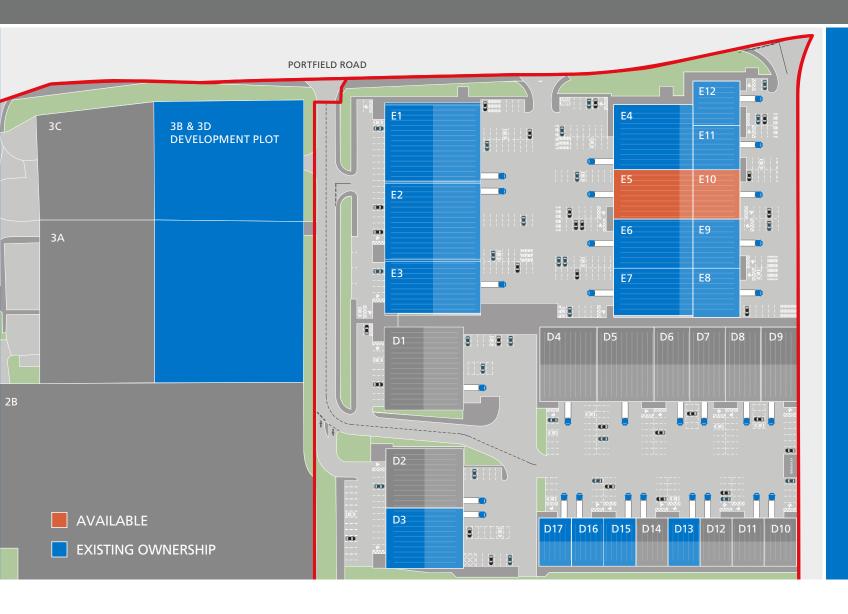

| Units (GIA) | sq ft  | sq m    |
|-------------|--------|---------|
| E5          | 7,081  | 657.9   |
| E10         | 3,912  | 363.3   |
| Total       | 10,993 | 1,021.2 |

<sup>\*</sup>Units E5 and E10 can be combined - 10.993 sq.