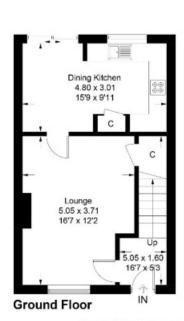

#### 25 Broomlea Court, Kelso, TD5 7RD

Approximate Gross Internal Area = 79 sq m / 850 sq ft

Illustration for identification purposes only, measurements are approximate, not to scale. Fourlabs.co @ (ID1130106)