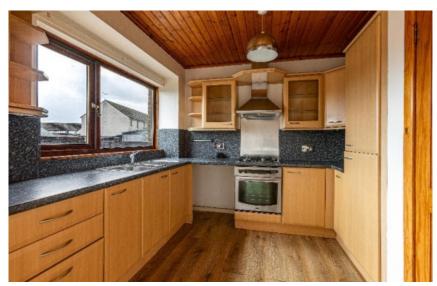

## 25 Broomlea Court, Kelso TD5 7RD

Guide Price £150,000

Located within a popular area of Kelso, set towards the edge of town but within comfortable walking distance of the town centre, this is an attractive mid-terraced property. Offering well-proportioned accommodation over two floors, the property would be an ideal starter family home in a great location. The accommodation comprises: Hall, lounge, dining kitchen, two bedrooms and bathroom. Externally there are areas of garden to the front and rear. Early viewing recommended.

# 25 Broomlea Court, Kelso

TD5 7RD

Guide Price £150,000

Ground Floor: Entrance Hallway Lounge Dining Kitchen

First Floor: Two Double Bedrooms Bathroom

Gas Central Heating Double Glazing

Garden to Front and Rear On-Street Parking