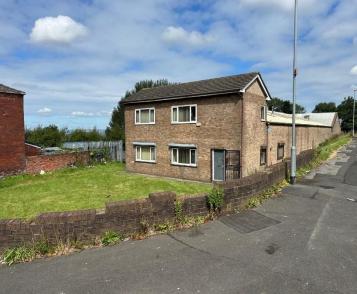

#### **Description**

Detached former workshop/warehouse, most recently used for manufacturing, storage and distribution purposes, with stores, offices and a good-sized yard/parking area. Briefly, the property is made up of a main workshop/ warehouse with an eave's height of 4 m approx, mezzanine offices and storage in the main warehouse. In addition, there are also two storey brick offices with reception kitchen and WC facilities.