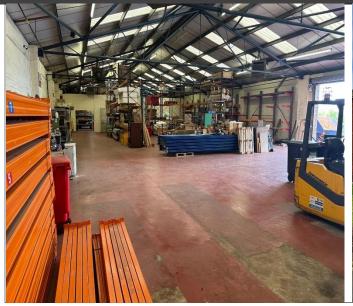

#### **Description**

Detached former workshop/warehouse, most recently used for manufacturing, storage and distribution purposes, with stores, offices and a good-sized yard/parking area. Briefly, the property is made up of a main workshop/ warehouse with an eave's height of 4 m approx, mezzanine offices and storage in the main warehouse. In addition, there are also two storey brick offices with reception kitchen and WC facilities.