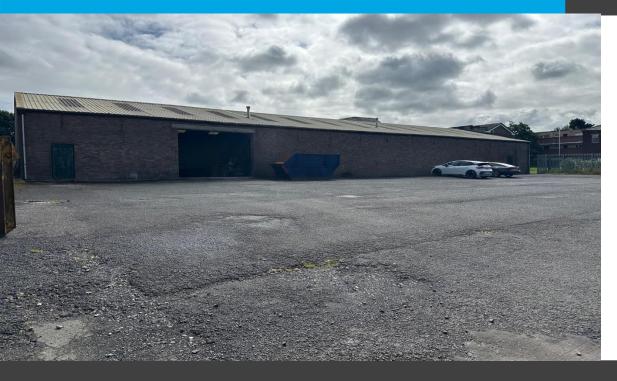

#### Location

The property is situated on Belmont Street, off Franklin Street close to Oldham Town Centre. The property is in a mixed commercial and residential area.

#### **Description**

Detached former workshop/warehouse, most recently used for manufacturing, storage and distribution purposes, with stores, offices and a good-sized yard/parking area. Briefly, the property is made up of a main workshop/ warehouse with an eave's height of 4 m approx, mezzanine offices and storage in the main warehouse. In addition, there are also two storey brick offices with reception kitchen and WC facilities.