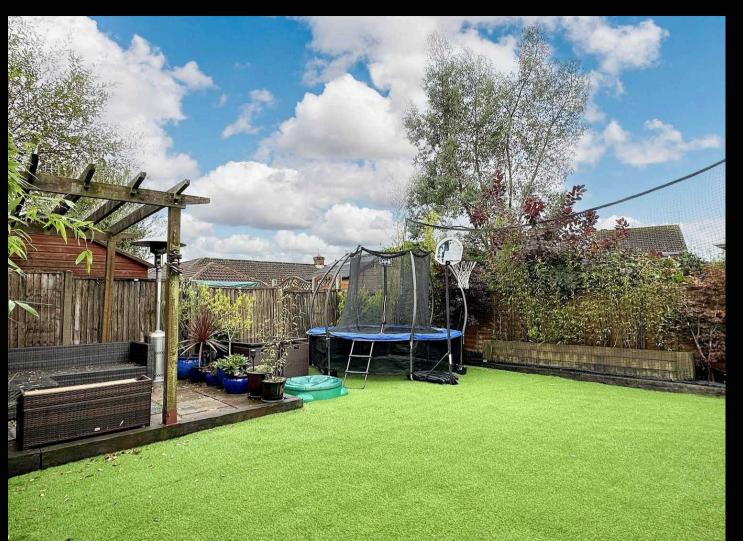

Outside, a full-width, block-paved driveway leads to an attached garage (with an electric roller door), providing convenience for off-road parking as well as storage. The low-maintenance rear garden enjoys plenty of sunshine. Internal viewing is highly recommended to fully appreciate the pleasing features this property has to offer.