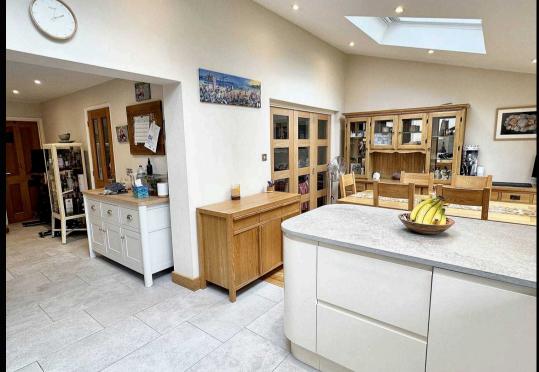

## Holbury, Southampton

This impressive, extended detached home boasts a stylish open-plan kitchen and dining room, complemented by a separate lounge, ideal for modern family living. The property also features a further room downstairs, which has the potential to be used as a fourth bedroom, an office or a play room. The first floor accommodates three wellproportioned bedrooms and a bathroom, ensuring ample space for the whole family. Added benefits include UPVC double glazing and gas central heating.