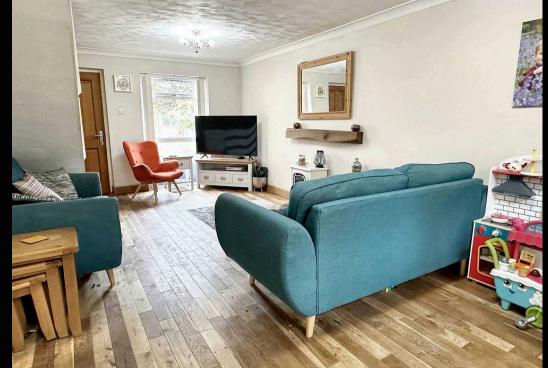

## Holbury, Southampton

This impressive, extended detached home boasts a stylish open-plan kitchen and dining room, complemented by a separate lounge, ideal for modern family living. The property also features a further room downstairs, which has the potential to be used as a fourth bedroom, an office or a play room. The first floor accommodates three wellproportioned bedrooms and a bathroom, ensuring ample space for the whole family. Added benefits include UPVC double glazing and gas central heating.