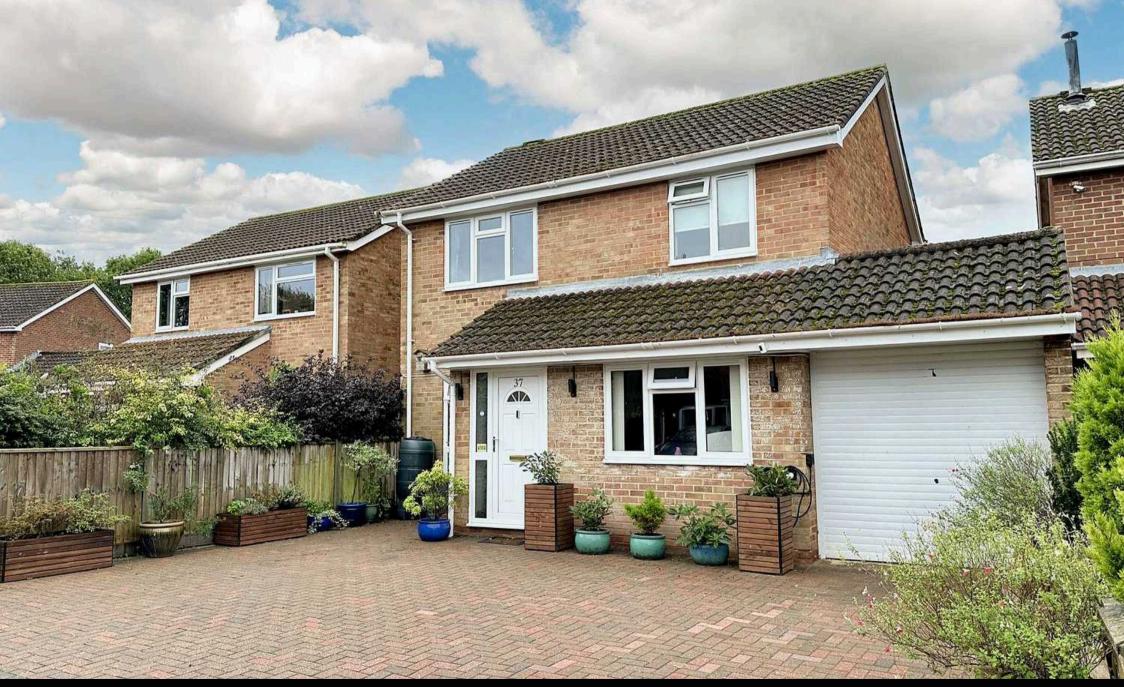

## Holbury, Southampton

This impressive, extended detached home boasts a stylish open-plan kitchen and dining room, complemented by a separate lounge, ideal for modern family living. The property also features a further room downstairs, which has the potential to be used as a fourth bedroom, an office or a play room. The first floor accommodates three wellproportioned bedrooms and a bathroom, ensuring ample space for the whole family. Added benefits include UPVC double glazing and gas central heating.

Outside, a full-width, block-paved driveway leads to an attached garage (with an electric roller door), providing convenience for off-road parking as well as storage. The low-maintenance rear garden enjoys plenty of sunshine. Internal viewing is highly recommended to fully appreciate the pleasing features this property has to offer.