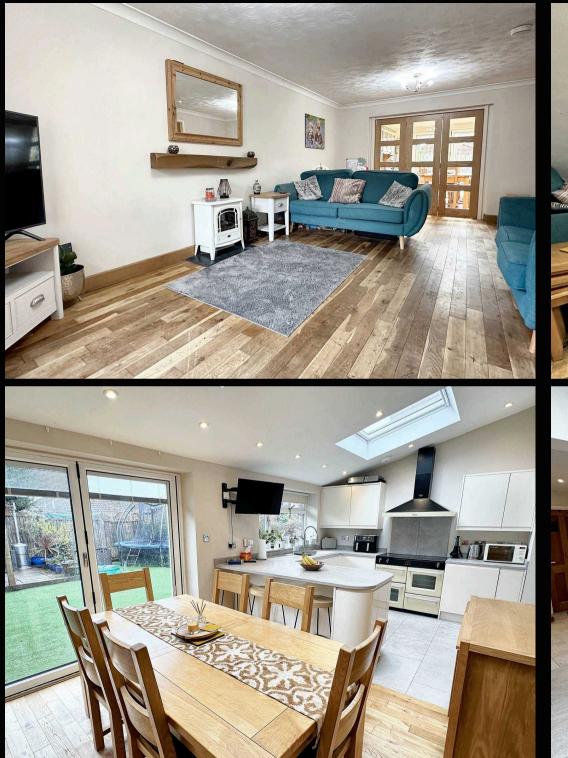

## Holbury, Southampton

This impressive, extended detached home boasts a stylish open-plan kitchen and dining room, complemented by a separate lounge, ideal for modern family living. The property also features a further room downstairs, which has the potential to be used as a fourth bedroom, an office or a play room. The first floor accommodates three wellproportioned bedrooms and a bathroom, ensuring ample space for the whole family. Added benefits include UPVC double glazing and gas central heating.