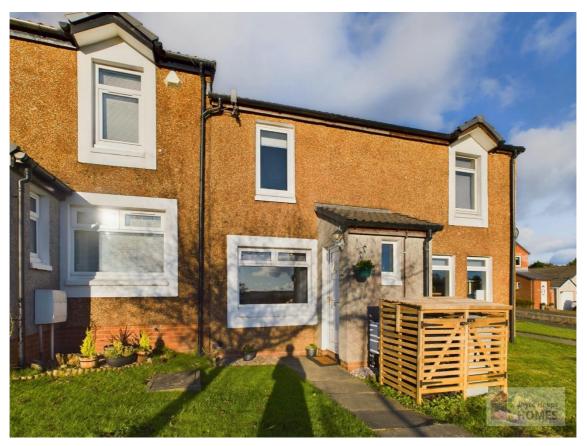

# Haven Park, Gardenhall, East Kilbride, G75 8PQ

Joyce Heeps Homes are delighted to market this two-bedroom terraced villa with private parking set in a cul-de-sac within a desirable area. It is close to Hairmyres Train Station, St James's Centre, and convenient for schools, sports recreational facilities, East Kilbride Town Centre and Retail parks.

#### **Features**

Set in Cul-de-sac

Private parking

Private enclosed rear garden

Modern kitchen including integrated appliances

Two double bedrooms

Modern bathroom

Gas central heating & UPVC doubleglazing

#### **Description**

This two-bedroom mid terraced villa is within a cul-desac in the desirable Gardenhall area. The property would be an ideal opportunity for a 1st time buyer.

The property has neutral décor, ample storage and the loft can be accessed from the upper landing.

E.K. Business Park 14 Stroud Road East Kilbride G75 0YA

01355 571883

The front garden is laid to lawn with a loose chip border. The private enclosed rear garden has a slab patio area and loose chips and surrounded by timber perimeter fencing.