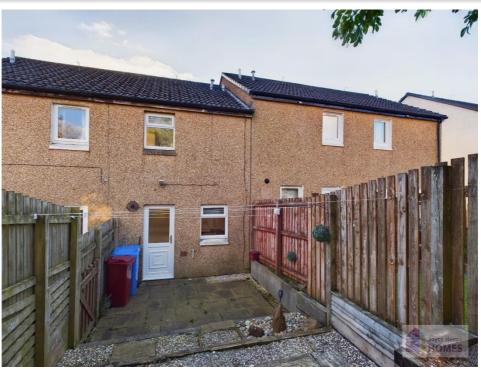

# Haven Park, Gardenhall, East Kilbride, G75 8PQ

Joyce Heeps Homes are delighted to market this two-bedroom terraced villa with private parking set in a cul-de-sac within a desirable area. It is close to Hairmyres Train Station, St James's Centre, and convenient for schools, sports recreational facilities, East Kilbride Town Centre and Retail parks.

#### **Features**

Set in Cul-de-sac

Private parking

Private enclosed rear garden

Modern kitchen including integrated appliances

Two double bedrooms

Modern bathroom

Gas central heating & UPVC doubleglazing

#### **Description**

This two-bedroom mid terraced villa is within a cul-desac in the desirable Gardenhall area. The property would be an ideal opportunity for a 1st time buyer.

The property has neutral décor, ample storage and the loft can be accessed from the upper landing.

E.K. Business Park 14 Stroud Road East Kilbride G75 0YA

01355 571883

The front garden is laid to lawn with a loose chip border. The private enclosed rear garden has a slab patio area and loose chips and surrounded by timber perimeter fencing.