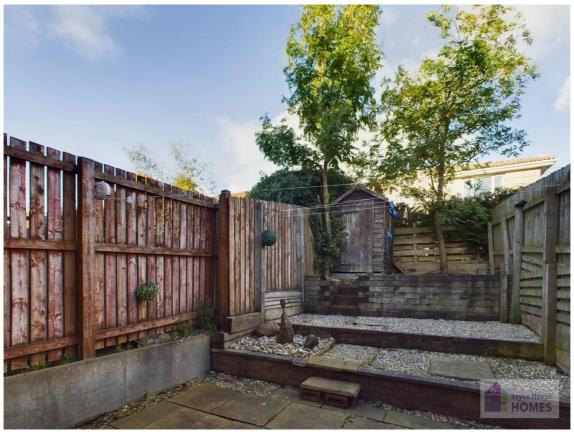

The property has neutral décor, ample storage and the loft can be accessed from the upper landing.

E.K. Business Park 14 Stroud Road East Kilbride G75 0YA

01355 571883

The front garden is laid to lawn with a loose chip border. The private enclosed rear garden has a slab patio area and loose chips and surrounded by timber perimeter fencing.