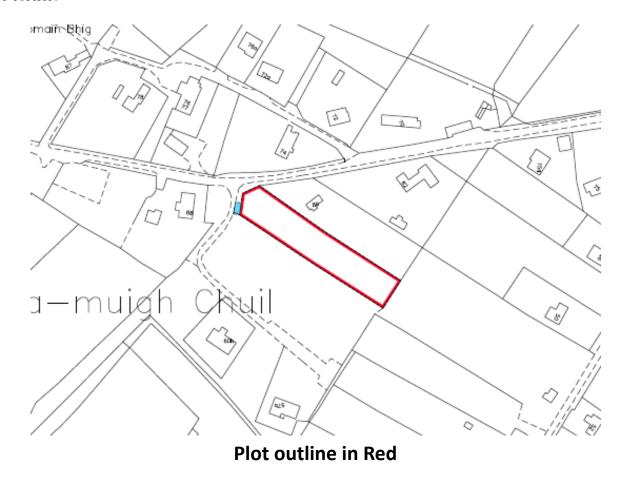

## Description

Ken MacDonald & Co are excited to present to the market this plot situated in the well sought out area of Coll. The plot expands to approximately 0.4 acres and is located in a residential area with the potential for a fantastic building spot for a family home. This would be subject to the appropriate planning permission. Situated approximately 7 miles from Stornoway town centre and local amenities include a school, shop, filling station and pharmacy. The plot is within a brief drive away from the sandy shoreline of Coll Beach.

## **Directions**

Travel out of Stornoway passing the Western Isles Hospital and take the turning on your right signposted for Tolsta. Travel along this road for approximately 7 miles until you enter the village of Back, and then take the turning sign posted for 'Inner Coll'. Travel along this road until you reach the 'Y' junction, take this turn. Follow this road and you reach the first left turn, the plot is situated on the corner.