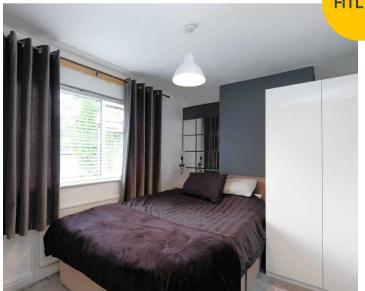

## **Bedroom Two**

11' 8" x 9' 4" (3.56m x 2.84m)

Complete with a ceiling light point, double glazed window and wall mounted radiator. Fitted with carpet flooring.