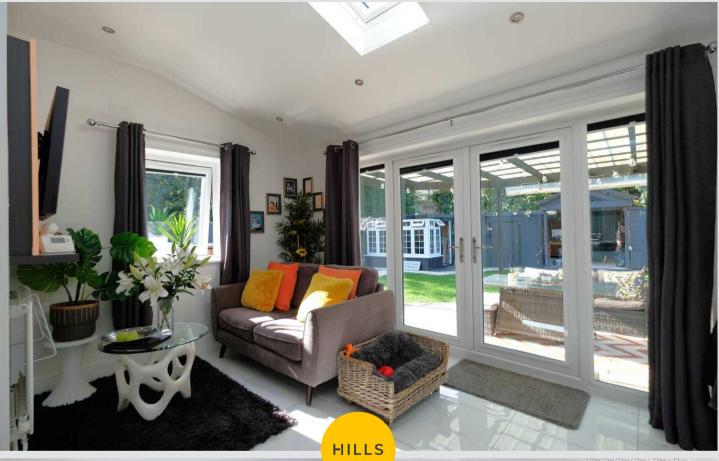

# Kitchen / Living / Dining Room

18' 3" x 14' 3" (5.56m x 4.34m)

Featuring a modern range of wall and base units with integral composite sink, gas hob, electric oven and microwave. Integral dishwasher and fridge freezer. Complete with ceiling spotlights, two skylights, double glazed window and two wall mounted radiators. Fitted with French doors and tiled flooring.