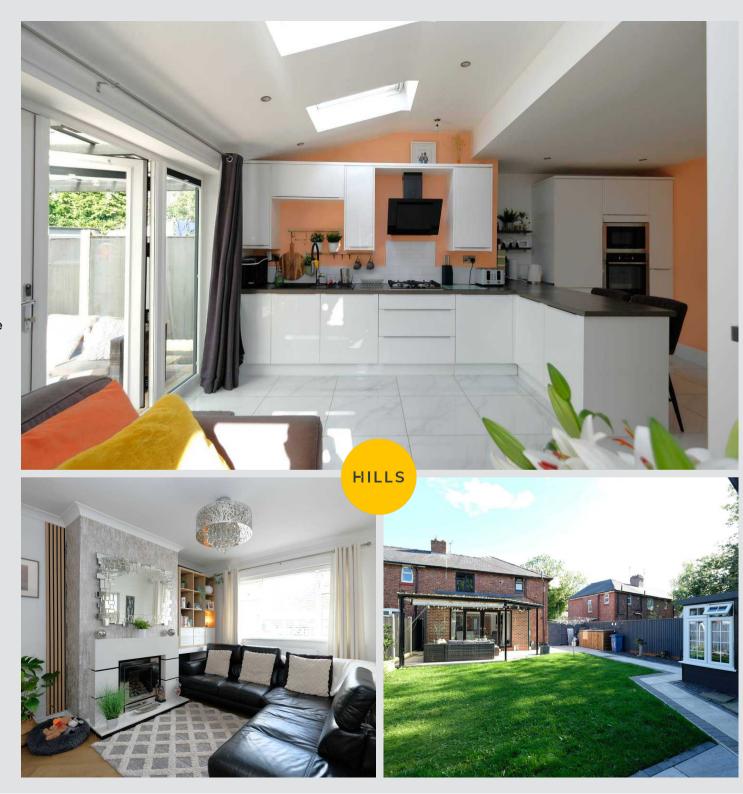

# Kitchen / Living / Dining Room

18' 3" x 14' 3" (5.56m x 4.34m)

Featuring a modern range of wall and base units with integral composite sink, gas hob, electric oven and microwave. Integral dishwasher and fridge freezer. Complete with ceiling spotlights, two skylights, double glazed window and two wall mounted radiators. Fitted with French doors and tiled flooring.

## **Reception One**

13' 8" x 11' 7" (4.17m x 3.53m)

A spacious lounge featuring a gas fire. Complete with a ceiling light point, double glazed window and wall mounted radiator. Fitted with luxury vinyl tile flooring.

#### External

To the front of the property is a garden with block paved driveway and decorative slate chippings. To the rear of the property is a garden with sheltered paved patio and lawn with flowered borders. Featuring two sheds and a summer house.