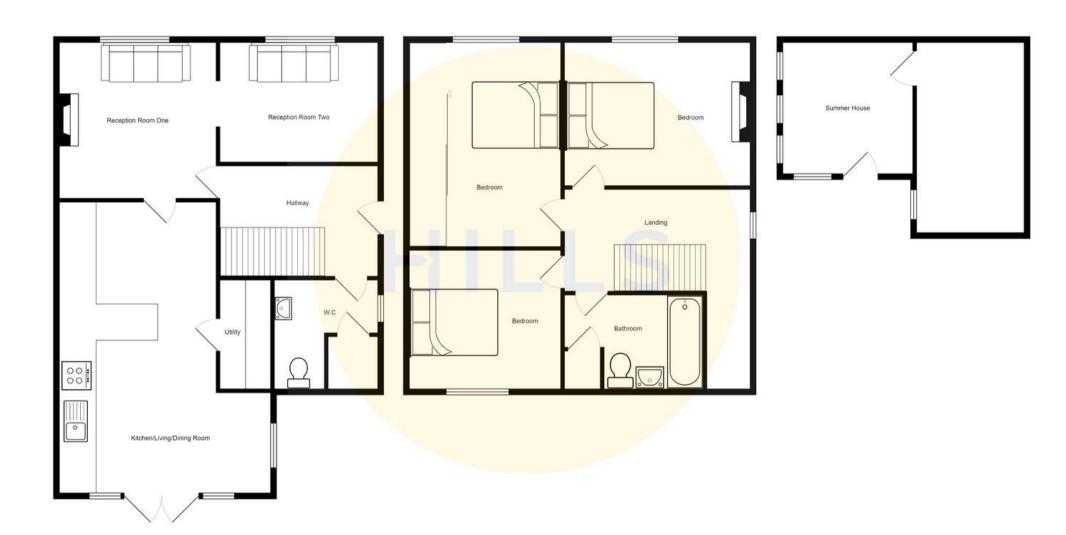

## **Entrance Hallway**

A welcoming entrance hallway entered via a composite front door. Complete with a ceiling light point, wall mounted radiator and laminate flooring.

## **Reception One**

13' 8" x 11' 7" (4.17m x 3.53m)

A spacious lounge featuring a gas fire. Complete with a ceiling light point, double glazed window and wall mounted radiator. Fitted with luxury vinyl tile flooring.

## **Reception Two**

11' 8" x 9' 3" (3.56m x 2.82m)

Complete with a ceiling light point, double glazed window and wall mounted radiator. Fitted with luxury vinyl tile flooring.

# Kitchen / Living / Dining Room

18' 3" x 14' 3" (5.56m x 4.34m)

Featuring a modern range of wall and base units with integral composite sink, gas hob, electric oven and microwave. Integral dishwasher and fridge freezer. Complete with ceiling spotlights, two skylights, double glazed window and two wall mounted radiators. Fitted with French doors and tiled flooring.

## **Utility Room**

5' 4" x 5' 1" (1.63m x 1.55m)

Fitted with plumbing for a washer and dryer. Complete with a ceiling light point, wall mounted radiator and tiled flooring.

#### Downstairs W.C.

6' 1" x 5' 3" (1.85m x 1.60m)

Featuring a hand wash basin and W.C. Complete with a ceiling light point, double glazed window and wall mounted radiator. Fitted with lino flooring. Storage.

## Landing

Complete with a ceiling light point, double glazed window and carpet flooring. Large storage cupboard and loft access.

## **Bedroom One**

12' 7" x 10' 0" (3.84m x 3.05m)

Featuring fitted wardrobes. Complete with a ceiling light point, double glazed window and wall mounted radiator. Fitted with carpet flooring.

## **Bedroom Two**

11' 8" x 9' 4" (3.56m x 2.84m)

Complete with a ceiling light point, double glazed window and wall mounted radiator. Fitted with carpet flooring.

#### **Bedroom Three**

11' 3" x 8' 6" (3.43m x 2.59m)

Complete with a ceiling light point, double glazed window and wall mounted radiator. Fitted with carpet flooring.

#### **Bathroom**

8' 8" x 5' 7" (2.64m x 1.70m)

Featuring a three-piece suite including bath with shower over, hand wash basin and W.C. Complete with a ceiling light point, double glazed window and heated towel rail. Fitted with part tiled walls and tiled flooring.