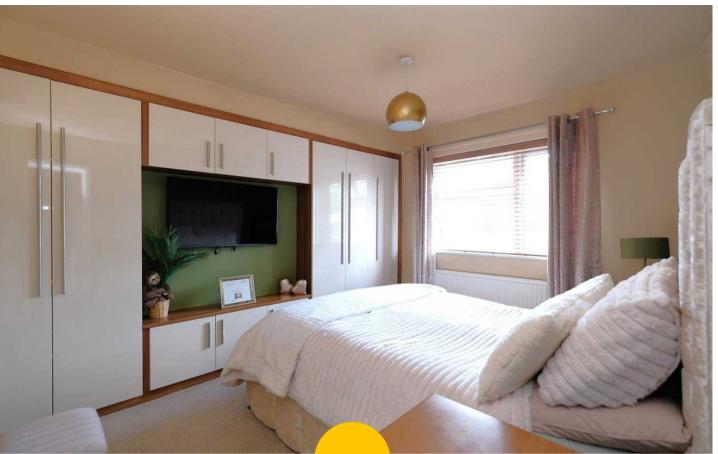

## **Bedroom One**

12' 7" x 10' 0" (3.84m x 3.05m)

Featuring fitted wardrobes. Complete with a ceiling light point, double glazed window and wall mounted radiator. Fitted with carpet flooring.