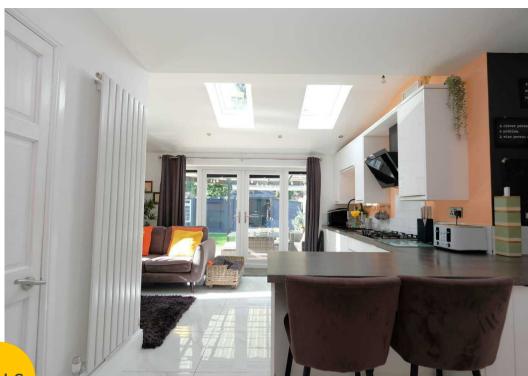

# Kitchen / Living / Dining Room

18' 3" x 14' 3" (5.56m x 4.34m)

Featuring a modern range of wall and base units with integral composite sink, gas hob, electric oven and microwave. Integral dishwasher and fridge freezer. Complete with ceiling spotlights, two skylights, double glazed window and two wall mounted radiators. Fitted with French doors and tiled flooring.

## **Utility Room**

5' 4" x 5' 1" (1.63m x 1.55m)

Fitted with plumbing for a washer and dryer. Complete with a ceiling light point, wall mounted radiator and tiled flooring.