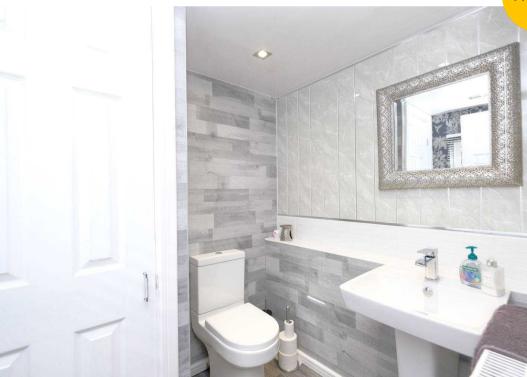

#### Downstairs W.C.

6' 1" x 5' 3" (1.85m x 1.60m)

Featuring a hand wash basin and W.C. Complete with a ceiling light point, double glazed window and wall mounted radiator. Fitted with lino flooring. Storage.

#### **Bathroom**

8' 8" x 5' 7" (2.64m x 1.70m)

Featuring a three-piece suite including bath with shower over, hand wash basin and W.C. Complete with a ceiling light point, double glazed window and heated towel rail. Fitted with part tiled walls and tiled flooring.