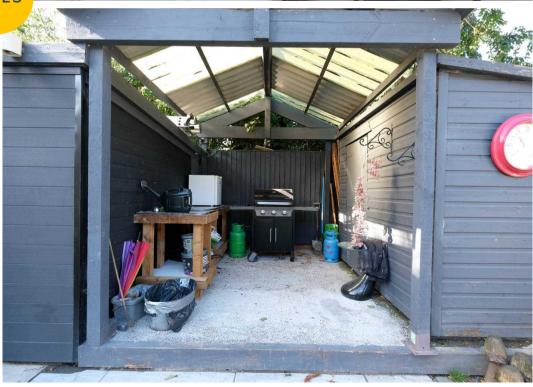

#### External

To the front of the property is a garden with block paved driveway and decorative slate chippings. To the rear of the property is a garden with sheltered paved patio and lawn with flowered borders. Featuring two sheds and a summer house.

#### **Summer House**

Room One - 9'5" x 9'5" Room Two - 9'3" x 7'8"

Complete with a consumer unit.