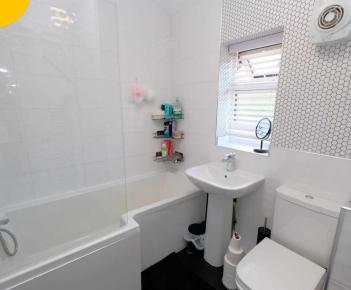

#### **Bathroom**

8' 8" x 5' 7" (2.64m x 1.70m)

Featuring a three-piece suite including bath with shower over, hand wash basin and W.C. Complete with a ceiling light point, double glazed window and heated towel rail. Fitted with part tiled walls and tiled flooring.