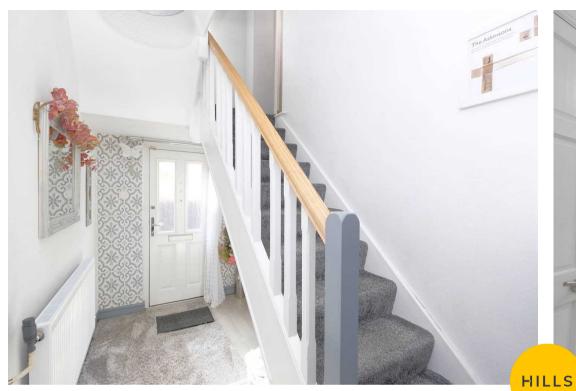

## **Entrance Hallway**

A welcoming entrance hallway entered via a composite front door. Complete with a ceiling light point, wall mounted radiator and laminate flooring.