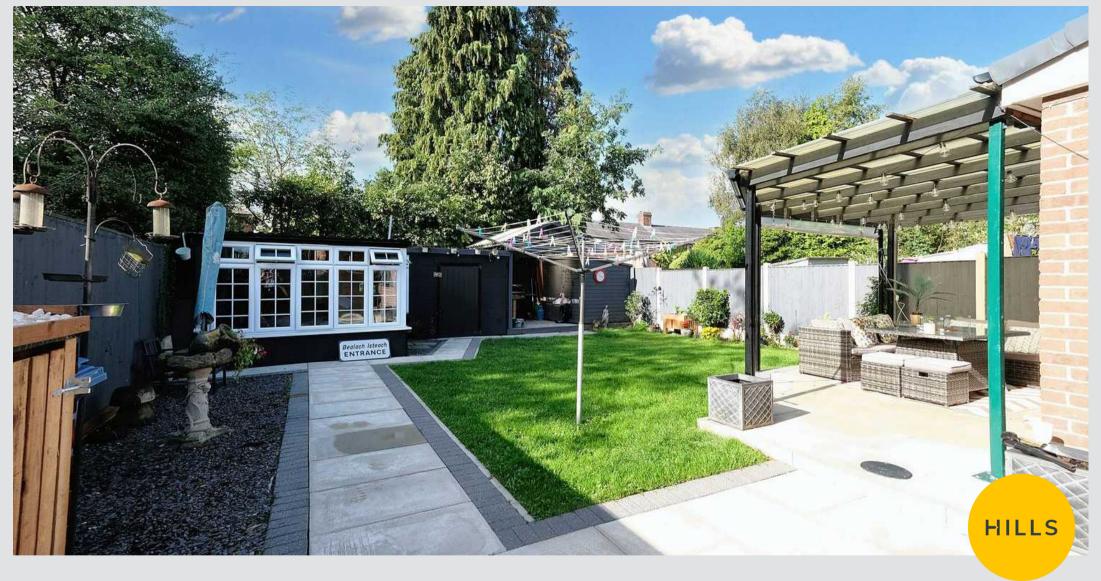

#### External

To the front of the property is a garden with block paved driveway and decorative slate chippings. To the rear of the property is a garden with sheltered paved patio and lawn with flowered borders. Featuring two sheds and a summer house.

#### **Summer House**

Room One - 9'5" x 9'5" Room Two - 9'3" x 7'8"

Complete with a consumer unit.