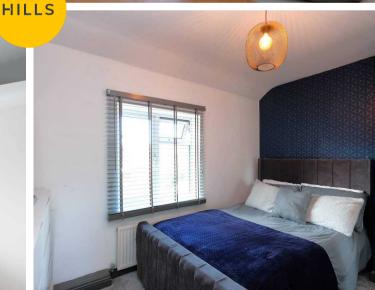

#### **Bedroom Three**

11' 3" x 8' 6" (3.43m x 2.59m)

Complete with a ceiling light point, double glazed window and wall mounted radiator. Fitted with carpet flooring.