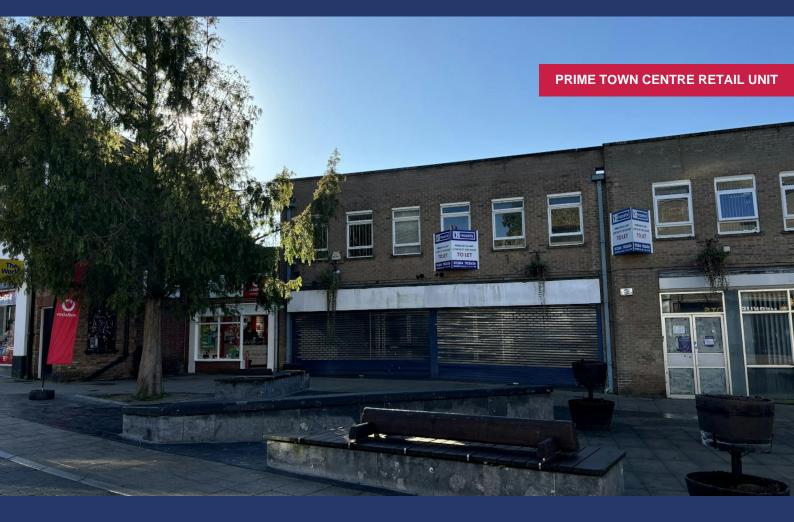

# Town centre retail unit with first floor ancillary stores

2,739 sq ft

(254.46 sq m)

- Ground floor sales of 1,507 sq ft
- First floor stores & ancillary of 1,232 sq ft
- Prime town centre location
- Prominently positioned on King Street
- Surrounding occupiers include Lloyds, Savers, CEX and Specsavers

#### Location

The property is prominently positioned on King Street in the heart of Thetford town centre. King Street is the towns primary retail area and nearby occupiers include Lloyds bank, Savers, Specsavers, CEX and Merkur Slots as well as a number of independent retailers.

#### Description

The property comprises a self-contained retail unit with prominent frontage to King Street. The ground floor provides an open plan sales area partially fitted for pharmacy uses and with air-conditioning throughout. The first floor provides storage/ancillary areas as well as kitchen and WCs. Rear loading is provided from Nickerson Yard.