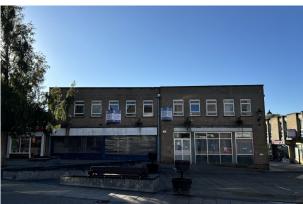

# Town centre retail unit with first floor ancillary stores

2,739 sq ft

(254.46 sq m)

- Ground floor sales of 1,507 sq ft
- First floor stores & ancillary of 1,232 sq ft
- Prime town centre location
- Prominently positioned on King Street
- Surrounding occupiers include Lloyds, Savers, CEX and Specsavers

#### Description

The property comprises a self-contained retail unit with prominent frontage to King Street. The ground floor provides an open plan sales area partially fitted for pharmacy uses and with air-conditioning throughout. The first floor provides storage/ancillary areas as well as kitchen and WCs. Rear loading is provided from Nickerson Yard.