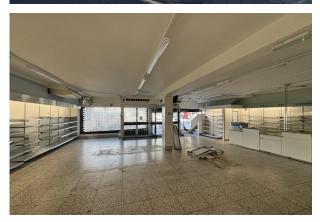

#### Description

The property comprises a self-contained retail unit with prominent frontage to King Street. The ground floor provides an open plan sales area partially fitted for pharmacy uses and with air-conditioning throughout. The first floor provides storage/ancillary areas as well as kitchen and WCs. Rear loading is provided from Nickerson Yard.

#### Accommodation

The accommodation comprises the following areas:

| Name            | sq ft | sq m   | Availability |
|-----------------|-------|--------|--------------|
| Ground - Sales  | 1,507 | 140    | Available    |
| 1st - Ancillary | 1,232 | 114.46 | Available    |
| Total           | 2,739 | 254.46 |              |