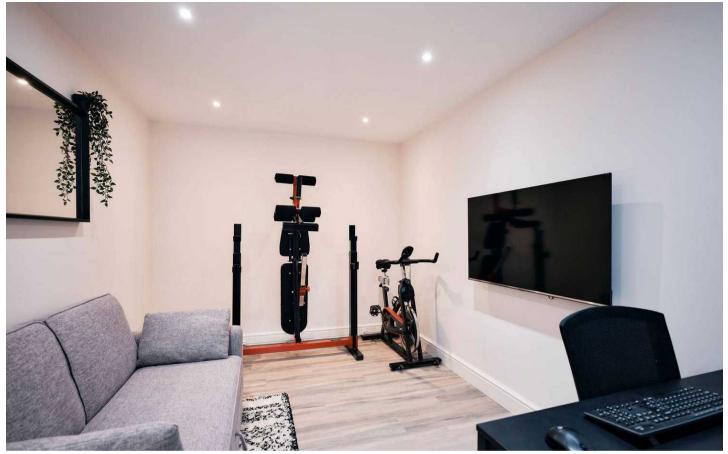

### Living

Spacious living room leading to large kitchen/breakfast room with integrated appliances including hob, extractor, double oven, American fridge/freezer and dishwasher. The garage has been properly converted into a further reception room and is currently used as a study but equally good as a playroom or den.