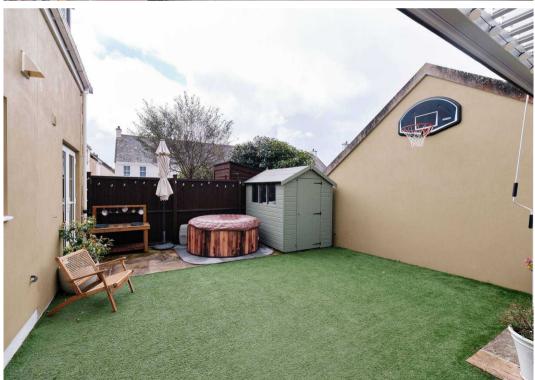

### Outside

Enclosed suntrap garden to rear which gets sun from mid morning to late evening in the summer. Second patio garden to front. Two parking spaces and plenty of visitor parking.