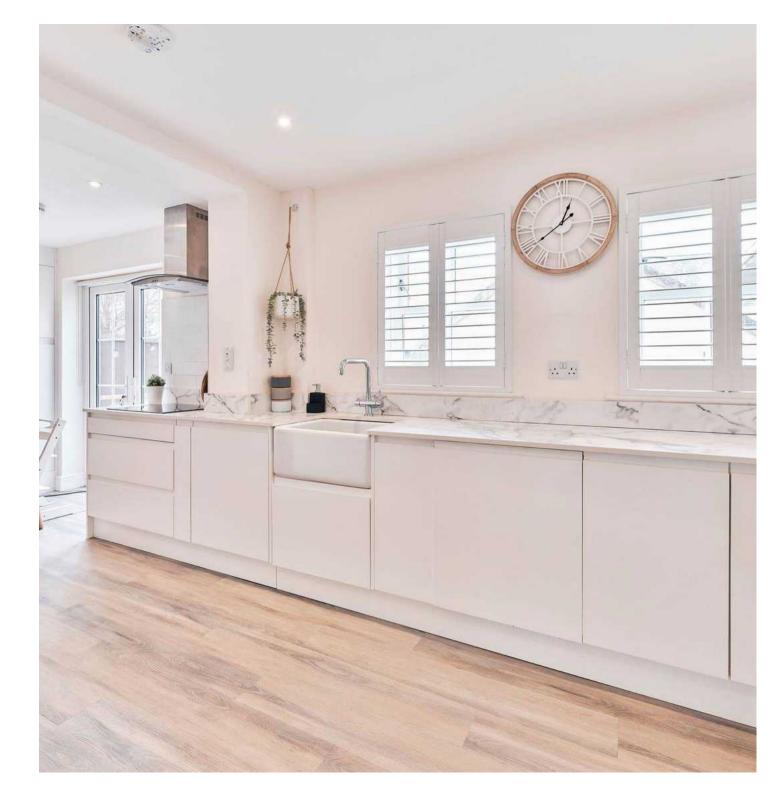

# 57 La Providence La Vallee De St. Pierre

This three double bed first time buyer's house has been upgraded throughout.

The living space has been increased and now includes a study in addition to the living room and 29 foot kitchen/breakfast room.

Underfloor heating has been added to the ground floor which operates in five different zones so you can switch sections on and off to suit your lifestyle.

New features include plantation shutters throughout, a boiling water tap in the new kitchen and a paved patio garden to the front.

### Living

Spacious living room leading to large kitchen/breakfast room with integrated appliances including hob, extractor, double oven, American fridge/freezer and dishwasher. The garage has been properly converted into a further reception room and is currently used as a study but equally good as a playroom or den.

### Services

All mains. Electric underfloor heating split into five zones downstairs. Radiators in bedrooms and underfloor heating in bathrooms.