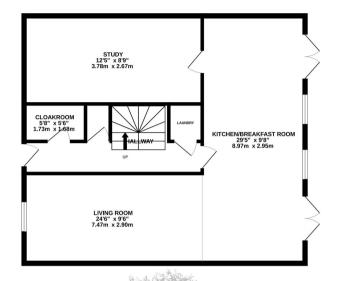

# 57 La Providence La Vallee De St. Pierre

This three double bed first time buyer's house has been upgraded throughout.

The living space has been increased and now includes a study in addition to the living room and 29 foot kitchen/breakfast room.

### Living

Spacious living room leading to large kitchen/breakfast room with integrated appliances including hob, extractor, double oven, American fridge/freezer and dishwasher. The garage has been properly converted into a further reception room and is currently used as a study but equally good as a playroom or den.

### Sleeping

Three good size bedrooms and two bathrooms - one ensuite. Cloakroom downstairs.

### Outside

Enclosed suntrap garden to rear which gets sun from mid morning to late evening in the summer. Second patio garden to front. Two parking spaces and plenty of visitor parking.