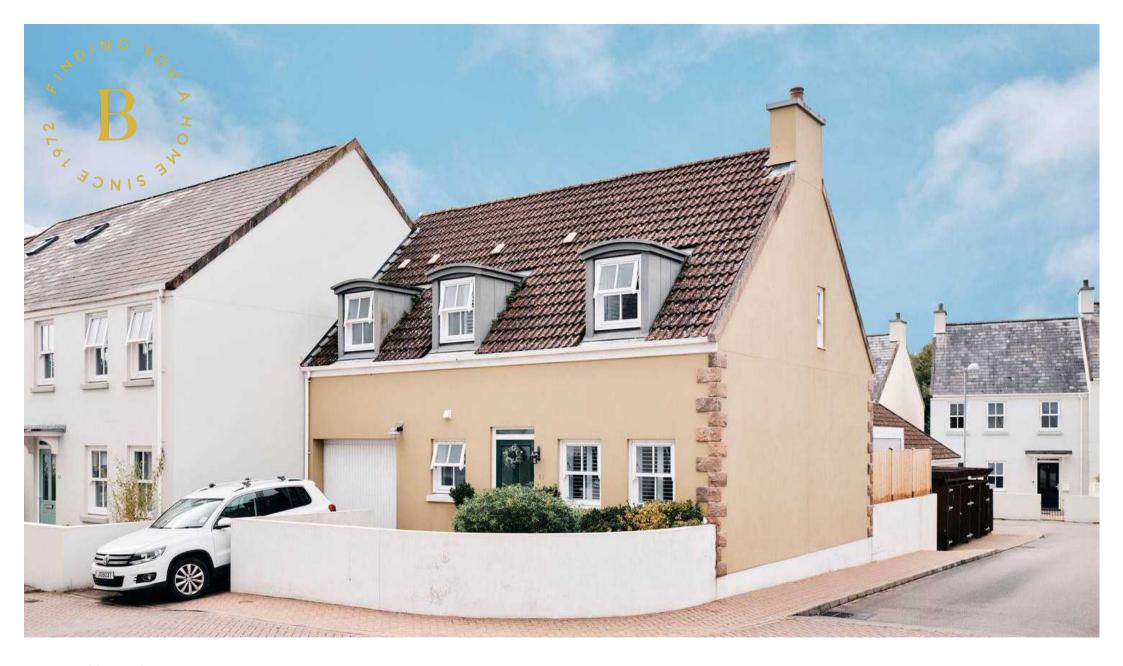

# 57 La Providence La Vallee De St. Pierre

- Beautifully finished first time buyers home
- Extended living accomodation
- Bigger than it looks!
- 29 foot kitchen with integrated appliances and boiling water tap
- Study
- Three double bedrooms
- Underfloor heating in zones
- Top finish
- Patio garden to front and suntrap garden to rear
- Two parking spaces and plenty of visitor parking
- Sole Agent
- WhatsApp Don 07829 917172 / don@broadlandsjersey.com

# 57 La Providence La Vallee De St. Pierre

This three double bed first time buyer's house has been upgraded throughout.

The living space has been increased and now includes a study in addition to the living room and 29 foot kitchen/breakfast room.