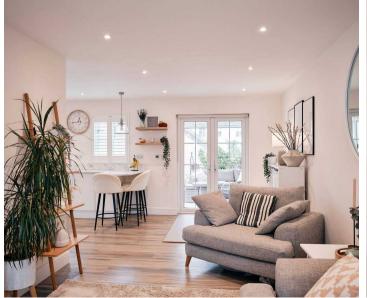

# 57 La Providence La Vallee De St. Pierre

This three double bed first time buyer's house has been upgraded throughout.

The living space has been increased and now includes a study in addition to the living room and 29 foot kitchen/breakfast room.

### Living

Spacious living room leading to large kitchen/breakfast room with integrated appliances including hob, extractor, double oven, American fridge/freezer and dishwasher. The garage has been properly converted into a further reception room and is currently used as a study but equally good as a playroom or den.