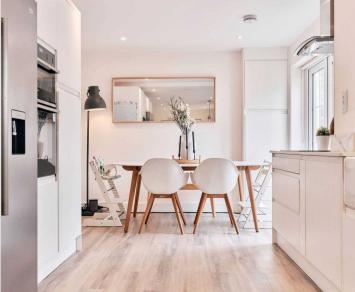

### Living

Spacious living room leading to large kitchen/breakfast room with integrated appliances including hob, extractor, double oven, American fridge/freezer and dishwasher. The garage has been properly converted into a further reception room and is currently used as a study but equally good as a playroom or den.