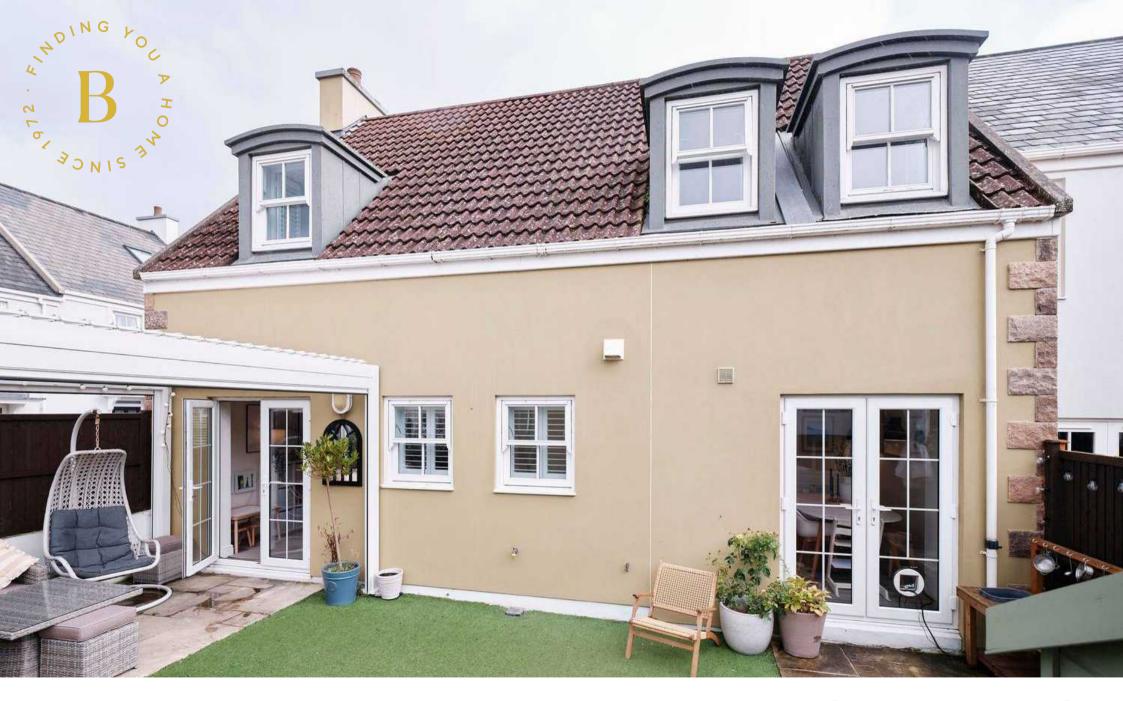

# 57 La Providence La Vallee De St. Pierre

- Beautifully finished first time buyers home
- Extended living accomodation
- Bigger than it looks!
- 29 foot kitchen with integrated appliances and boiling water tap
- Study
- Three double bedrooms
- Underfloor heating in zones
- Top finish
- Patio garden to front and suntrap garden to rear
- Two parking spaces and plenty of visitor parking
- Sole Agent
- WhatsApp Don 07829 917172 / don@broadlandsjersey.com

# 57 La Providence La Vallee De St. Pierre

This three double bed first time buyer's house has been upgraded throughout.

The living space has been increased and now includes a study in addition to the living room and 29 foot kitchen/breakfast room.

### Outside

Enclosed suntrap garden to rear which gets sun from mid morning to late evening in the summer. Second patio garden to front. Two parking spaces and plenty of visitor parking.