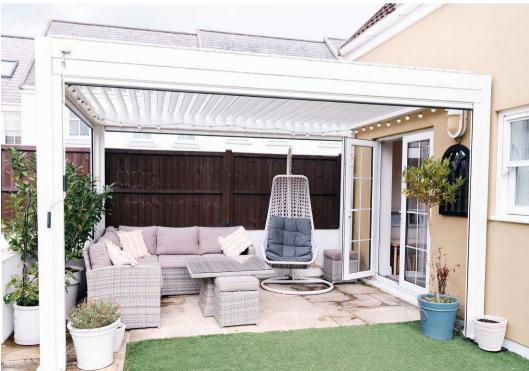

### Outside

Enclosed suntrap garden to rear which gets sun from mid morning to late evening in the summer. Second patio garden to front. Two parking spaces and plenty of visitor parking.