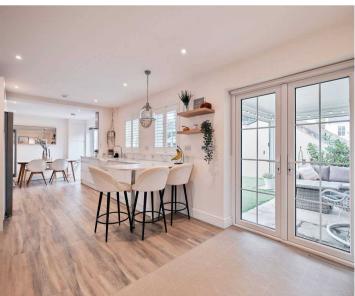

# 57 La Providence La Vallee De St. Pierre

This three double bed first time buyer's house has been upgraded throughout.

The living space has been increased and now includes a study in addition to the living room and 29 foot kitchen/breakfast room.

### Living

Spacious living room leading to large kitchen/breakfast room with integrated appliances including hob, extractor, double oven, American fridge/freezer and dishwasher. The garage has been properly converted into a further reception room and is currently used as a study but equally good as a playroom or den.

### Outside

Enclosed suntrap garden to rear which gets sun from mid morning to late evening in the summer. Second patio garden to front. Two parking spaces and plenty of visitor parking.