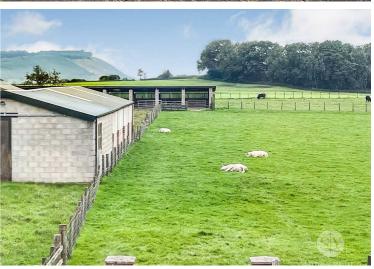

Tenure: Freehold

EPC Energy Efficiency Rating: F

EPC Environmental Impact Rating: F

Nestled in a stunning semi-rural location just a short 5 minute drive from the charming town of Clitheroe, this well-appointed 2 bedroom semi-detached house offers a peaceful retreat with breathtaking elevated views to the front and rear set within a small cluster of similar style properties. This lovely home features a sizeable recently installed open modern fitted dining kitchen which is the heart of the home, 2 bedrooms, and a 3pce bathroom. The lounge boasts outstanding valley views and across towards Pendle Hill, while the conservatory provides additional relaxation space. The landscaped rear garden and patio adjoin open fields and is south west facing with a sunny aspect, offering a serene outdoor escape. With potential for further extension subject to planning permission, this property presents a unique opportunity for customisation if desired.

Outside, the property impresses with a tarmac front and side driveway offering excellent private parking for up to 4 cars along with a planted garden area. A spacious detached tandem garage, approximately 24'7" x 11'8", features double opening wood doors, insulation, power, lighting, plumbing for a washing machine, and a sink area. The garage was previously utilised as an office and workshop, boasting double glazed windows that enhance the space and provides flexible usage options. The attractive landscaped rear garden is elegantly laid with artificial lawn, a stone-flagged patio, and stone pebbled borders, all enclosed by fencing, a brick boundary wall, and railings. Enjoy fabulous views across the open fields and Kemple End from this tranquil outdoor oasis. This property combines comfortable living spaces with expansive outdoor amenities, making it a truly desirable home for those seeking a retreat in a picturesque yet convenient setting being so close to the town, but on the edge of open countryside. Early viewing is recommended.