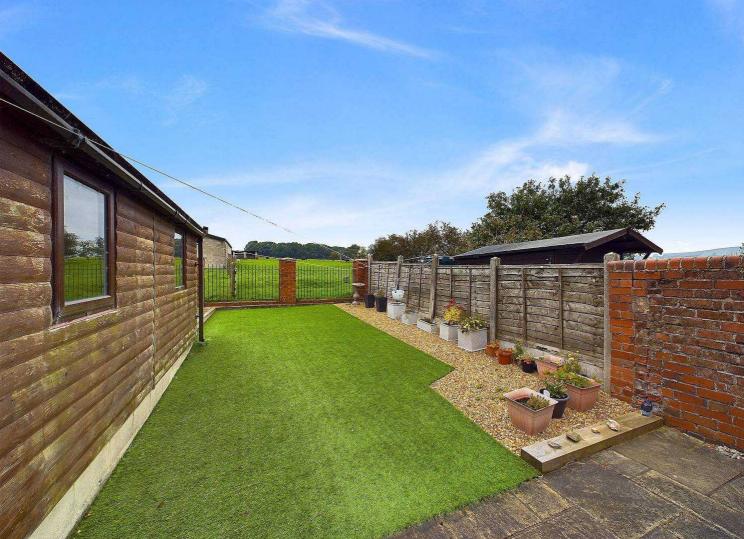

Outside, the property impresses with a tarmac front and side driveway offering excellent private parking for up to 4 cars along with a planted garden area. A spacious detached tandem garage, approximately 24'7" x 11'8", features double opening wood doors, insulation, power, lighting, plumbing for a washing machine, and a sink area. The garage was previously utilised as an office and workshop, boasting double glazed windows that enhance the space and provides flexible usage options. The attractive landscaped rear garden is elegantly laid with artificial lawn, a stone-flagged patio, and stone pebbled borders, all enclosed by fencing, a brick boundary wall, and railings. Enjoy fabulous views across the open fields and Kemple End from this tranquil outdoor oasis. This property combines comfortable living spaces with expansive outdoor amenities, making it a truly desirable home for those seeking a retreat in a picturesque yet convenient setting being so close to the town, but on the edge of open countryside. Early viewing is recommended.