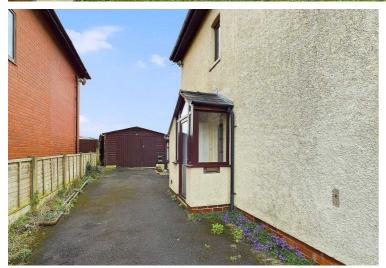

Outside, the property impresses with a tarmac front and side driveway offering excellent private parking for up to 4 cars along with a planted garden area. A spacious detached tandem garage, approximately 24'7" x 11'8", features double opening wood doors, insulation, power, lighting, plumbing for a washing machine, and a sink area. The garage was previously utilised as an office and workshop, boasting double glazed windows that enhance the space and provides flexible usage options. The attractive landscaped rear garden is elegantly laid with artificial lawn, a stone-flagged patio, and stone pebbled borders, all enclosed by fencing, a brick boundary wall, and railings. Enjoy fabulous views across the open fields and Kemple End from this tranquil outdoor oasis. This property combines comfortable living spaces with expansive outdoor amenities, making it a truly desirable home for those seeking a retreat in a picturesque yet convenient setting being so close to the town, but on the edge of open countryside. Early viewing is recommended.