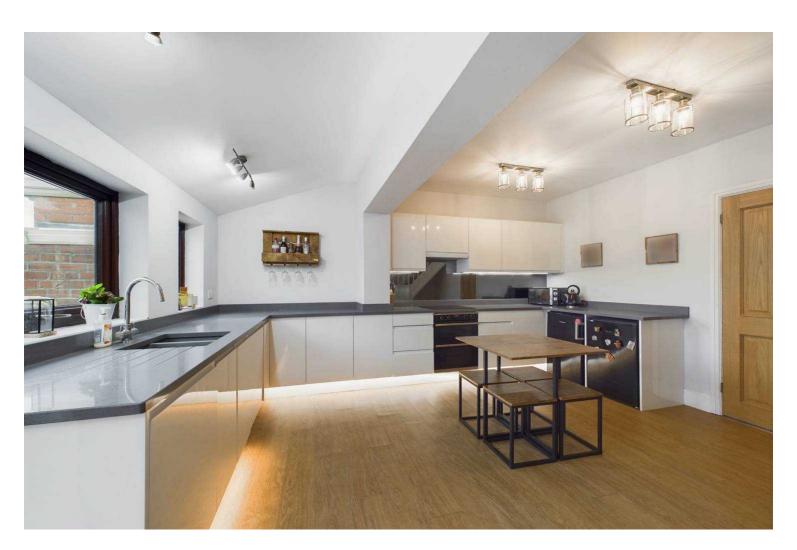

# **Dining Kitchen**

Attractive open plan spacious modern recently installed fitted kitchen with a range of high gloss wall, base and drawer units with contemporary quartz worktops and upstands, under unit spotlighting and plinth lighting, wood style flooring, built-in electric oven and grill, induction hob, splashback, space for fridge and freezer, integral 1½ bowl sink drainer unit with mixer tap and integral drainer, built in dishwasher, uPVC double glazed windows, uPVC double glazed door, spindle staircase leading to first floor, electric panel radiator.