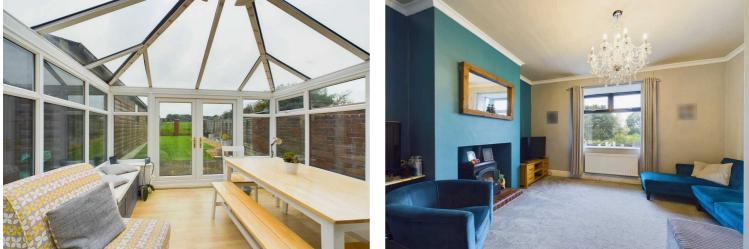

## Lounge

Carpet flooring, electric panelled radiator, feature decorative stove and hearth, uPVC double glazed window with fabulous front views over adjoining open fields.

### Conservatory

uPVC and brick construction, wood style flooring, uPVC double glazed french doors to rear onto garden with lovely open rear aspects, glazed uPVC side door.