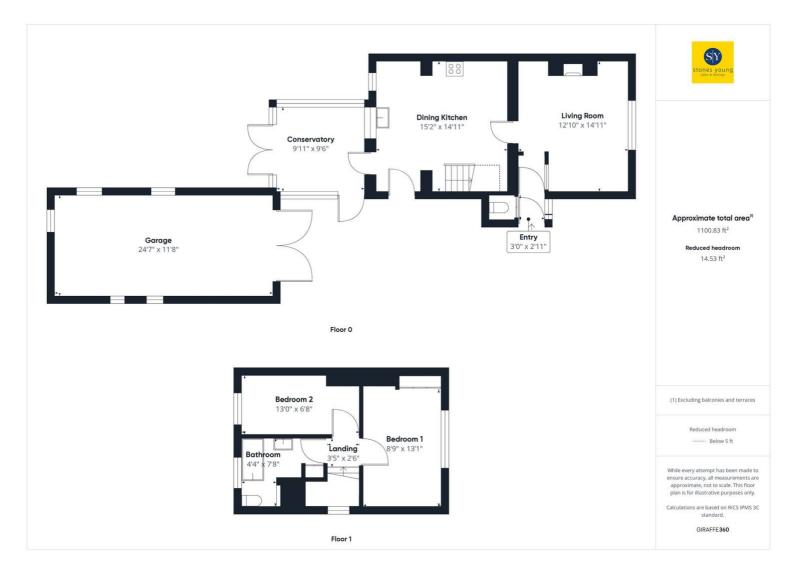

### **Entrance Porch**

Side entrance porch with uPVC double glazed door. Plumbing for cloakroom for w.c.

## Lounge

Carpet flooring, electric panelled radiator, feature decorative stove and hearth, uPVC double glazed window with fabulous front views over adjoining open fields.

# **Dining Kitchen**

Attractive open plan spacious modern recently installed fitted kitchen with a range of high gloss wall, base and drawer units with contemporary quartz worktops and upstands, under unit spotlighting and plinth lighting, wood style flooring, built-in electric oven and grill, induction hob, splashback, space for fridge and freezer, integral 1½ bowl sink drainer unit with mixer tap and integral drainer, built in dishwasher, uPVC double glazed windows, uPVC double glazed door, spindle staircase leading to first floor, electric panel radiator.

### Conservatory

uPVC and brick construction, wood style flooring, uPVC double glazed french doors to rear onto garden with lovely open rear aspects, glazed uPVC side door.

### Landing

Carpet flooring, loft access, uPVC double glazed window.

#### **Bedroom One**

Double room with carpet flooring, electric panelled radiator, uPVC double glazed window overlooking adjoining fields and hills beyond.

#### **Bedroom Two**

Carpet flooring, electric panelled radiator, uPVC double glazed window, fabulous elevated views over fields and across towards Kemple End.

### Bathroom

3-pce white suite comprising white corner panelled bath with mixer tap, electric shower over, vanity sink unit with mixer tap, cupboards under, low level w.c., electric panelled radiator, extractor fan, uPVC double glazed window.