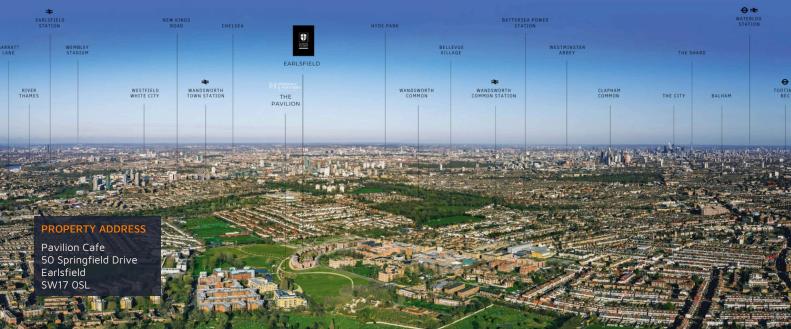

#### Location

Earlsfield, Wandsworth Common and Tooting Bec stations are all within a 15-minute walk, where you can access:

- South Western Railway to Wimbledon in 4-minutes and London Waterloo in 14-minutes
- Northern Line to London Bridge in 18 minutes, Bank in 19-minutes and King's Cross St Pancras in just 22-minutes
- Southern Railway to Battersea Park in 8-minutes and London Victoria in 12-minutes