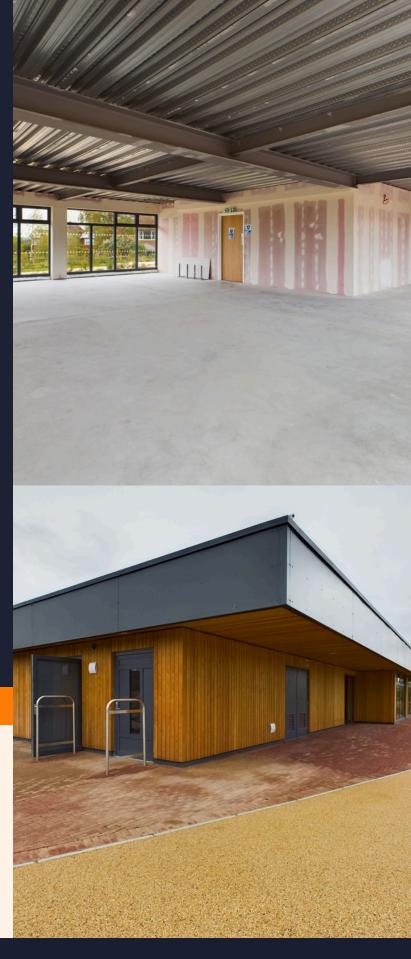

This flexible unit extends **1,647sqft (NIA)**, with space all on the **ground floor**. An occupier will also benefit from **large outdoor terrace for seating** and will provide the opportunity to create a **destination leisure space**.

The property is offered in **shell and core condition**, including **glazing**, **capped services** (water & electric) and **toilets are already installed** and ready for use.

There will be an opportunity to service residents, patients, visitors and the wider local community.