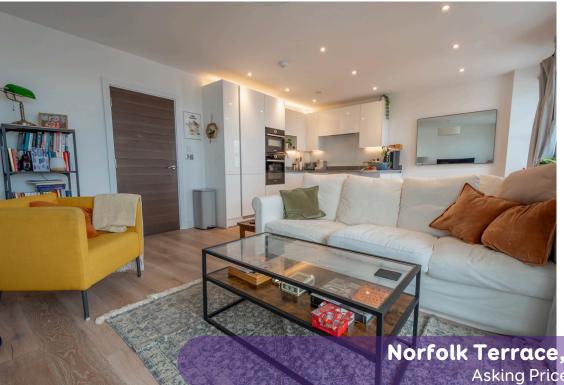

Upon entering the apartment, you will be greeted by a sleek and spacious open-plan living space, perfectly designed to accommodate modern living. The living area features large windows that flood the space with natural light, creating a bright and welcoming atmosphere. Step out onto the balcony and be amazed by the incredible far-reaching sea views that stretch out before you.

Whether you're a seasoned chef or just starting your culinary journey, this kitchen provides the perfect space to experiment and create delicious meals.

The 'Windmill' designed kitchen boasts integrated 'Bosch' appliances that cater to all your culinary needs.