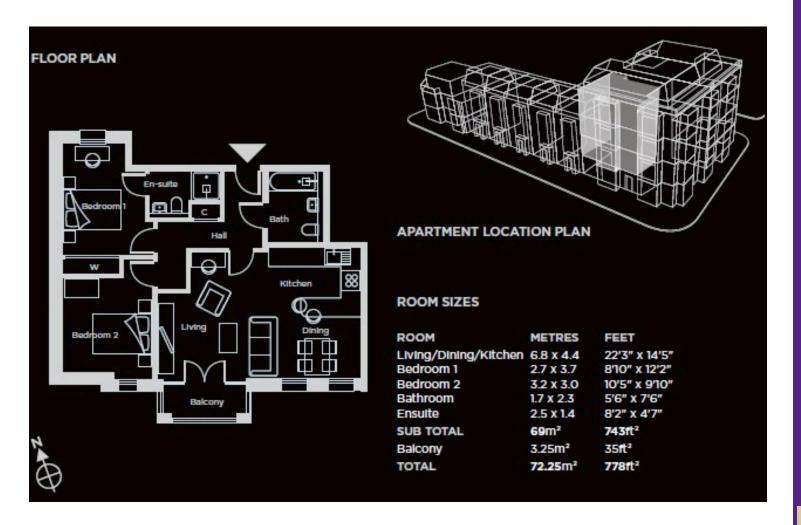

a peaceful retreat at the end of each day. One of the bedrooms features an en-suite facilities, providing privacy and convenience. The family bathroom is well-appointed with modern fixtures and fittings, offering a relaxing oasis for your daily grooming routines.

The property also includes a designated parking space in the gated car park, ensuring ease and security for your vehicles. For those with an eco-friendly lifestyle, a communal bicycle store forms part of the building.

Montpelier Place Apartments offer exceptional security and convenience. The passenger lift and video entry phone system provide added peace of mind. Moreover, the Vaillant 'ecoTec' boiler installed in the flat ensures efficient underfloor heating, allowing you to stay warm and cosy during the colder months.









## Oakley

**Your Sussex Property Expert** 

**Brighton & Hove Office** 01273 688 881 3-6 North Road, Brighton BN1 1YA www.oakleyproperty.com brighton@oakleyproperty.com

> We also have offices in: Shoreham by Sea Lewes Town & Country The London Office



A new way of marketing property

Get in touch to book a viewing or valuation of your own property