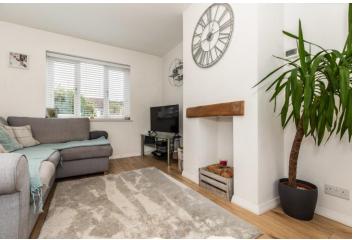

Inside, the house has been thoughtfully upgraded to a high standard throughout, making it an ideal home to move straight into. The ground floor features a cosy and inviting living room, perfect for relaxation. The heart of the home, the kitchen, has been opened up to create a spacious kitchen diner. This modern space offers the perfect area for cooking, dining, and entertaining, with sleek finishes and ample light.

#### **ENTRANCE HALL**

LIVING ROOM 15' 00" x 9' 11" (4.57m x 3.02m)

KITCHEN/DINER 17' 1" x 15' 00" (5.21m x 4.57m)