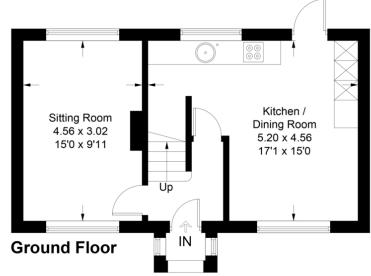

#### **ENTRANCE HALL**

LIVING ROOM 15' 00" x 9' 11" (4.57m x 3.02m)

KITCHEN/DINER 17' 1" x 15' 00" (5.21m x 4.57m)

#### Twyford Road, Brighton, BN1 9GN

Approximate Gross Internal Area = 77.1 sq m / 830 sq ft

#### **First Floor**

Illustration for identification purposes only, measurements are approximate, not to scale.

Imageplansurveys @ 2024

| Score | Energy rating | Current | Potential |
|-------|---------------|---------|-----------|
| 92+   | A             |         |           |
| 81-91 | В             |         | 84  B     |
| 69-80 | C             |         |           |
| 55-68 | D             | <58  D  |           |
| 39-54 | E             |         |           |
| 21-38 | F             |         |           |
| 1-20  |               | G       |           |