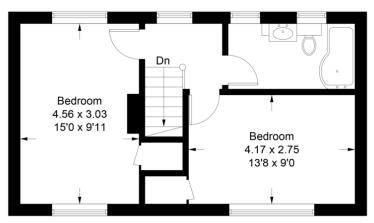

#### FIRST FLOOR

BEDROOM ONE 15' 00" x 9' 11" (4.57m x 3.02m)

BEDROOM TWO 13' 8" x 9' 00" (4.17m x 2.74m)

BATHROOM

#### Twyford Road, Brighton, BN1 9GN

Approximate Gross Internal Area = 77.1 sq m / 830 sq ft

#### **First Floor**

Illustration for identification purposes only, measurements are approximate, not to scale.

Imageplansurveys @ 2024

| Score | Energy rating | Current | Potential |
|-------|---------------|---------|-----------|
| 92+   | A             |         |           |
| 81-91 | В             |         | 84  B     |
| 69-80 | C             |         |           |
| 55-68 | D             | <58  D  |           |
| 39-54 | E             |         |           |
| 21-38 | F             |         |           |
| 1-20  |               | G       |           |