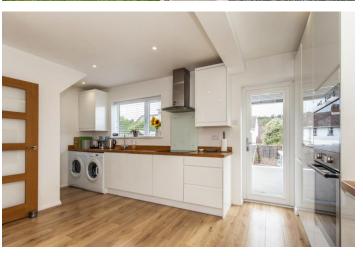

Inside, the house has been thoughtfully upgraded to a high standard throughout, making it an ideal home to move straight into. The ground floor features a cosy and inviting living room, perfect for relaxation. The heart of the home, the kitchen, has been opened up to create a spacious kitchen diner. This modern space offers the perfect area for cooking, dining, and entertaining, with sleek finishes and ample light.

#### **ENTRANCE HALL**

LIVING ROOM 15' 00" x 9' 11" (4.57m x 3.02m)

KITCHEN/DINER 17' 1" x 15' 00" (5.21m x 4.57m)