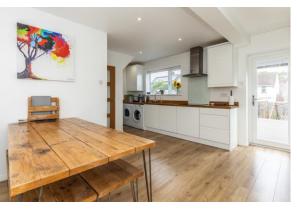

Inside, the house has been thoughtfully upgraded to a high standard throughout, making it an ideal home to move straight into. The ground floor features a cosy and inviting living room, perfect for relaxation. The heart of the home, the kitchen, has been opened up to create a spacious kitchen diner. This modern space offers the perfect area for cooking, dining, and entertaining, with sleek finishes and ample light.

#### **ENTRANCE HALL**

LIVING ROOM 15' 00" x 9' 11" (4.57m x 3.02m)

KITCHEN/DINER 17' 1" x 15' 00" (5.21m x 4.57m)