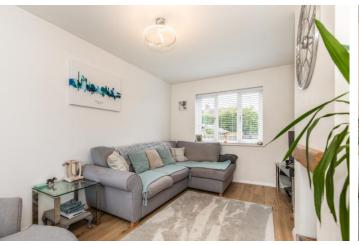

Inside, the house has been thoughtfully upgraded to a high standard throughout, making it an ideal home to move straight into. The ground floor features a cosy and inviting living room, perfect for relaxation. The heart of the home, the kitchen, has been opened up to create a spacious kitchen diner. This modern space offers the perfect area for cooking, dining, and entertaining, with sleek finishes and ample light.

#### **ENTRANCE HALL**

LIVING ROOM 15' 00" x 9' 11" (4.57m x 3.02m)

KITCHEN/DINER 17' 1" x 15' 00" (5.21m x 4.57m)