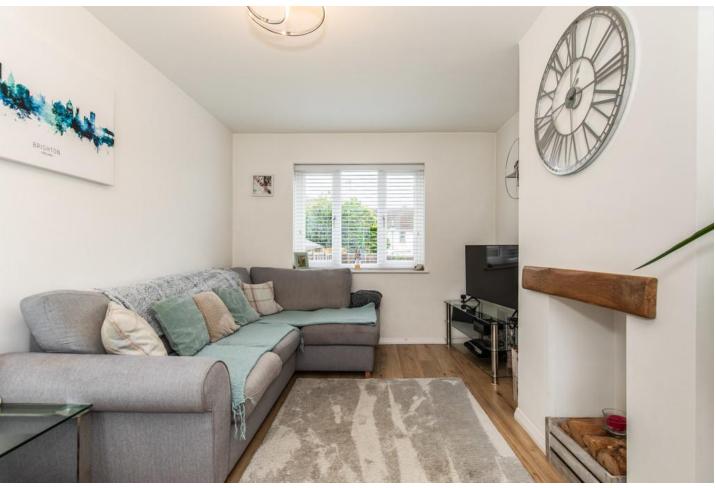

Inside, the house has been thoughtfully upgraded to a high standard throughout, making it an ideal home to move straight into. The ground floor features a cosy and inviting living room, perfect for relaxation. The heart of the home, the kitchen, has been opened up to create a spacious kitchen diner. This modern space offers the perfect area for cooking, dining, and entertaining, with sleek finishes and ample light.

#### **ENTRANCE HALL**

LIVING ROOM 15' 00" x 9' 11" (4.57m x 3.02m)

KITCHEN/DINER 17' 1" x 15' 00" (5.21m x 4.57m)