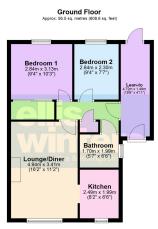

Total area: approx. 56.5 sq. metres (608.6 sq. feet)

## Eastalls Close, Doddington, Cambridgeshire PE15 0TS

LOUNGE/DINER 4.94m (16'2") x 3.41m (11'2")

KITCHEN 2.49m (8'2") x 1.99m (6'6")

BEDROOM 1 3.13m (10'3") x 2.84m (9'4")

BEDROOM 2 2.84m (9'4") x 2.30m (7'7")

**BATHROOM** 

LEAN-TO 4.72m (15'6") x 1.49m (4'11")

SERVICES
Mains gas, electricity, water and drainage.
The property has gas fired central heating.

INITIAL LENGTH OF TENANCY 6 months

Fenland District Council Tax band A Energy rating C