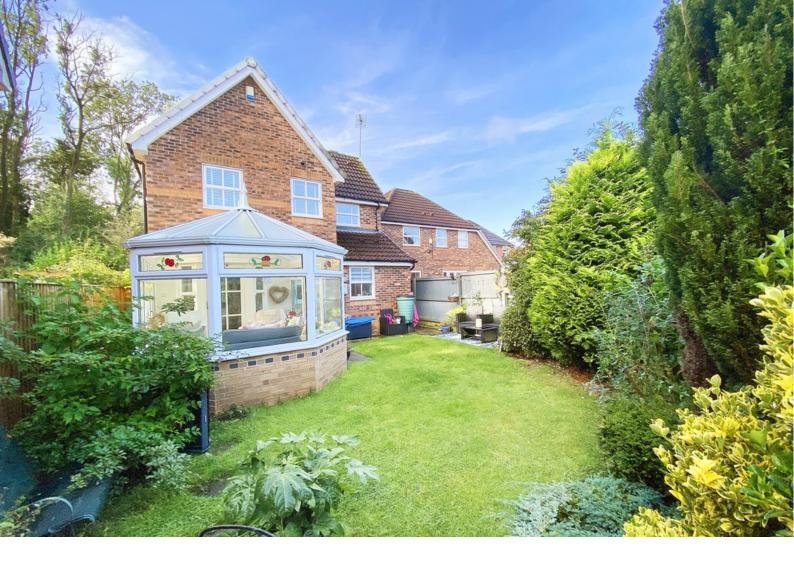

#### **OUTSIDE**

A driveway provides parking and lead to a single garage. To the rear of the property, there is an attractive garden with lawn, mature, planted borders and outdoor seating areas.

Tenure - Freehold