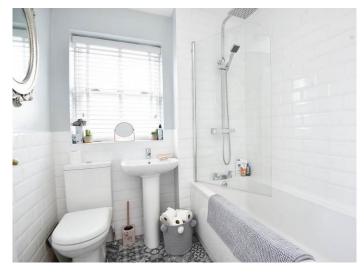

#### **BATHROOM**

A white suite comprising WC, basin and bath with a shower above.