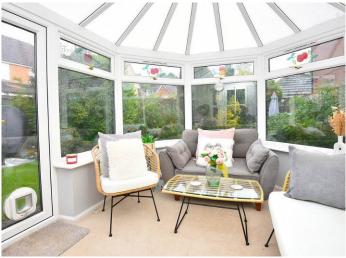

#### **CONSERVATORY**

Provide a further sitting area with windows and glazed doors overlooking the garden.