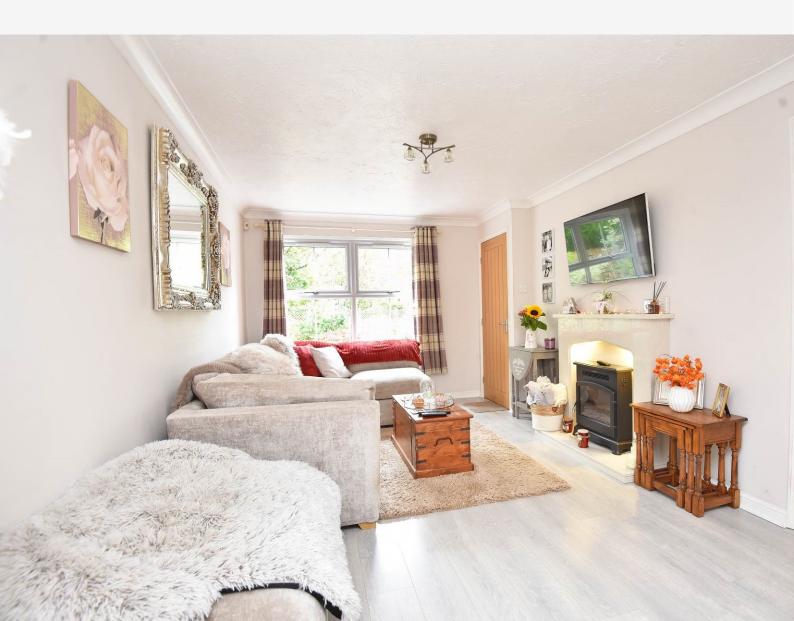

# GROUND FLOOR SITTING/DINING ROOM

A spacious reception room with feature fireplace. Open plan to the dining area with space for dining table and glazed doors leading to the conservatory.