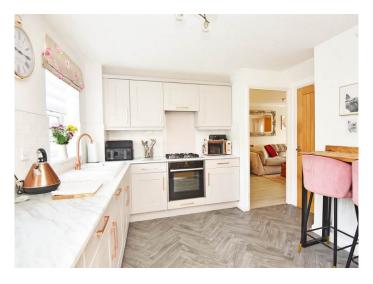

#### **KITCHEN**

A stylish fitted kitchen with a range of units with worktop and breakfast bar, gas hob, integrated oven, and integrated appliances.