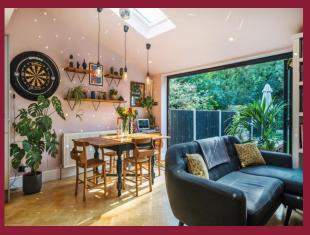

#### **DESCRIPTION**

Paul Graham are pleased to market this extended 3 bedroom semi detached family house which backs on to The River Wandle. Situated on a residential no through road and benefits from a fantastic rear extension providing a 25ft open plan kitchen/diner, separate sitting room, ground floor WC and a utility cupboard. The first floor has 3 bedrooms and a family bathroom. Also includes off street parking and shared drive leading to what was the garage which is currently used as storage and an office. The garden includes a patio area and pergola where you can enjoy The River Wandle at the rear of the garden. Viewing is highly recommended.

## ROOMS

**ENTRANCE HALL** 

**GROUND FLOOR WC** 

**RECEPTION ROOM** 12' 9" x 11' 5" (3.89m x 3.48m)

**KITCHEN/DINING ROOM** 24' 0" x 16' 10" (7.32m x 5.13m)

**LANDING** 

**BEDROOM 1** 12' 9" x 11' 5" (3.89m x 3.48m)