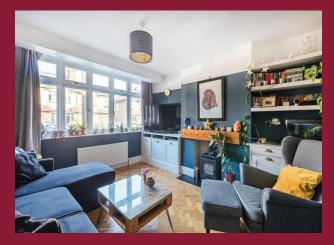

#### **DESCRIPTION**

Paul Graham are pleased to market this extended 3 bedroom semi detached family house which backs on to The River Wandle. Situated on a residential no through road and benefits from a fantastic rear extension providing a 25ft open plan kitchen/diner, separate sitting room, ground floor WC and a utility cupboard. The first floor has 3 bedrooms and a family bathroom. Also includes off street parking and shared drive leading to what was the garage which is currently used as storage and an office. The garden includes a patio area and pergola where you can enjoy The River Wandle at the rear of the garden. Viewing is highly recommended.

## ROOMS

**ENTRANCE HALL** 

**GROUND FLOOR WC** 

**RECEPTION ROOM** 12' 9" x 11' 5" (3.89m x 3.48m)

**KITCHEN/DINING ROOM** 24' 0" x 16' 10" (7.32m x 5.13m)

**LANDING** 

**BEDROOM 1** 12' 9" x 11' 5" (3.89m x 3.48m)