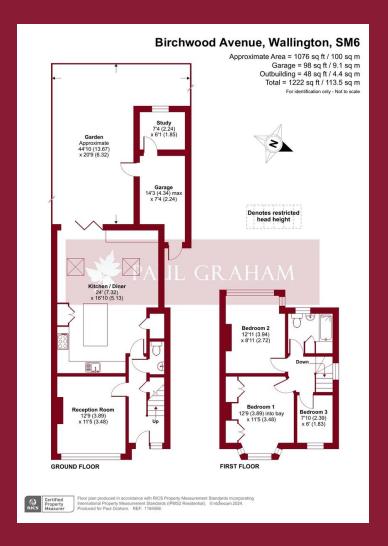

## ROOMS

**ENTRANCE HALL** 

**GROUND FLOOR WC** 

**RECEPTION ROOM** 12' 9" x 11' 5" (3.89m x 3.48m)

**KITCHEN/DINING ROOM** 24' 0" x 16' 10" (7.32m x 5.13m)

**LANDING** 

**BEDROOM 1** 12' 9" x 11' 5" (3.89m x 3.48m)

**BEDROOM 2** 12' 11" x 8' 11" (3.94m x 2.72m)

**BEDROOM 3** 7' 10" x 6' 0" (2.39m x 1.83m)

**FAMILY BATHROOM** 7' 7" x 6' 9" (2.31m x 2.06m)

**HOME OFFICE AND STORAGE** 

**GARDEN PERGOLA** 

**BACKS ON TO THE RIVER WANDLE** 

### FLOOR PLAN

IMPORTANT NOTE: Paul Graham have not tested any services, heating system, appliances, fixtures or fittings. References to the tenure of a property are based on information supplied by the seller as Paul Graham have not had sight of the title documents. Neither has Paul Graham checked any existing or necessary planning consents, building regulations or rights of way. Prospective purchasers are advised to obtain verification from their solicitor or surveyor. PLEASE NOTE: All measurements are approximate and represent the maximum dimensions of any room (into bays and alcoves) and a margin of error should be allowed.