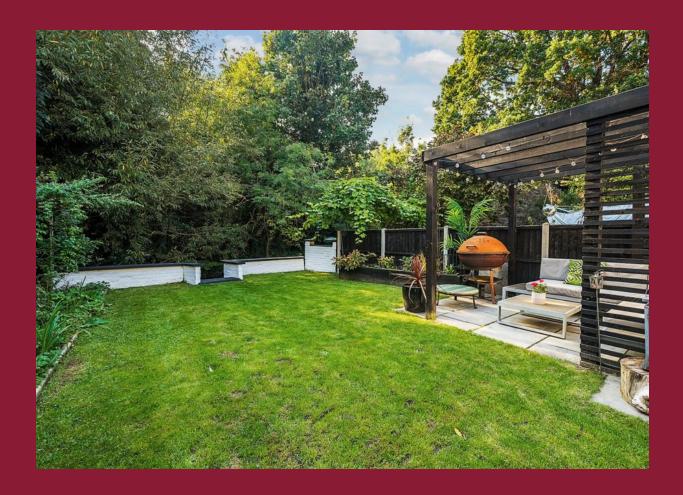

#### **DESCRIPTION**

Paul Graham are pleased to market this extended 3 bedroom semi detached family house which backs on to The River Wandle. Situated on a residential no through road and benefits from a fantastic rear extension providing a 25ft open plan kitchen/diner, separate sitting room, ground floor WC and a utility cupboard. The first floor has 3 bedrooms and a family bathroom. Also includes off street parking and shared drive leading to what was the garage which is currently used as storage and an office. The garden includes a patio area and pergola where you can enjoy The River Wandle at the rear of the garden. Viewing is highly recommended.

**BEDROOM 2** 12' 11" x 8' 11" (3.94m x 2.72m)

**BEDROOM 3** 7' 10" x 6' 0" (2.39m x 1.83m)

**FAMILY BATHROOM** 7' 7" x 6' 9" (2.31m x 2.06m)

**HOME OFFICE AND STORAGE** 

**GARDEN PERGOLA** 

**BACKS ON TO THE RIVER WANDLE** 