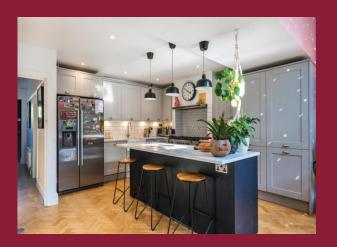

#### **DESCRIPTION**

Paul Graham are pleased to market this extended 3 bedroom semi detached family house which backs on to The River Wandle. Situated on a residential no through road and benefits from a fantastic rear extension providing a 25ft open plan kitchen/diner, separate sitting room, ground floor WC and a utility cupboard. The first floor has 3 bedrooms and a family bathroom. Also includes off street parking and shared drive leading to what was the garage which is currently used as storage and an office. The garden includes a patio area and pergola where you can enjoy The River Wandle at the rear of the garden. Viewing is highly recommended.

## ROOMS

**ENTRANCE HALL** 

**GROUND FLOOR WC** 

**RECEPTION ROOM** 12' 9" x 11' 5" (3.89m x 3.48m)

**KITCHEN/DINING ROOM** 24' 0" x 16' 10" (7.32m x 5.13m)

**LANDING** 

**BEDROOM 1** 12' 9" x 11' 5" (3.89m x 3.48m)