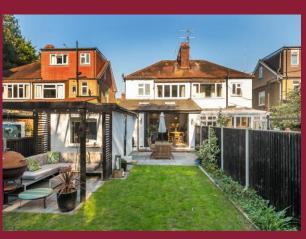

#### **DESCRIPTION**

Paul Graham are pleased to market this extended 3 bedroom semi detached family house which backs on to The River Wandle. Situated on a residential no through road and benefits from a fantastic rear extension providing a 25ft open plan kitchen/diner, separate sitting room, ground floor WC and a utility cupboard. The first floor has 3 bedrooms and a family bathroom. Also includes off street parking and shared drive leading to what was the garage which is currently used as storage and an office. The garden includes a patio area and pergola where you can enjoy The River Wandle at the rear of the garden. Viewing is highly recommended.

**BEDROOM 2** 12' 11" x 8' 11" (3.94m x 2.72m)

**BEDROOM 3** 7' 10" x 6' 0" (2.39m x 1.83m)

**FAMILY BATHROOM** 7' 7" x 6' 9" (2.31m x 2.06m)

**HOME OFFICE AND STORAGE** 

**GARDEN PERGOLA** 

**BACKS ON TO THE RIVER WANDLE** 