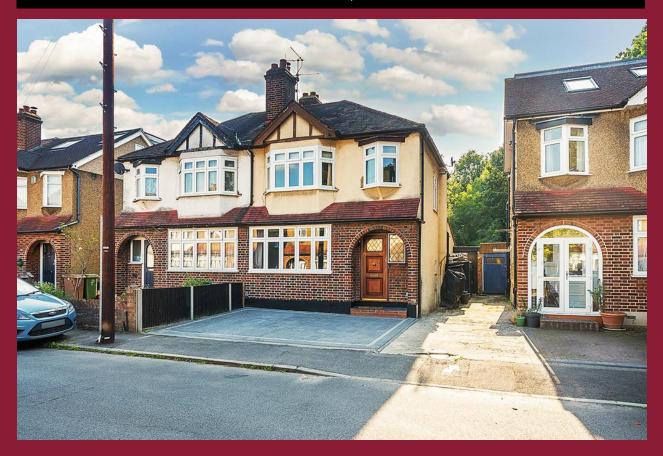

# 64 Birchwood Avenue, Wallington, Surrey, SM6 7EN Guide Price £620,000 Freehold

#### **DESCRIPTION**

Paul Graham are pleased to market this extended 3 bedroom semi detached family house which backs on to The River Wandle. Situated on a residential no through road and benefits from a fantastic rear extension providing a 25ft open plan kitchen/diner, separate sitting room, ground floor WC and a utility cupboard. The first floor has 3 bedrooms and a family bathroom. Also includes off street parking and shared drive leading to what was the garage which is currently used as storage and an office. The garden includes a patio area and pergola where you can enjoy The River Wandle at the rear of the garden. Viewing is highly recommended.