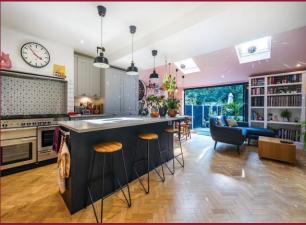

#### **DESCRIPTION**

Paul Graham are pleased to market this extended 3 bedroom semi detached family house which backs on to The River Wandle. Situated on a residential no through road and benefits from a fantastic rear extension providing a 25ft open plan kitchen/diner, separate sitting room, ground floor WC and a utility cupboard. The first floor has 3 bedrooms and a family bathroom. Also includes off street parking and shared drive leading to what was the garage which is currently used as storage and an office. The garden includes a patio area and pergola where you can enjoy The River Wandle at the rear of the garden. Viewing is highly recommended.

## ROOMS

**ENTRANCE HALL** 

**GROUND FLOOR WC** 

**RECEPTION ROOM** 12' 9" x 11' 5" (3.89m x 3.48m)

**KITCHEN/DINING ROOM** 24' 0" x 16' 10" (7.32m x 5.13m)

**LANDING** 

**BEDROOM 1** 12' 9" x 11' 5" (3.89m x 3.48m)