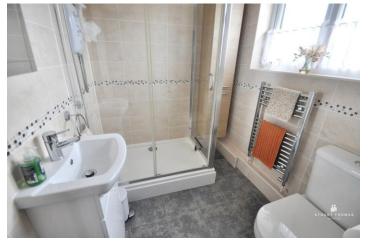

#### SHOWER ROOM

Low level wc hand wash basin with cupboards under and a large shower. Obscure double glazed window to the front. Heated towel rail. Access to a part boarded and insulated loft. Fully tiled to all visible walls and floor.