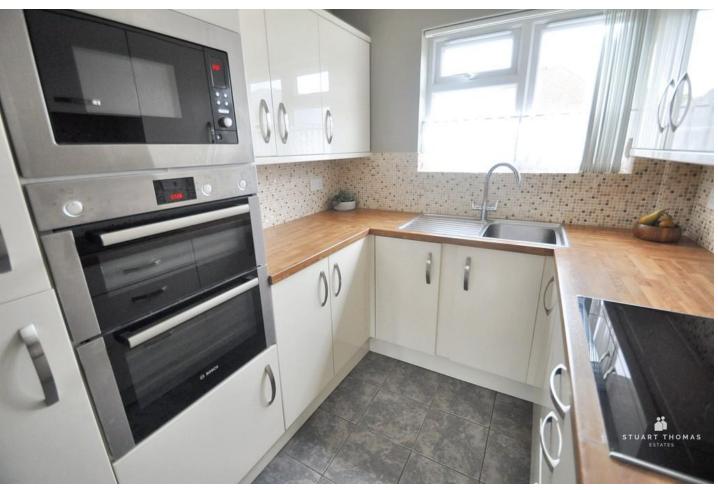

#### KITCHEN

Superbly fitted with a range of gloss units at eye and base level with ample work surfaces over. Integrated fridge and freezer.Integrated washing machine. Induction hob with a concealed extractor cooker hood over. Built in oven and microwave. Double glazed window to the front. Inset ceiling spotlights.