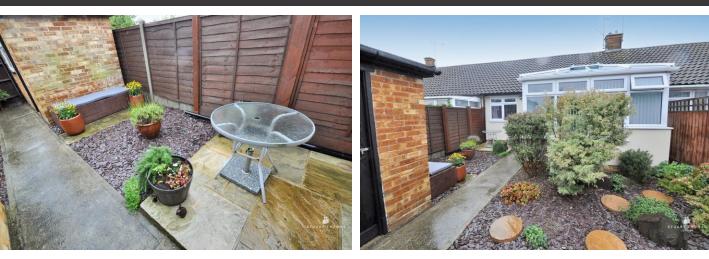

#### REAR GARDEN

This easy to maintain South West backing garden is neatly presented with a variety of shrubs set into stone chipped beds. Concrete pathways. Brick built storage shed with light and power. External light and water supply.