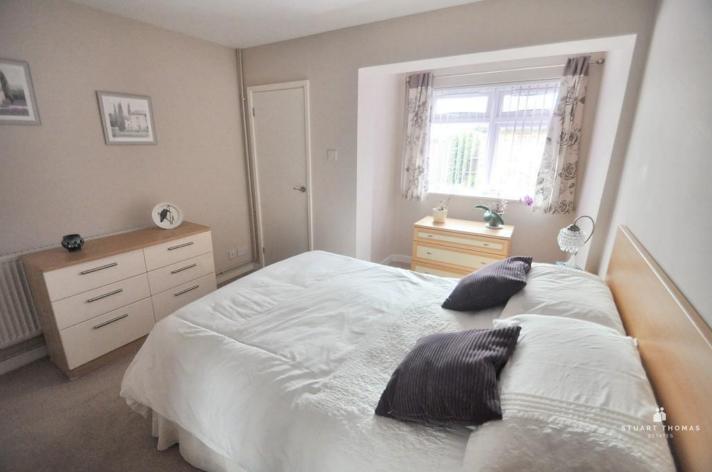

#### BEDROOM ON E

This good size bedroom has a double glazed window to the rear. Radiator. Large built in storage cupboard.