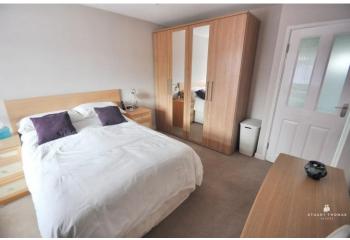

#### BEDROOM ON E

This good size bedroom has a double glazed window to the rear. Radiator. Large built in storage cupboard.