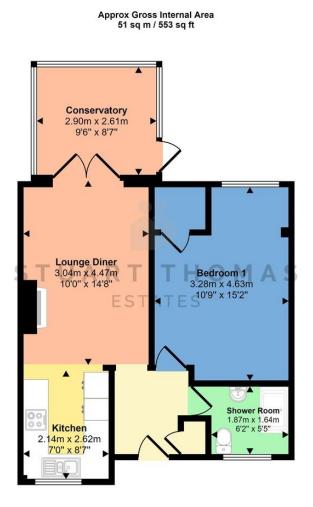

GENERAL Tenure Freehold Castle Point Borough Council Council Tax Band C

Floorplan