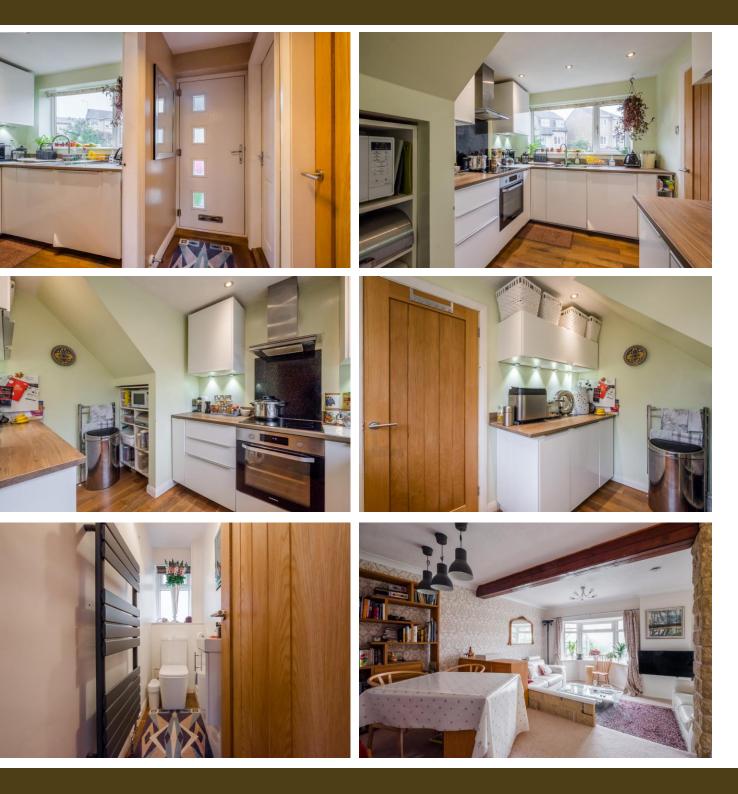

# PROPERTY DESCRIPTION

Nestled in a pleasant tucked away position yet close to regarded schooling and the vibrant amenities of nearby Holmfirth is this attractive four bedroom detached. Affording ideal accommodation for the young family having gas central heating and double glazing the modern and neutral accommodation briefly comprises: Entrance Lobby, Cloaks/w.c, Utility room (formerly garage), fitted Kitchen, open raised Dining area with steps down to generous Living area. Ascending to the First Floor a turned staircase with feature window leads to four bedrooms and House Bathroom with modern white suite.