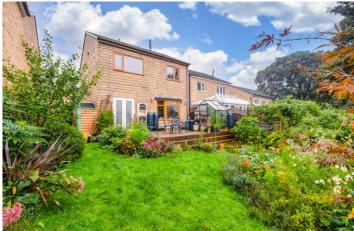

Externally the property enjoys driveway parking to the front leading to a useful store (formerly garage) with access to the side leading to a well-stocked rear garden with greenhouse, seating areas and open aspect to the rear.