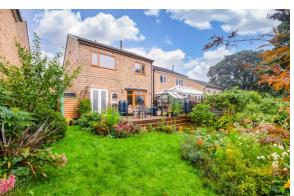

# PROPERTY DESCRIPTION

Nestled in a pleasant tucked away position yet close to regarded schooling and the vibrant amenities of nearby Holmfirth is this attractive four bedroom detached. Affording ideal accommodation for the young family having gas central heating and double glazing the modern and neutral accommodation briefly comprises: Entrance Lobby, Cloaks/w.c, Utility room (formerly garage), fitted Kitchen, open raised Dining area with steps down to generous Living area. Ascending to the First Floor a turned staircase with feature window leads to four bedrooms and House Bathroom with modern white suite.

Externally the property enjoys driveway parking to the front leading to a useful store (formerly garage) with access to the side leading to a well-stocked rear garden with greenhouse, seating areas and open aspect to the rear.