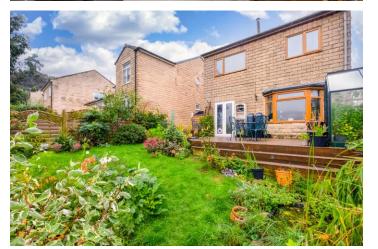

Externally the property enjoys driveway parking to the front leading to a useful store (formerly garage) with access to the side leading to a well-stocked rear garden with greenhouse, seating areas and open aspect to the rear.