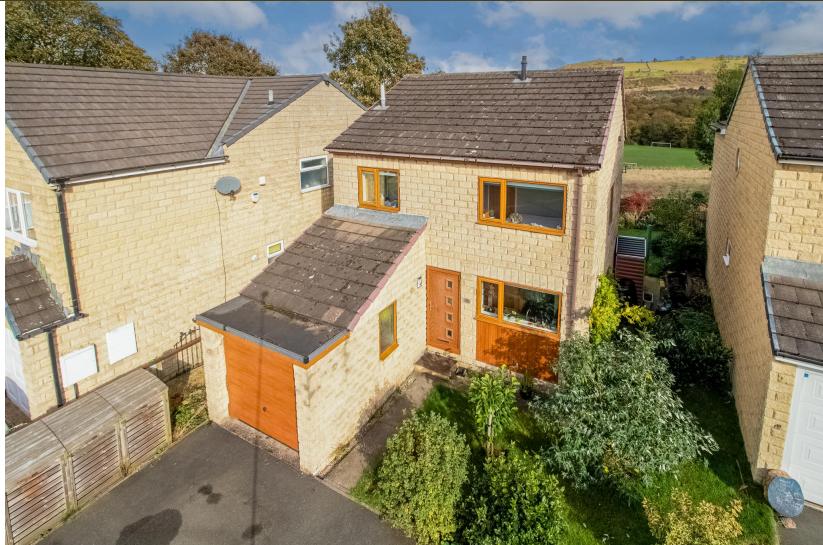

# Offers in the region of: £320,000

A well presented four bedroom detached occupying cul-de-sac position with pleasant gardens and open aspect to rear.

# PROPERTY DESCRIPTION

Nestled in a pleasant tucked away position yet close to regarded schooling and the vibrant amenities of nearby Holmfirth is this attractive four bedroom detached. Affording ideal accommodation for the young family having gas central heating and double glazing the modern and neutral accommodation briefly comprises: Entrance Lobby, Cloaks/w.c, Utility room (formerly garage), fitted Kitchen, open raised Dining area with steps down to generous Living area. Ascending to the First Floor a turned staircase with feature window leads to four bedrooms and House Bathroom with modern white suite.

Externally the property enjoys driveway parking to the front leading to a useful store (formerly garage) with access to the side leading to a well-stocked rear garden with greenhouse, seating areas and open aspect to the rear.