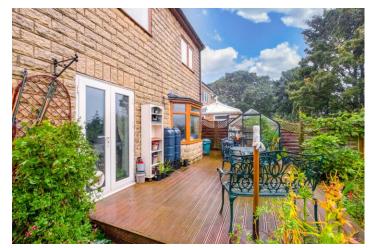

Externally the property enjoys driveway parking to the front leading to a useful store (formerly garage) with access to the side leading to a well-stocked rear garden with greenhouse, seating areas and open aspect to the rear.