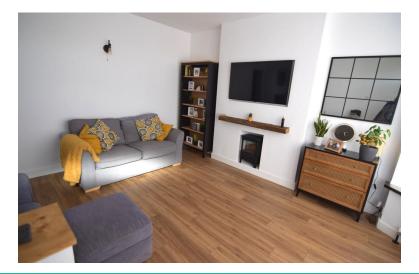

#### LOUNGE

15' 80" x 1' 07" (6.6m x 0.48m) LOUNGE WITH BAY WINDOW, LAMINATE FLOORING, INSET ELECTRIC FIRE