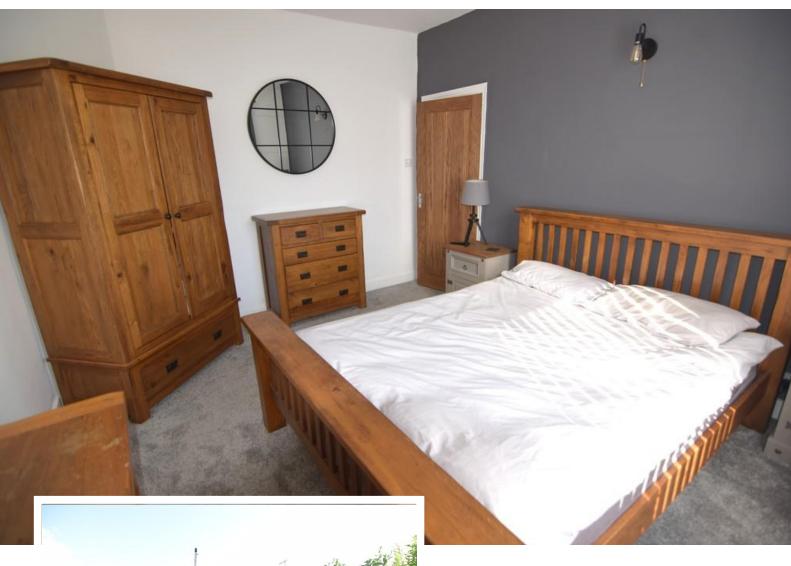

# **BEDROOM**

11' 07" x 13' 37" (3.53m x 4.9m) DOUBLE BEDROOM WITH UPVC WINDOW, GAS RADIATOR

#### **BEDROOM**

11' 07" x 13' 37" (3.53m x 4.9m) DOUBLE BEDROOM WITH UPVC WINDOW, GAS RADIATOR