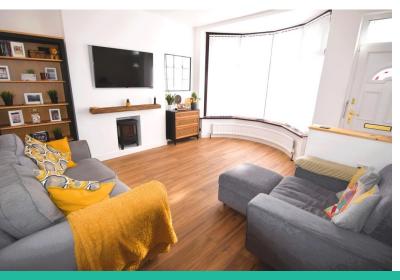

#### LOUNGE

15' 80" x 1' 07" (6.6m x 0.48m) LOUNGE WITH BAY WINDOW, LAMINATE FLOORING, INSET ELECTRIC FIRE