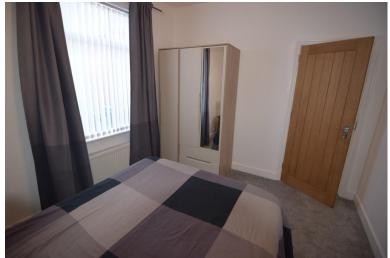

# **BEDROOM**

11' 07" x 13' 37" (3.53m x 4.9m) DOUBLE BEDROOM WITH UPVC WINDOW, GAS RADIATOR

#### **BEDROOM**

11' 07" x 13' 37" (3.53m x 4.9m) DOUBLE BEDROOM WITH UPVC WINDOW, GAS RADIATOR

# BEDROOM/STUDY

11' 32" x 6' 47" (4.17m x 3.02m) BEDROOM WITH UPVC WINDOW, GAS RADIATOR