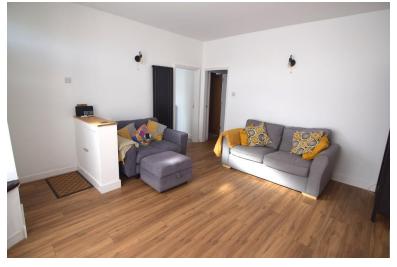

#### LOUNGE

15' 80" x 1' 07" (6.6m x 0.48m) LOUNGE WITH BAY WINDOW, LAMINATE FLOORING, INSET ELECTRIC FIRE