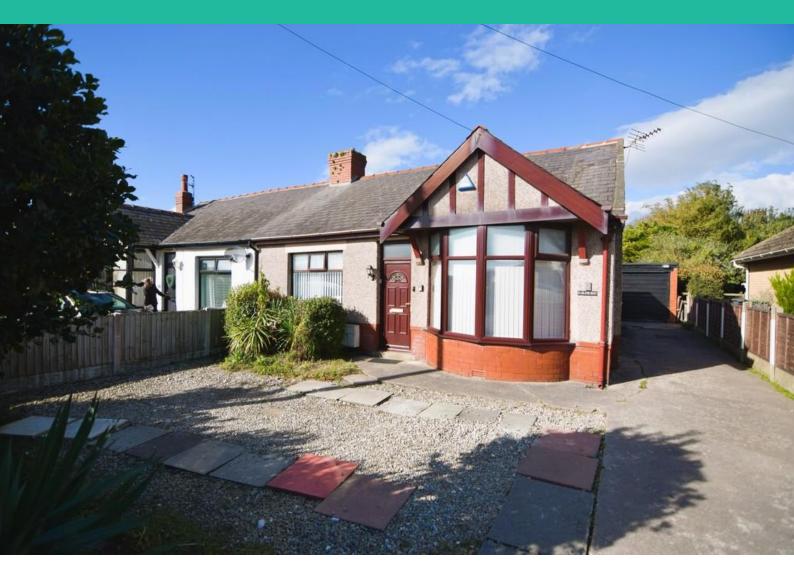

# **5 School Road**

Blackpool, FY4 5DS

3 BEDROOM SEMI DETACHED BUNGALOW

£1,250 pcm

SITUATED IN A MUCH SOUGHT AFTER AREA IN MARTON

EPC Rating '69'

- MOVE IN COSTS £2692.30
- GAS CENTRAL HEATING / DOUBLE GLAZED

Glenroy, 5 School Road, Blackpool, FY4 5DS

# **Property Description**

NEW TO MARKET A LOVELY 3 BEDROOM SEMI DETACHED BUNGALOW PLACED IN A MUCH SOUGHT AFTER AREA OF MARTON. WITHIN EASY REACH OF THE M55, WALKING DISTANCE OF LOCAL SCHOOL.

COMPRISING ENTRANCE INTO LOUNGE, 3 BEDROOMS, MODERN SHOWER ROOM WITH WC AND WASH HAND BASIN, KITCHEN WITH RANGE OF WALL AND BASE UNITS, PLUMBED FOR WASHING MACHINE.

LARGE GARDEN TO REAR WITH MATURE SHRUBS. DRIVE FOR 2 CARS AND GARAGE WITH UP AND OVER DOOR