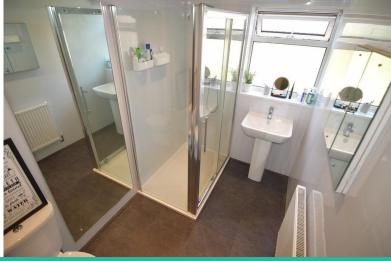

## **BATHROOM**

5' 40" x 8' 81" (2.54m x 4.5m) MODERN SHOWER ROOM WITH, SHOWER CUBICLE AND ELECTRIC SHOWER, WASH HAND BASIN, WC, PANELLED WALLS, UPVC WINDOW, GAS RADIATOR