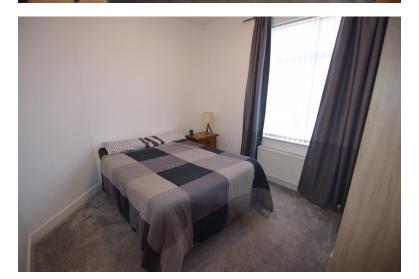

# BEDROOM/STUDY

11' 32" x 6' 47" (4.17m x 3.02m) BEDROOM WITH UPVC WINDOW, GAS RADIATOR