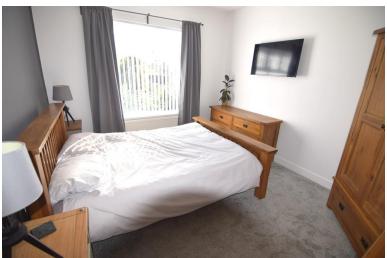

# **BEDROOM**

11' 07" x 13' 37" (3.53m x 4.9m) DOUBLE BEDROOM WITH UPVC WINDOW, GAS RADIATOR

#### **BEDROOM**

11' 07" x 13' 37" (3.53m x 4.9m) DOUBLE BEDROOM WITH UPVC WINDOW, GAS RADIATOR