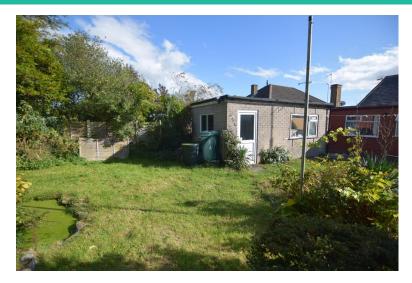

LARGE GARDEN TO REAR WITH MATURE SHRUBS. DRIVE FOR 2 CARS AND GARAGE WITH UP AND OVER DOOR