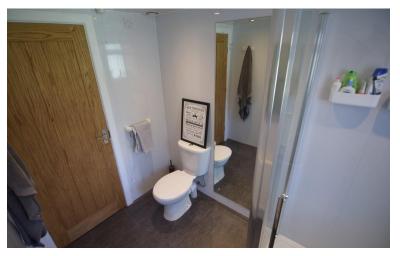

## **BATHROOM**

5' 40" x 8' 81" (2.54m x 4.5m) MODERN SHOWER ROOM WITH, SHOWER CUBICLE AND ELECTRIC SHOWER, WASH HAND BASIN, WC, PANELLED WALLS, UPVC WINDOW, GAS RADIATOR