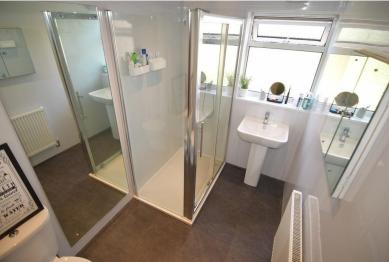

### **BATHROOM**

5' 40" x 8' 81" (2.54m x 4.5m) MODERN SHOWER ROOM WITH, SHOWER CUBICLE AND ELECTRIC SHOWER, WASH HAND BASIN, WC, PANELLED WALLS, UPVC WINDOW, GAS RADIATOR