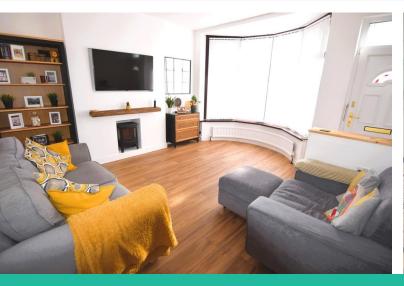

#### **LOUNGE**

15' 80" x 1' 07" (6.6m x 0.48m) LOUNGE WITH BAY WINDOW, LAMINATE FLOORING, INSET ELECTRIC FIRE