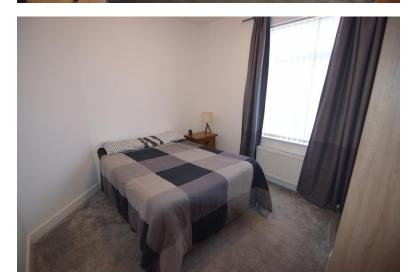

#### **BEDROOM**

11' 07" x 13' 37" (3.53m x 4.9m) DOUBLE BEDROOM WITH UPVC WINDOW, GAS RADIATOR