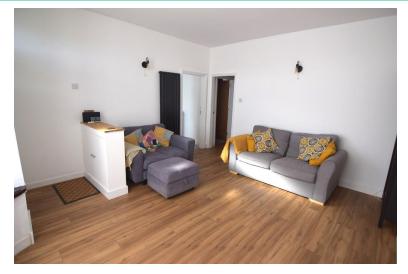

#### **LOUNGE**

15' 80" x 1' 07" (6.6m x 0.48m) LOUNGE WITH BAY WINDOW, LAMINATE FLOORING, INSET ELECTRIC FIRE