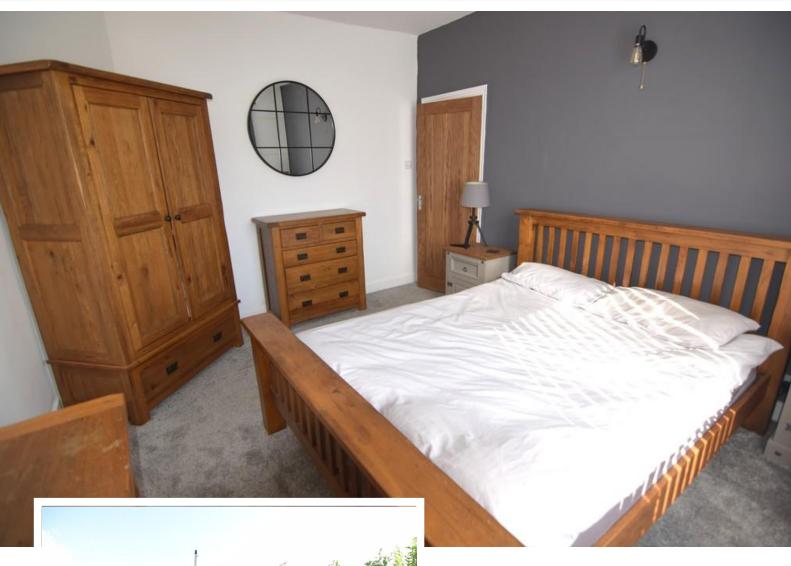

#### **BEDROOM**

11' 07" x 13' 37" (3.53m x 4.9m) DOUBLE BEDROOM WITH UPVC WINDOW, GAS RADIATOR