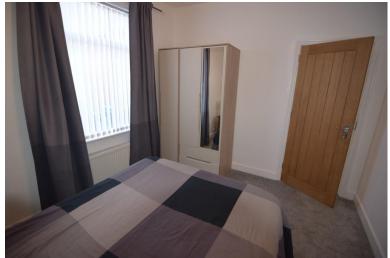

#### **BEDROOM**

11' 07" x 13' 37" (3.53m x 4.9m) DOUBLE BEDROOM WITH UPVC WINDOW, GAS RADIATOR