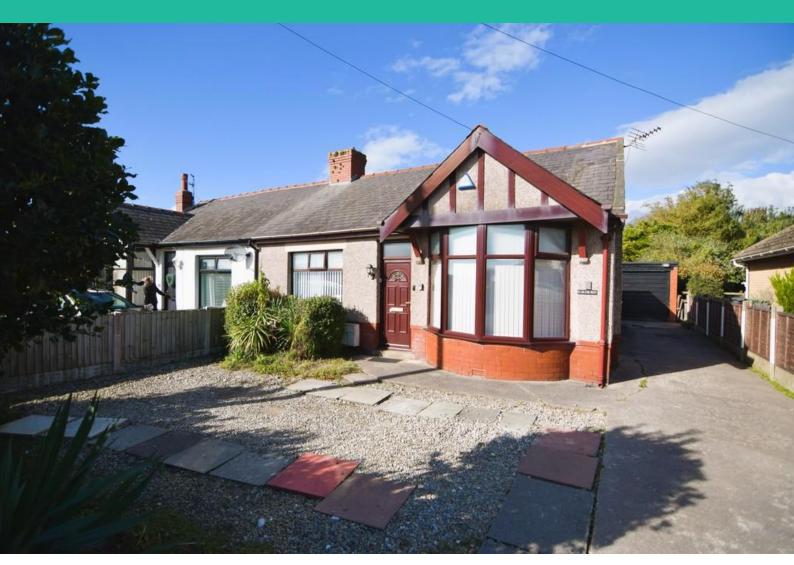

# **5 School Road, Blackpool**

Blackpool, FY4 5DS

3 BEDROOM SEMI DETACHED BUNGALOW

£1,100 pcm

• SITUATED IN A MUCH SOUGHT AFTER AREA IN MARTON

EPC Rating '69'

- MOVE IN COSTS £2369.23
- GAS CENTRAL HEATING / DOUBLE GLAZED

Glenroy, 5 School Road, Blackpool, FY4 5DS

## **Property Description**

NEW TO MARKET A LOVELY 3 BEDROOM SEMI DETACHED BUNGALOW PLACED IN A MUCH SOUGHT AFTER AREA OF MARTON. WITHIN EASY REACH OF THE M55, WALKING DISTANCE OF LOCAL SCHOOL.

COMPRISING ENTRANCE INTO LOUNGE, 3
BEDROOMS, MODERN SHOWER ROOM WITH
WC AND WASH HAND BASIN, KITCHEN WITH
RANGE OF WALL AND BASE UNITS, PLUMBED
FOR WASHING MACHINE.

LARGE GARDEN TO REAR WITH MATURE SHRUBS. DRIVE FOR 2 CARS AND GARAGE WITH UP AND OVER DOOR