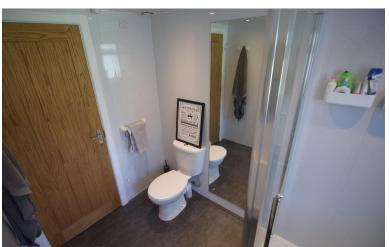

### **BATHROOM**

5' 40" x 8' 81" (2.54m x 4.5m) MODERN SHOWER ROOM WITH, SHOWER CUBICLE AND ELECTRIC SHOWER, WASH HAND BASIN, WC, PANELLED WALLS, UPVC WINDOW, GAS RADIATOR