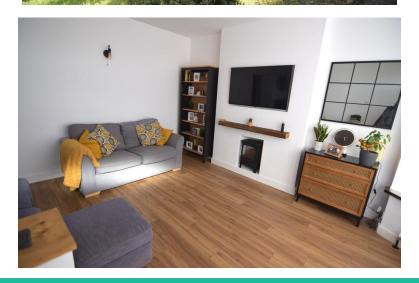

#### **LOUNGE**

15' 80" x 1' 07" (6.6m x 0.48m) LOUNGE WITH BAY WINDOW, LAMINATE FLOORING, INSET ELECTRIC FIRE