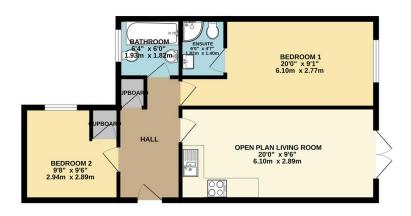

## **FOR SALE**

2 Bed Apartment in Charles Street, Leicester LE1 1LB Offers Around £140,000

Located in Templar House on Charles Street in the City Centre this two bedroom first floor apartment is offered with no upward chain and would make an ideal first time buy or investment opportunity with a potential rental income up to £1000 PCM. The accommodation comprises of communal entrance lobby, stairs and lift rising to all floors, private entrance hall, open plan living kitchen with fitted alliances inc, two double bedrooms, master ensuite, bathroom. Call Phillips George to view.

## Phillips George

GROUND FLOOR 581 sq.ft. (54.0 sq.m.) approx.

Whist every attempt has been made to ensure the occurry of the footbase contrained here, measurement of doors, sundows, rooms and any other items are approximate and no responsibility is taken for any emorisation or institutent. This plant is for items the area proposed only and obtained be used as such by any prospective purchase. The services, systems and appliances shown have not been tested and no guarant as to their purchase. The services, systems and appliances shown have not been tested and no guarant as to their perhabitive of efficiency can be given.