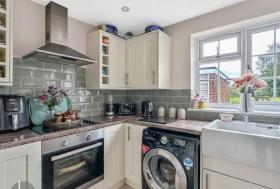

The modern kitchen is equipped with high-quality appliances, stylish cabinetry, and generous counter space, making it a chef's delight.

The elegant bathroom is designed for both practicality and comfort. The neutral-coloured tiles on the walls and floor create a clean and calming environment.