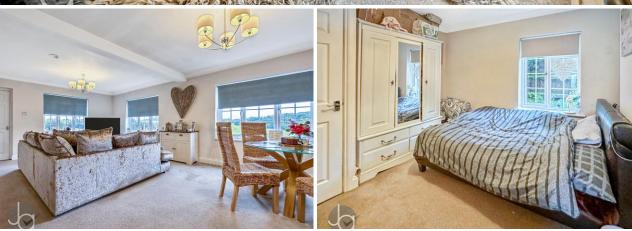

Upon entering, you are welcomed into a spacious hallway that sets the tone for the rest of the home. The ground floor boasts an open-plan living area that seamlessly blends with the dining area, creating a perfect setting for entertaining family and friends.

### Entrance Porch

Lounge 23' 4" x 13' 8" (7.11m x 4.17m) Kitchen 17' 2" x 8' (5.23m x 2.44m) Bathroom Bedroom One 11' 4" x 10' 2" (3.45m x 3.10m) Bedroom Two 11' 6" x 10' 2" (3.51m x 3.10m)