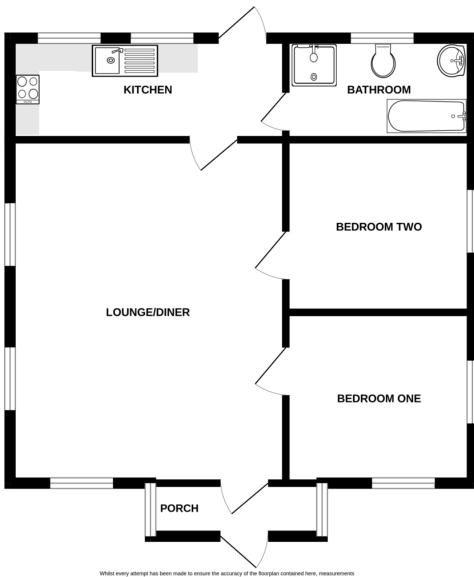

### Entrance Porch

Lounge 23' 4" x 13' 8" (7.11m x 4.17m) Kitchen 17' 2" x 8' (5.23m x 2.44m) Bathroom Bedroom One 11' 4" x 10' 2" (3.45m x 3.10m) Bedroom Two 11' 6" x 10' 2" (3.51m x 3.10m)

# **GROUND FLOOR**

Whilst every attempt has been made to ensure the accuracy of the floorplan contained here, measurements of doors, windows, rooms and any other items are approximate and no responsibility is taken for any error, comission or mis-statement. This plan is for illustrative purposes only and should be used as such by any prospective purchaser. The services, systems and appliances shown have not been tested and no guarantee as to their operability or efficiency can be given.