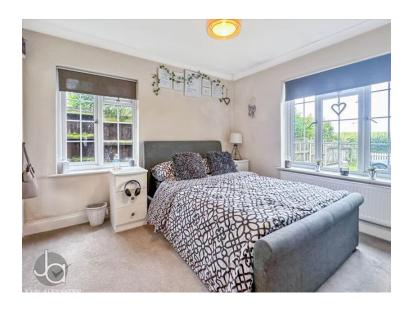

### Entrance Porch

Lounge 23' 4" x 13' 8" (7.11m x 4.17m) Kitchen 17' 2" x 8' (5.23m x 2.44m) Bathroom Bedroom One 11' 4" x 10' 2" (3.45m x 3.10m) Bedroom Two 11' 6" x 10' 2" (3.51m x 3.10m)