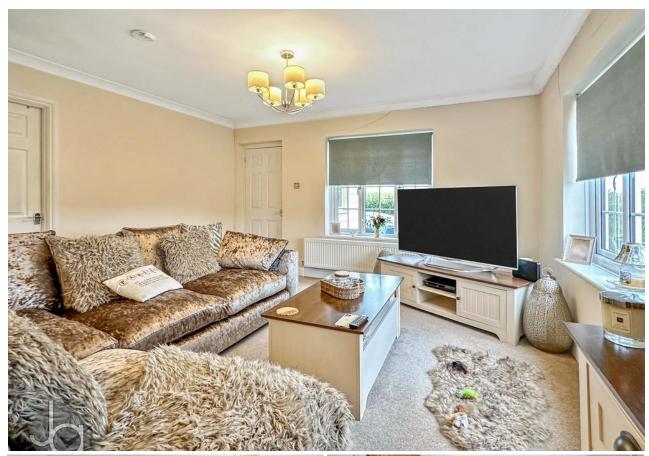

Upon entering, you are welcomed into a spacious hallway that sets the tone for the rest of the home. The ground floor boasts an open-plan living area that seamlessly blends with the dining area, creating a perfect setting for entertaining family and friends.

The modern kitchen is equipped with high-quality appliances, stylish cabinetry, and generous counter space, making it a chef's delight.

The elegant bathroom is designed for both practicality and comfort. The neutral-coloured tiles on the walls and floor create a clean and calming environment.