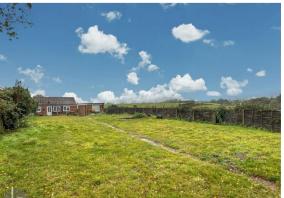

#### THE OUTSIDE

The expansive rear garden begins with a spacious patio area, perfect for outdoor dining and entertaining, with the remainder of the garden beautifully laid to lawn and bordered by secure fencing for privacy. Both the front and side of the property offer picturesque views of the surrounding farmland, adding to the home's tranquil setting.