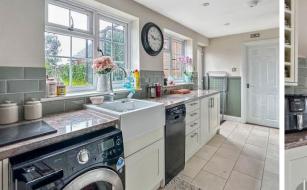

The modern kitchen is equipped with high-quality appliances, stylish cabinetry, and generous counter space, making it a chef's delight.

The elegant bathroom is designed for both practicality and comfort. The neutral-coloured tiles on the walls and floor create a clean and calming environment.