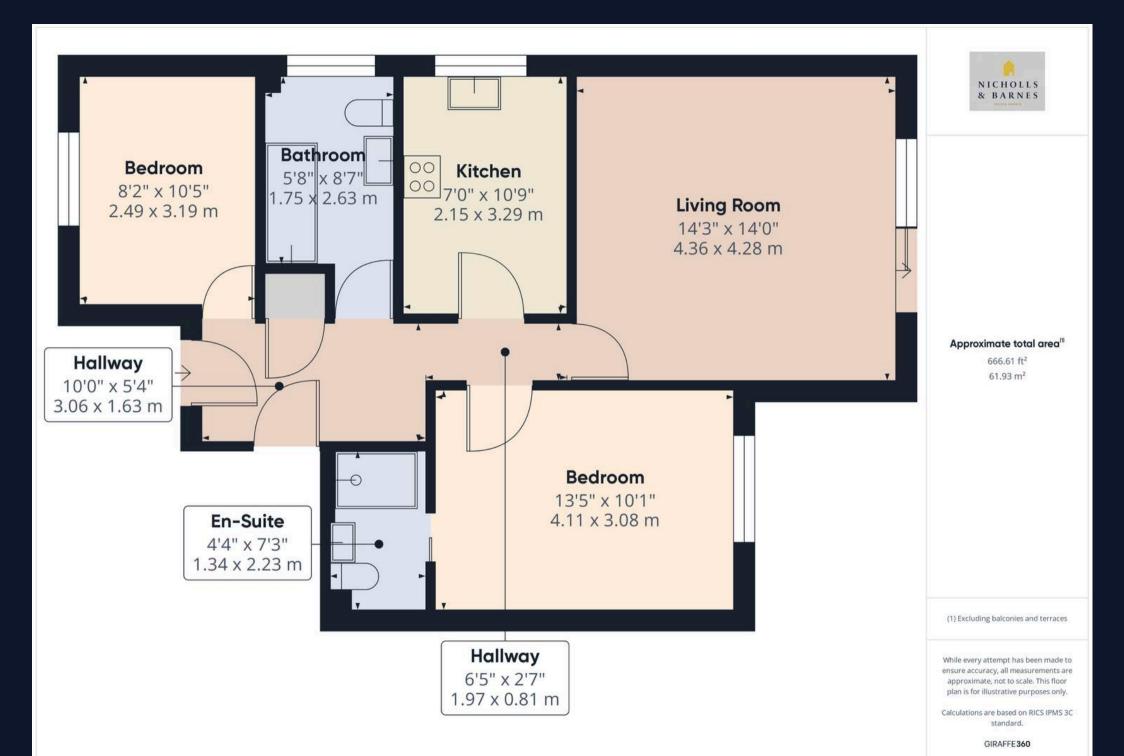

## Flat 10

Northfield, Southport

Beautifully presented two-bedroom apartment with en-suite, balcony and single garage.

Council Tax band: D

Tenure: Leasehold

EPC Energy Efficiency Rating: C

EPC Environmental Impact Rating:

- Beautifully Presented Apartment
- Top Floor With Balcony
- Two Double Bedrooms
- Contemporary Bathroom & En-Suite
- Fully Fitted Kitchen
- Spacious Lounge/Diner
- Single Garage
- Well Maintained Gardens
- Secure Intercom Access
- Lift To All Floors